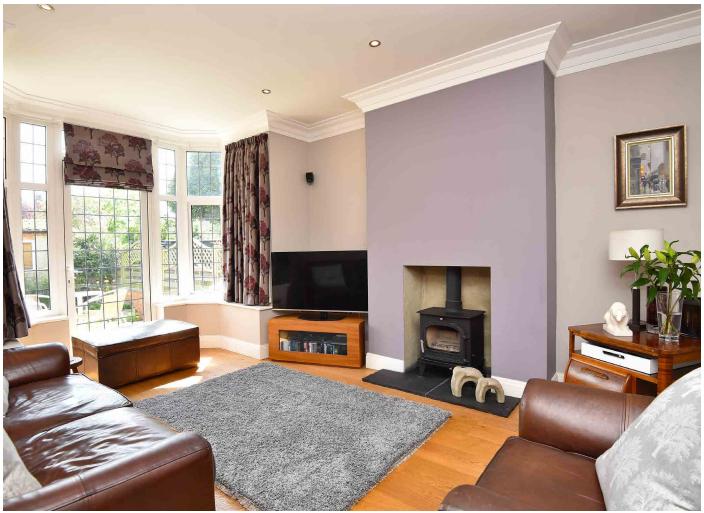

#### SITTING ROOM

Attractive sitting room with bay window and door to the front and log-burner.