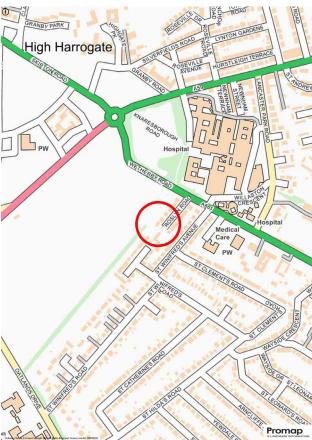

VERITY FREARSON

12 ROSLYN ROAD, HARROGATE, HG2 7SB

OFFERS OVER £695,000

### 12 ROSLYN ROAD,

Harrogate, HG2 7SB

A stunning and most individual four / five-bedroom home situated in a most attractive position directly overlooking the famous Harrogate Stray. This surprising property has been skilfully and sympathetically extended and modernised to now offer very generous and stylish accommodation over three levels.

The property enjoys an enviable location to the side of Harrogate, within walking distance of local amenities, excellent schools and town centre.

The property is sure to appeal to a wide variety of purchasers, an internal viewing is essential to appreciate both the calibre and quality of the accommodation together with the delightful Strayside position.