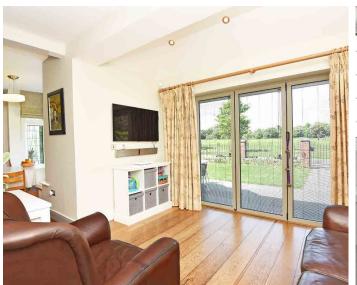

#### **DINING KITCHEN**

A particular feature to the house is the generous dining kitchen and **FAMILY ROOM** off, the bi-folding doors leading onto the rear garden and Harrogate Stray. The kitchen has well-equipped units, Range cooker and integrated appliances.