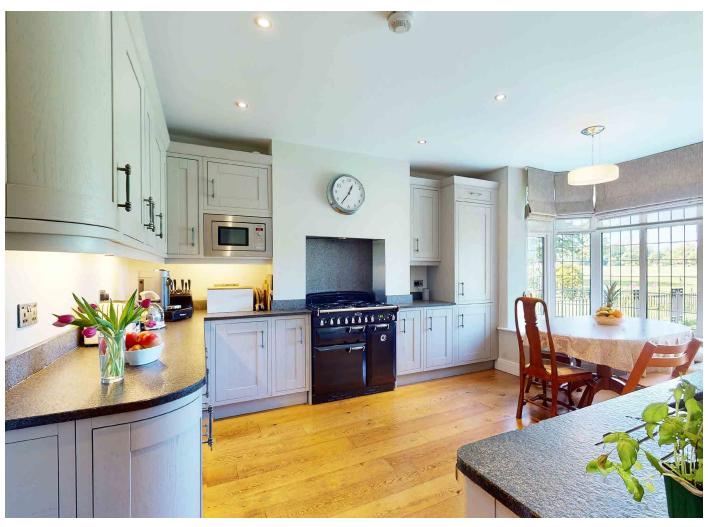

#### **DINING KITCHEN**

A particular feature to the house is the generous dining kitchen and **FAMILY ROOM** off, the bi-folding doors leading onto the rear garden and Harrogate Stray. The kitchen has well-equipped units, Range cooker and integrated appliances.