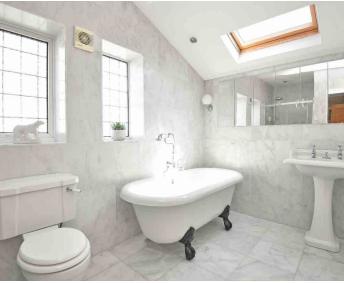

#### **BATHROOM**

Luxury house bathroom with white suite, incorporating roll-top bath, separate shower cubicle and marble tiling.