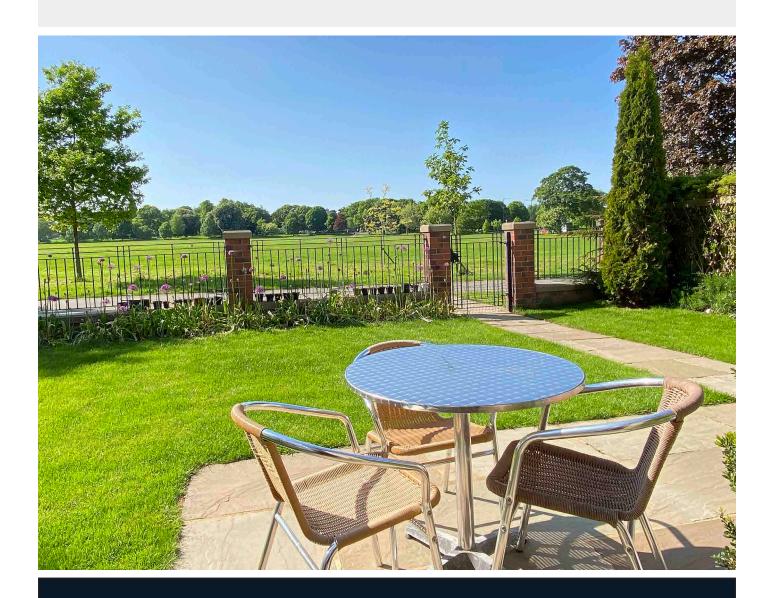

#### **DINING KITCHEN**

A particular feature to the house is the generous dining kitchen and **FAMILY ROOM** off, the bi-folding doors leading onto the rear garden and Harrogate Stray. The kitchen has well-equipped units, Range cooker and integrated appliances.

#### **Outside**

Driveway and garage to the front.

Delightful gardens incorporating patio and lawn directly fronting onto the Stray.