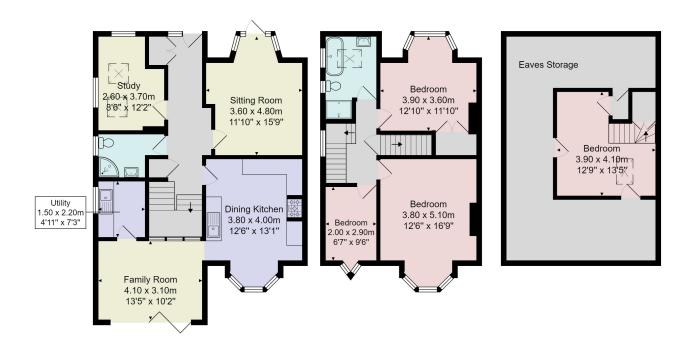

# **FLOOR PLAN**

Total Area: 147.9 m² ... 1592 ft² (excluding eaves storage)

All measurements are approximate and for display purposes only.

No liability is accepted by either the agency or Box Property Solutions Ltd as to the exact measurements of the rooms.