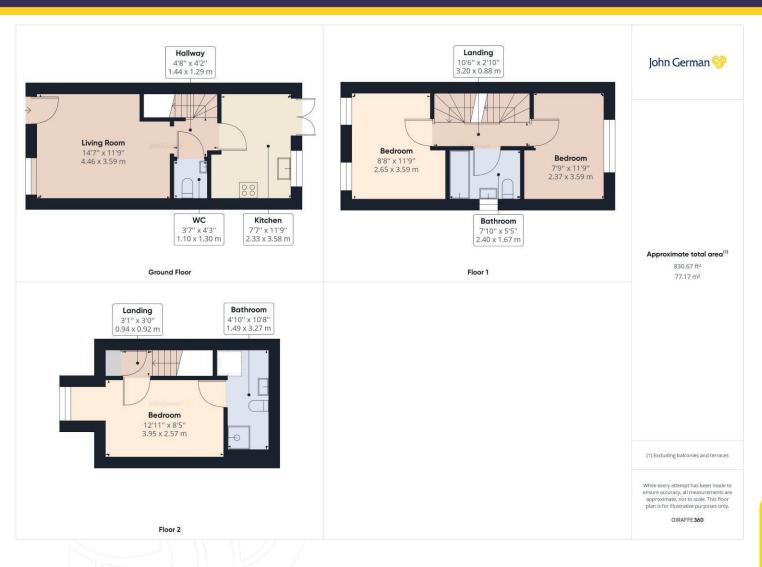

A contemporary composite entrance door with inlet double glazed units leads you directly into the spacious living room which has a useful under stairs cupboard. From here a door leads to an inner hallway having stairs off and a fitted doakroom/WC.

To the rear is the breakfast kitchen equipped with a range of base and wall units surmounted by roll edge work surfaces having insetstainless steel one and a half bowl sink with mixer tap, inset stainless steel gas hob with splash back and extractor hood over and built in electric fan oven. There is further appliance space with plumbing for an automatic washing machine and space for an upright fridge freezer. A cupboard houses the wall mounted combination gas boiler. A window and French doors overlook and give access to the rear garden.

On the first floor there are two good sized be drooms both served by a contemporary bathroom having bath in tiled surrounds, low level WC and pedestal wash hand basin.

The second floor landing has a storage cupboard and gives access to the excellent master bedroom overlooking the front that comes with an en suite comprising tiled shower in glazed endosure, low level WC and pedestal hand basin complemented by tiled surrounds and velux rear facing window.