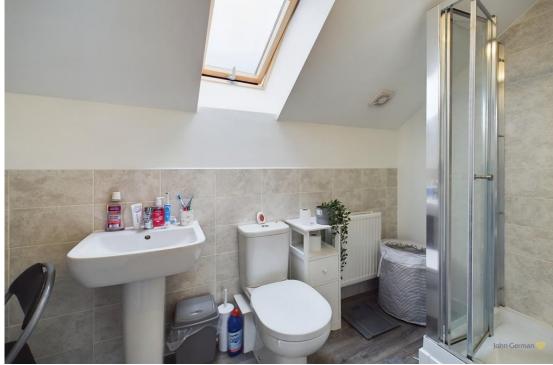

On the first floor there are two good sized be drooms both served by a contemporary bathroom having bath in tiled surrounds, low level WC and pedestal wash hand basin.

The second floor landing has a storage cupboard and gives access to the excellent master bedroom overlooking the front that comes with an en suite comprising tiled shower in glazed endosure, low level WC and pedestal hand basin complemented by tiled surrounds and velux rear facing window.