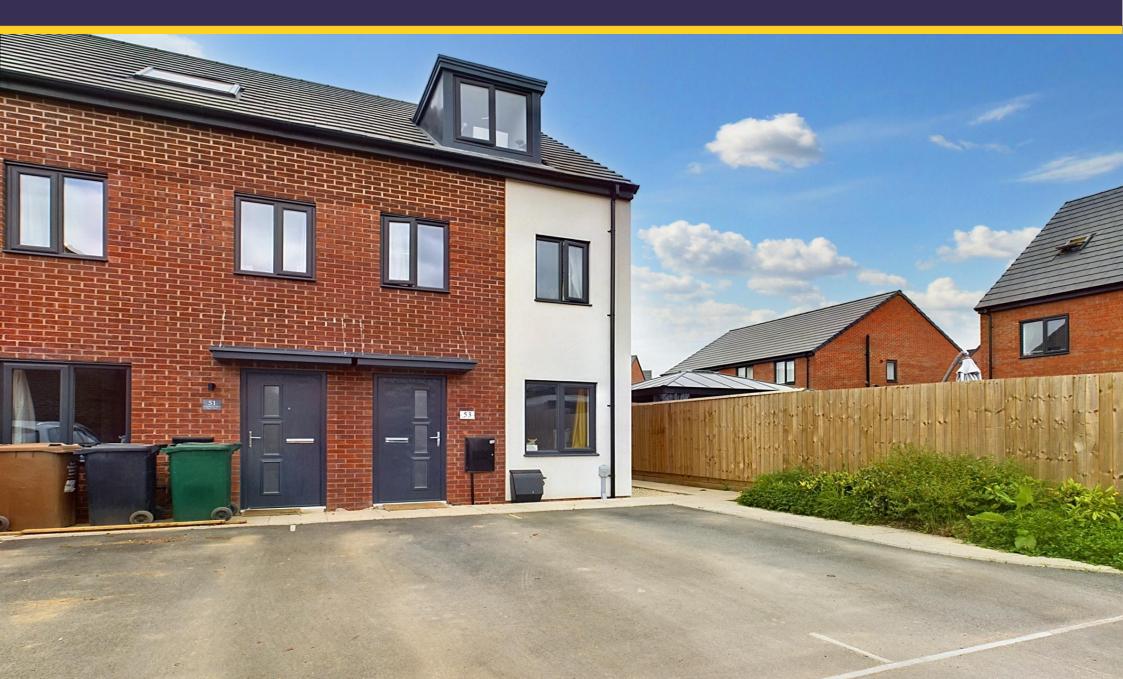

### **Blackbrook Road**

Hilton, Derby, DE65 5QP

£225,000

A stylish contemporary three storey home enjoying a highly popular and convenient location served by excellent local amenities and links to the A38/A50.

The property is situated at the head of a private drive and has double car parking space immediately to the front. Side gated access leads to the endosed rear garden with a decking patio and lawn.

**Tenure:** Freehold (purchasers are advised to satisfy themselves as to the tenure via their legal representative).