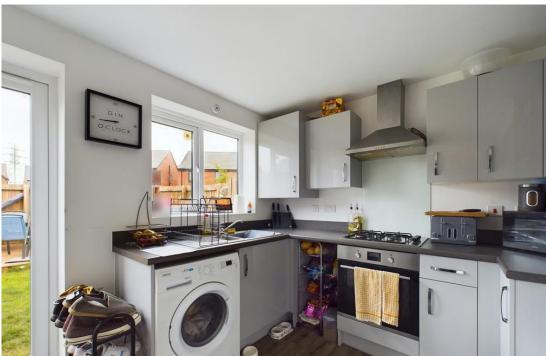

To the rear is the breakfast kitchen equipped with a range of base and wall units surmounted by roll edge work surfaces having insetstainless steel one and a half bowl sink with mixer tap, inset stainless steel gas hob with splash back and extractor hood over and built in electric fan oven. There is further appliance space with plumbing for an automatic washing machine and space for an upright fridge freezer. A cupboard houses the wall mounted combination gas boiler. A window and French doors overlook and give access to the rear garden.