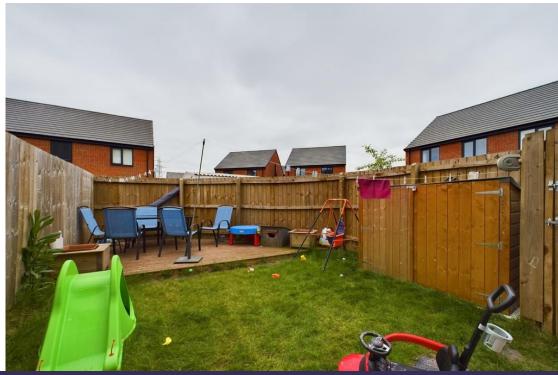

The property is situated at the head of a private drive and has double car parking space immediately to the front. Side gated access leads to the endosed rear garden with a decking patio and lawn.

**Tenure:** Freehold (purchasers are advised to satisfy themselves as to the tenure via their legal representative).