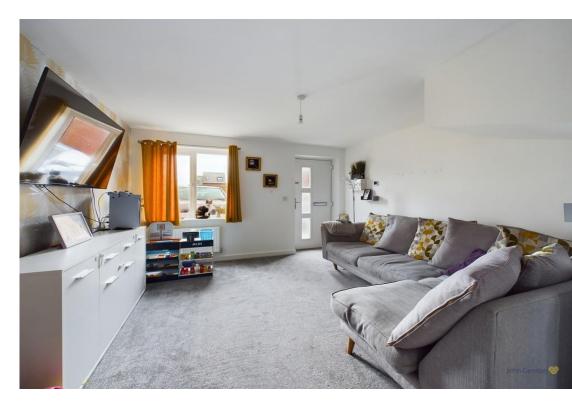

A contemporary composite entrance door with inlet double glazed units leads you directly into the spacious living room which has a useful under stairs cupboard. From here a door leads to an inner hallway having stairs off and a fitted doakroom/WC.