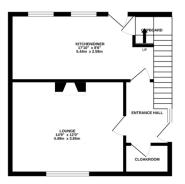

GROUND FLOOR 414 sq.ft. (38.5 sq.m.) approx

1ST FLOOR 420 sq.ft. (39.0 sq.m.) approx

**Energy Efficiency Rating** England, Scotland & Wales

- Shared Ownership
- Village Location
- Semi Detached
- Three Bedrooms
- **Detached Garage**
- Room To Improve
- Corner Plot
- Kitchen Diner