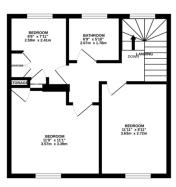

GROUND FLOOR 414 sq.ft. (38.5 sq.m.) approx

1ST FLOOR 420 sq.ft. (39.0 sq.m.) approx

**Energy Efficiency Rating** England, Scotland & Wales

- Shared Ownership
- Village Location
- Semi Detached
- Three Bedrooms
- **Detached Garage**
- Room To Improve
- Corner Plot
- Kitchen Diner