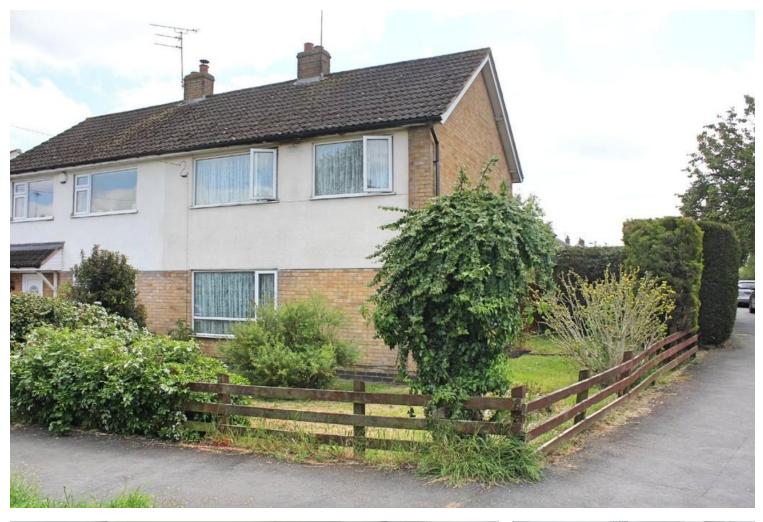

## **Denman Lane, Huncote** Leicester, LE9 3AL

### **Property Summary**

Three bedroom semi detached property for sale in Huncote. The property is currently owned as shared ownership. This arrangement can be continued at the current 50% share, or the property can be purchase for the full 100% at £250,000. Please ask for more information. The accommodation comprises entrance hall, lounge, kitchen diner, three bedrooms, bathroom, gardens to the front, side and rear, off road parking and garage.