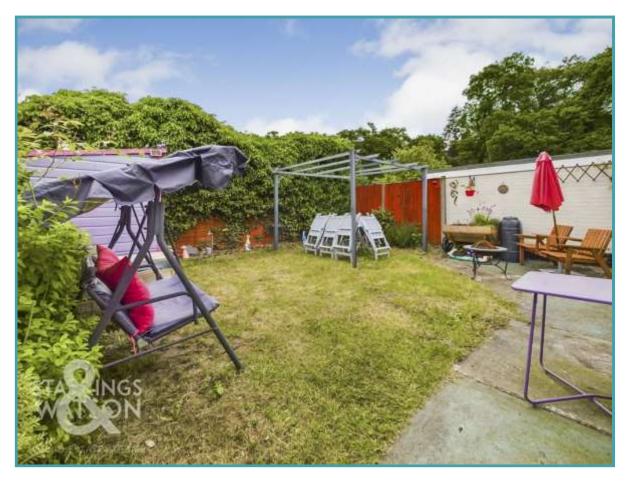

#### THE GREAT OUTDOORS

Stepping outside of the kitchen doors, there is an area of patio which extends across the rear garden and opens to an area of lawn. There is timber panel fencing and high level hedging at the boundary, as well as one wall of the garage which could be decorated to create a backdrop when entertaining.