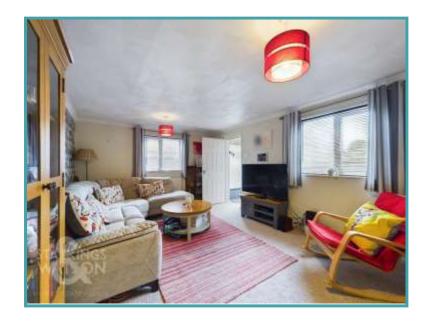

#### THE GRAND TOUR

Once inside there is a fitted carpet underfoot with a built-in double storage cupboard, an obscure doubleglazed window to side, and door in to the sitting room which has windows to front and side with ample space for soft furnishings. Continuing through, there is an inner hall with the stairs leading to the first floor and an opening into the open plan kitchen/dining room which also has a snug seating area. The fitted kitchen has cabinets at wall and base level with an inset sink and mixer tap with matching up-stands. A space has been created for an 'American' style fridge/freezer, dishwasher, washing machine and a table with chairs. There are windows to side and rear in this room ensuring the room is flooded with light with a door to the utility area. In this room, you find a wall mounted gas fired 'Worcester' boiler and access to the ground floor cloakroom with a wall mounted hand wash basin and a low-level W.C. Upstairs, the landing is finished with a fitted carpet and has a loft access hatch. There are two double bedrooms and one single which could also be used as a home office or walk-in wardrobe. Finally, the family bathroom has a three-piece suite which includes a bath with shower over, hand wash basin and W.C.