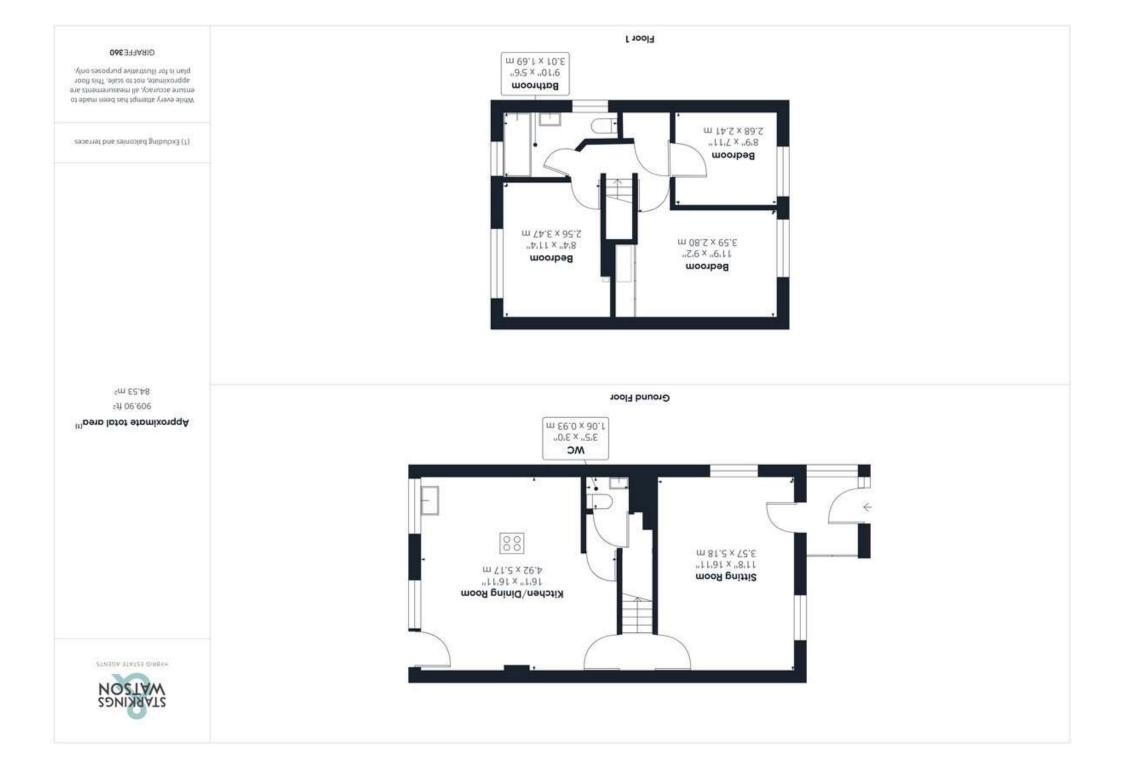

#### THE GRAND TOUR

Once inside there is a fitted carpet underfoot with a built-in double storage cupboard, an obscure doubleglazed window to side, and door in to the sitting room which has windows to front and side with ample space for soft furnishings. Continuing through, there is an inner hall with the stairs leading to the first floor and an opening into the open plan kitchen/dining room which also has a snug seating area. The fitted kitchen has cabinets at wall and base level with an inset sink and mixer tap with matching up-stands. A space has been created for an 'American' style fridge/freezer, dishwasher, washing machine and a table with chairs. There are windows to side and rear in this room ensuring the room is flooded with light with a door to the utility area. In this room, you find a wall mounted gas fired 'Worcester' boiler and access to the ground floor cloakroom with a wall mounted hand wash basin and a low-level W.C. Upstairs, the landing is finished with a fitted carpet and has a loft access hatch. There are two double bedrooms and one single which could also be used as a home office or walk-in wardrobe. Finally, the family bathroom has a three-piece suite which includes a bath with shower over, hand wash basin and W.C.