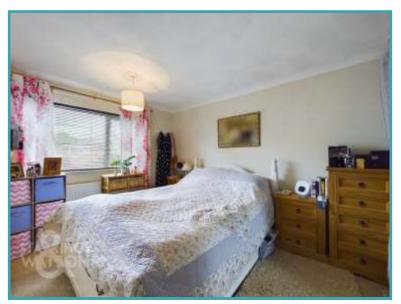

#### THE GRAND TOUR

Once inside there is a fitted carpet underfoot with a built-in double storage cupboard, an obscure doubleglazed window to side, and door in to the sitting room which has windows to front and side with ample space for soft furnishings. Continuing through, there is an inner hall with the stairs leading to the first floor and an opening into the open plan kitchen/dining room which also has a snug seating area. The fitted kitchen has cabinets at wall and base level with an inset sink and mixer tap with matching up-stands. A space has been created for an 'American' style fridge/freezer, dishwasher, washing machine and a table with chairs. There are windows to side and rear in this room ensuring the room is flooded with light with a door to the utility area. In this room, you find a wall mounted gas fired 'Worcester' boiler and access to the ground floor cloakroom with a wall mounted hand wash basin and a low-level W.C. Upstairs, the landing is finished with a fitted carpet and has a loft access hatch. There are two double bedrooms and one single which could also be used as a home office or walk-in wardrobe. Finally, the family bathroom has a three-piece suite which includes a bath with shower over, hand wash basin and W.C.