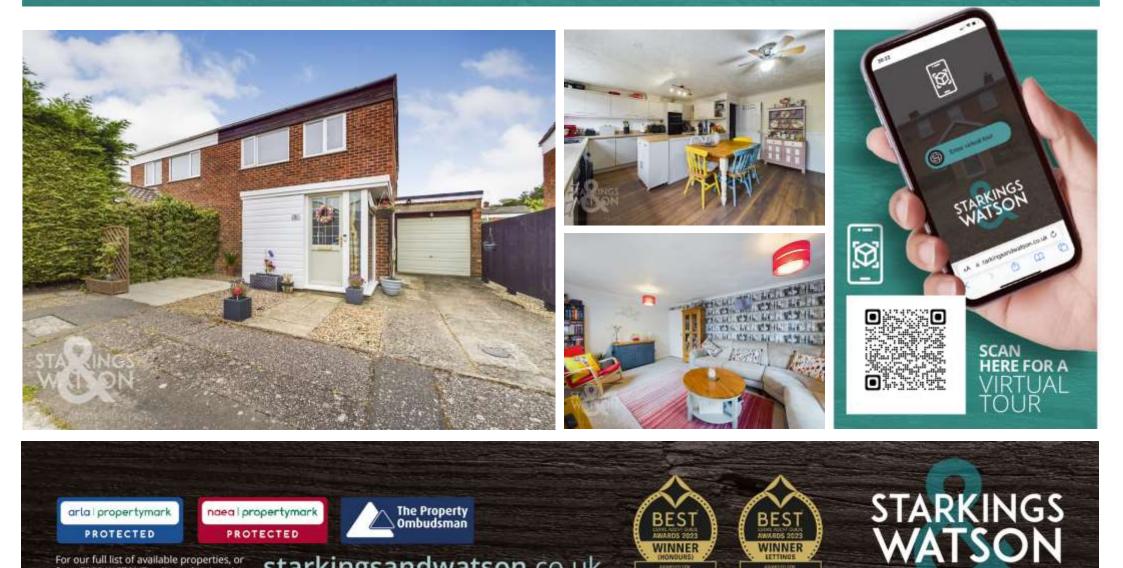

#### **IN SUMMARY**

MOTIVATED VENDORS! Tucked away in NR7, this SEMI-DETACHED HOME is in close proximity to the SUPERSTORE in SPROWSTON, the NDR and NORWICH CITY ITSELF. The accommodation is suited to MODERN LIVING with a SITTING ROOM accessed off the ENTRANCE PORCH which in turn leads to the OPEN PLAN KITCHEN/DINING ROOM with UTILITY AREA and ground floor cloakroom. Upstairs THREE BEDROOMS and the FAMILY BATHROOM lead from the landing. To front there is PARKING with the GARAGE positioned adjacent to the property, and to rear there are PRIVATE GARDENS which have been LANDSCAPED.

#### SETTING THE SCENE

Tucked away at the end of the cul-de-sac, this home features a hard standing driveway and a shingle area which can be used for additional parking or as a place for potted plants. Access is provided to the front door and alongside the property to the garage.