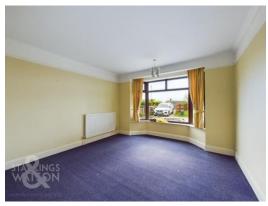

### THE GRAND TOUR

Entering via the main entrance door to the front you will find a welcoming central hallway leading to the majority of the accommodation. The first bay fronted room to the right was recently used as a bedroom but could well be a reception room if desired. There is a further ground floor double bedroom behind this room overlooking the side, with a shower room adjacent. The main reception room is located to the front, the other side of the hallway with a bay window to the front and feature fireplace. This leads through into the dining room with another feature fireplace and cupboard housing the gas fired central heating boiler. The dining room also gives access to the kitchen behind. The kitchen offers access to the rear garden as well as ample cupboard storage with rolled edge work surfaces, and offers an integrated electric eye level oven and electric ceramic hob, with ample space for various white goods. Leading up to the first floor landing you will find access to the bedroom in the eaves. This bedroom gives access to the walk-in storage cupboard, further eaves storage and the ensuite shower room.