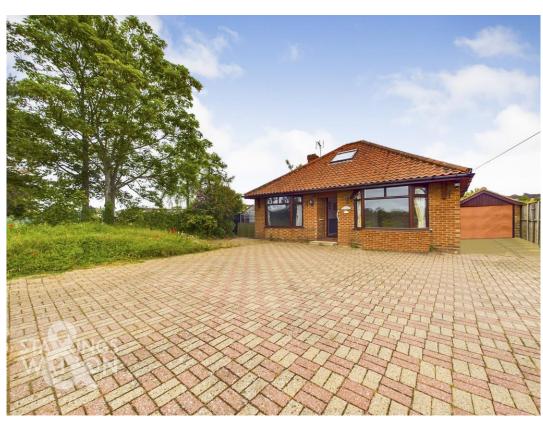

# FOR SALE PROPERTY

- No Chain!
- Detached Chalet Bungalow
- 1940's Built Bay Fronted Chalet
- Two Generous Reception Rooms
- Separate Kitchen
- Three Bedrooms Over Two Floors
- Two Shower Rooms
- Driveway, Garage & Private Sunny Gardens

### **IN SUMMARY**

NO CHAIN. Located within a popular part of town within EASY WALKING DISTANCE OF THE CENTRE is this DETACHED CHALET BUNGALOW - OFFERING PLENTY OF INTERNAL ACCOMMODATION. The plot itself is generous with AMPLE DRIVEWAY PARKING, GARAGE and PRIVATE REAR GARDENS. Internally this attractive bay fronted property offers TWO RECEPTION ROOMS, SEPARATE KITCHEN, THREE BEDROOMS over two floors, and TWO SHOWER ROOMS. The property could easily be extended further (stp) and offers GAS fired CENTRAL HEATING and DOUBLE GLAZING.

### SETTING THE SCENE

Approached from Hillside Road East via a partly shared approach, a five bar gate leads to the private hard standing driveway providing ample off-road parking. To the front there are lawned front gardens as well as access to the side leading to the detached garage with up and over door, power and light. The main entrance door can be found to the front.