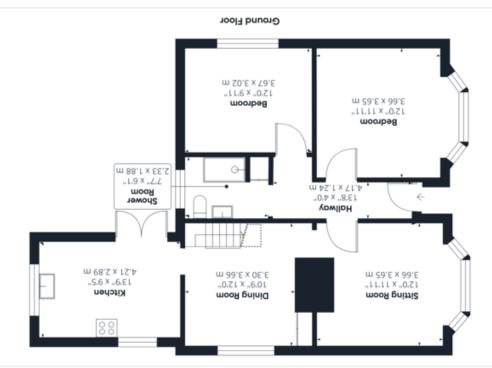

### **VIRTUAL TOUR**

View our virtual tour for a full 360 degree of the interior of the property.

HYBRID ESTATE AGENTS

Approximate total area $^{(1)}$ 

²∄ 02.8401 5m 26.9e

### Reduced headroom

≤£ 04.72 ≤m EE.2

(1) Excluding balconies and terraces

moonbead bacubaß (...) (#S6.4/m2.f wolad)

While every attempt has been made to ensure accuracy, all measurements are approximate, not to scale. This floor plan is for illustrative purposes only.

GIRAFFE360

Bedroom

m 66.1 x 86.1

m 01.2 x 26.2

m 01.5 x 26.6

m 01.5 x 26.6

m 01.5 x 26.6