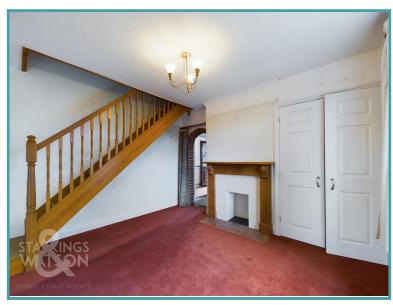

### THE GRAND TOUR

Entering via the main entrance door to the front you will find a welcoming central hallway leading to the majority of the accommodation. The first bay fronted room to the right was recently used as a bedroom but could well be a reception room if desired. There is a further ground floor double bedroom behind this room overlooking the side, with a shower room adjacent. The main reception room is located to the front, the other side of the hallway with a bay window to the front and feature fireplace. This leads through into the dining room with another feature fireplace and cupboard housing the gas fired central heating boiler. The dining room also gives access to the kitchen behind. The kitchen offers access to the rear garden as well as ample cupboard storage with rolled edge work surfaces, and offers an integrated electric eye level oven and electric ceramic hob, with ample space for various white goods. Leading up to the first floor landing you will find access to the bedroom in the eaves. This bedroom gives access to the walk-in storage cupboard, further eaves storage and the ensuite shower room.