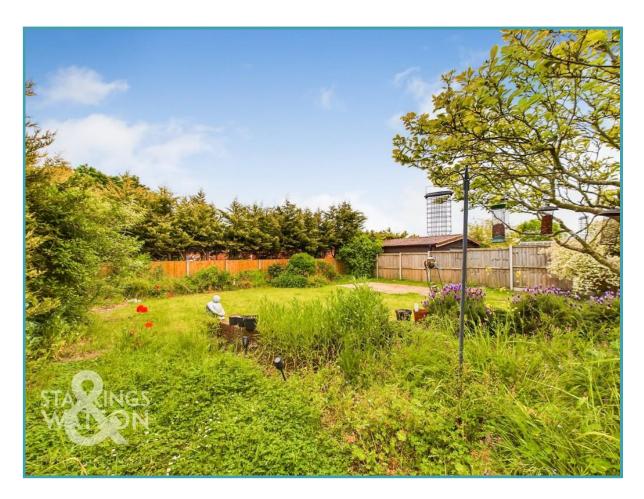

### THE GREAT OUTDOORS

The rear garden is generous in size offering plenty of potential to either extend the property (stp) or create a lovely private garden. Currently you will find extensive lawns, large paved terrace with steps down to the lawn, various planted beds, mature shrubs and hedging. There is also access to the garage from the rear garden.