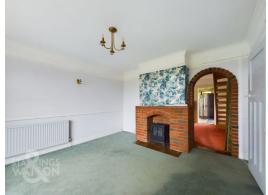

### THE GRAND TOUR

Entering via the main entrance door to the front you will find a welcoming central hallway leading to the majority of the accommodation. The first bay fronted room to the right was recently used as a bedroom but could well be a reception room if desired. There is a further ground floor double bedroom behind this room overlooking the side, with a shower room adjacent. The main reception room is located to the front, the other side of the hallway with a bay window to the front and feature fireplace. This leads through into the dining room with another feature fireplace and cupboard housing the gas fired central heating boiler. The dining room also gives access to the kitchen behind. The kitchen offers access to the rear garden as well as ample cupboard storage with rolled edge work surfaces, and offers an integrated electric eye level oven and electric ceramic hob, with ample space for various white goods. Leading up to the first floor landing you will find access to the bedroom in the eaves. This bedroom gives access to the walk-in storage cupboard, further eaves storage and the ensuite shower room.