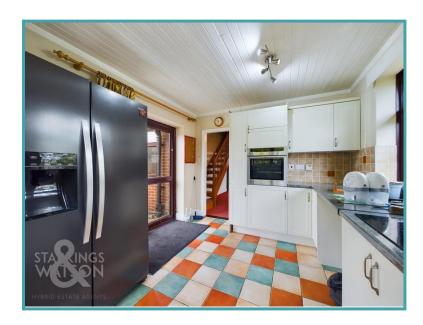

### THE GRAND TOUR

Entering via the main entrance door to the front you will find a welcoming central hallway leading to the majority of the accommodation. The first bay fronted room to the right was recently used as a bedroom but could well be a reception room if desired. There is a further ground floor double bedroom behind this room overlooking the side, with a shower room adjacent. The main reception room is located to the front, the other side of the hallway with a bay window to the front and feature fireplace. This leads through into the dining room with another feature fireplace and cupboard housing the gas fired central heating boiler. The dining room also gives access to the kitchen behind. The kitchen offers access to the rear garden as well as ample cupboard storage with rolled edge work surfaces, and offers an integrated electric eye level oven and electric ceramic hob, with ample space for various white goods. Leading up to the first floor landing you will find access to the bedroom in the eaves. This bedroom gives access to the walk-in storage cupboard, further eaves storage and the ensuite shower room.