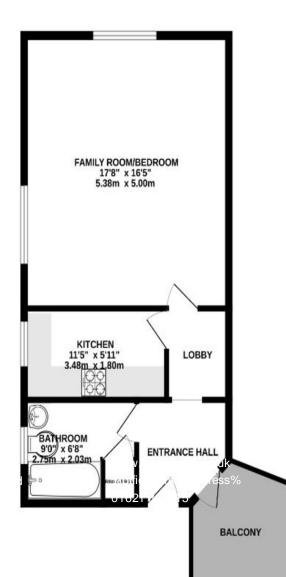

balcony and private parking to the rear of the block. The property is being sold with NO ONWARD CHAIN, please call to book your viewing.

ENTRANCE HALL/LOBBY 13' 02" x 7' 00" (4.01m x 2.13m)

BATHROOM 9' 00" x 6' 08" (2.74m x 2.03m)

KITCHEN 11' 5" x 5' 11" (3.48m x 1.8m)

LIVING ROOM/BEDROOM 17' 8" x 16' 5" (5.38m x 5m)

### OUTSIDE

Private balcony which is accessible from the hallway/lobby, Private parking to the rear of the property which is accessed via the side of the building through a key fob.