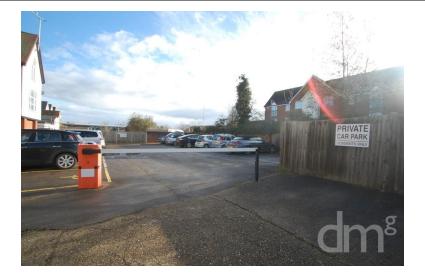

### OUTSIDE

Private balcony which is accessible from the hallway/lobby, Private parking to the rear of the property which is accessed via the side of the building through a key fob.