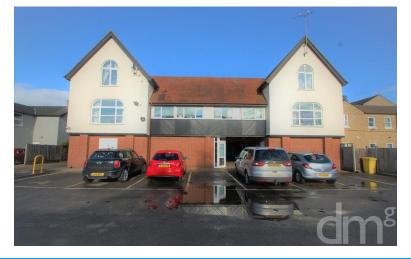

# Property Description

We are thrilled to bring to the market this second floor STUDIO APARTMENT, the property is situated in the CENTRE of Tiptree and is within WALKING DISTANCE to all of its shops and amenities. The property benefits from a spacious entrance hall, separate kitchen with electric oven and space for washing machine and fridge/freezer, Good sized tiled bathroom, a living room/bedroom which measures a substantial 17'8 x 16,5 with a stunning arch and Velux window letting in lots of natural light. The apartment also benefits from its own private

balcony and private parking to the rear of the block. The property is being sold with NO ONWARD CHAIN, please call to book your viewing.

ENTRANCE HALL/LOBBY 13' 02" x 7' 00" (4.01m x 2.13m)

BATHROOM 9' 00" x 6' 08" (2.74m x 2.03m)

### OUTSIDE

Private balcony which is accessible from the hallway/lobby, Private parking to the rear of the property which is accessed via the side of the building through a key fob.