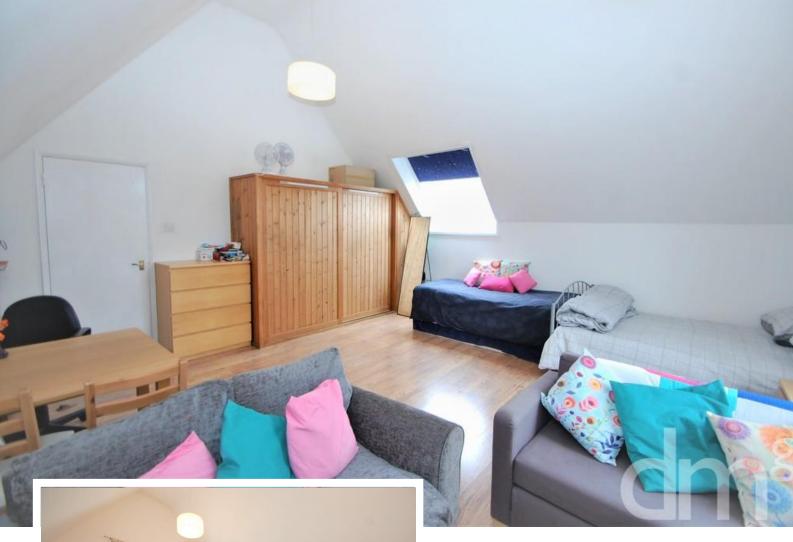

# Property Description

We are thrilled to bring to the market this second floor STUDIO APARTMENT, the property is situated in the CENTRE of Tiptree and is within WALKING DISTANCE to all of its shops and amenities. The property benefits from a spacious entrance hall, separate kitchen with electric oven and space for washing machine and fridge/freezer, Good sized tiled bathroom, a living room/bedroom which measures a substantial 17'8 x 16,5 with a stunning arch and Velux window letting in lots of natural light. The apartment also benefits from its own private

KITCHEN 11' 5" x 5' 11" (3.48m x 1.8m)

LIVING ROOM/BEDROOM 17' 8" x 16' 5" (5.38m x 5m)