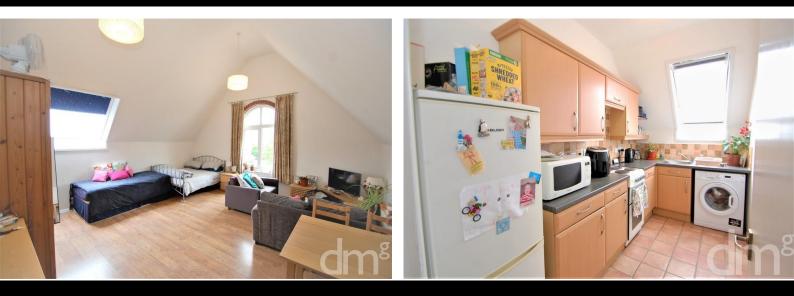

# Property Description

We are thrilled to bring to the market this second floor STUDIO APARTMENT, the property is situated in the CENTRE of Tiptree and is within WALKING DISTANCE to all of its shops and amenities. The property benefits from a spacious entrance hall, separate kitchen with electric oven and space for washing machine and fridge/freezer, Good sized tiled bathroom, a living room/bedroom which measures a substantial 17'8 x 16,5 with a stunning arch and Velux window letting in lots of natural light. The apartment also benefits from its own private

KITCHEN 11' 5" x 5' 11" (3.48m x 1.8m)

LIVING ROOM/BEDROOM 17' 8" x 16' 5" (5.38m x 5m)