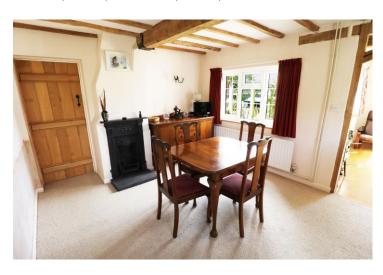

### Mill Lane, Oversley Green, Alcester, Warwickshire, B49 6LF

Breakfast Kitchen 17' 3" (5.26m) x 12' 0" (3.66m)

Lounge 12' 5" (3.78m) x 10' 11" (3.33m)

Dining Area 12' 2" (3.71m) x 11' 1" (3.38m)

Snug/Office 12' 5" (3.78m) x 5' 9" (1.75m)