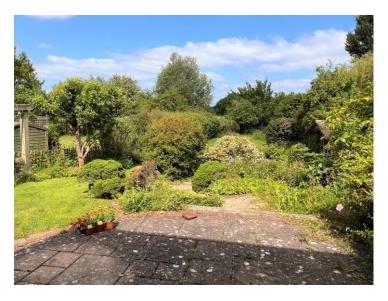

#### **Splendid Rear Garden with River Frontage**

Garage 18' 9" (5.72m) x 8' 3" (2.51m)