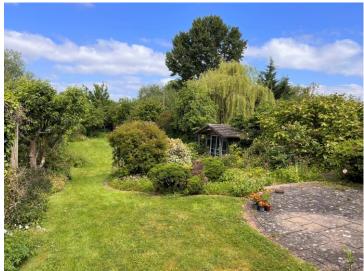

#### **Splendid Rear Garden with River Frontage**

Garage 18' 9" (5.72m) x 8' 3" (2.51m)