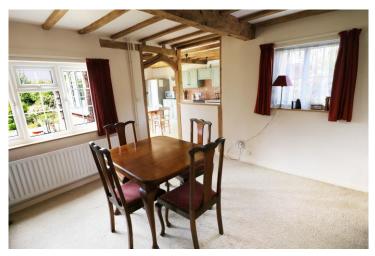

### Mill Lane, Oversley Green, Alcester, Warwickshire, B49 6LF

Breakfast Kitchen 17' 3" (5.26m) x 12' 0" (3.66m)

Lounge 12' 5" (3.78m) x 10' 11" (3.33m)

Dining Area 12' 2" (3.71m) x 11' 1" (3.38m)

Snug/Office 12' 5" (3.78m) x 5' 9" (1.75m)