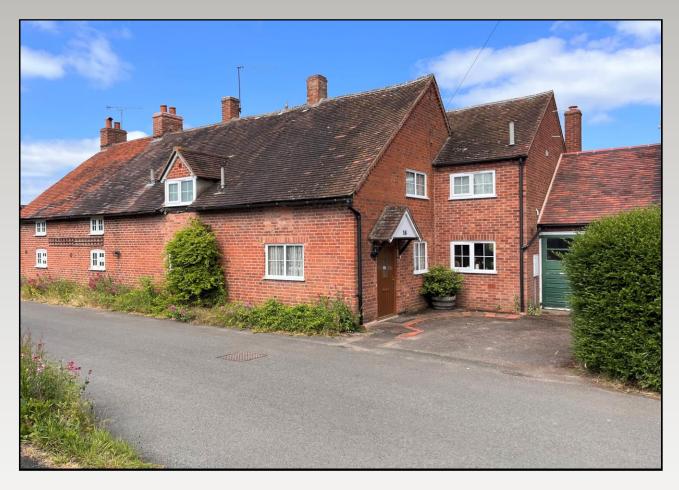

## MILL LANE OVERSLEY GREEN ALCESTER

An extremely rare opportunity to acquire an extended, semi-detached, period cottage boasting an extensive rear garden, with river frontage and delightful views. Being situated within a highly desirable Warwickshire hamlet, a short stroll away from Alcester town centre and countryside walks. Originally two cottages and converted to provide an extended breakfast kitchen with door out to the garden, dining area, lounge, snug/office, three bedrooms, bathroom and separate shower room. Driveway parking, side garage and most splendid garden to rear. Offered with no upward chain. Majority double glazed and a mix of central heating and storage heating (new boiler required).

### Mill Lane, Oversley Green, Alcester, Warwickshire, B49 6LF

Breakfast Kitchen 17' 3" (5.26m) x 12' 0" (3.66m)

Lounge 12' 5" (3.78m) x 10' 11" (3.33m)

Dining Area 12' 2" (3.71m) x 11' 1" (3.38m)

Snug/Office 12' 5" (3.78m) x 5' 9" (1.75m)