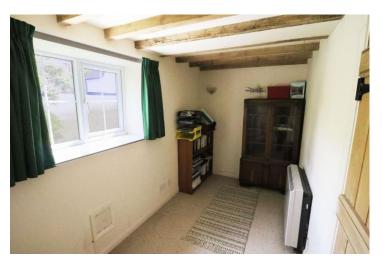

### Mill Lane, Oversley Green, Alcester, Warwickshire, B49 6LF

Breakfast Kitchen 17' 3" (5.26m) x 12' 0" (3.66m)

Lounge 12' 5" (3.78m) x 10' 11" (3.33m)

Dining Area 12' 2" (3.71m) x 11' 1" (3.38m)

Snug/Office 12' 5" (3.78m) x 5' 9" (1.75m)