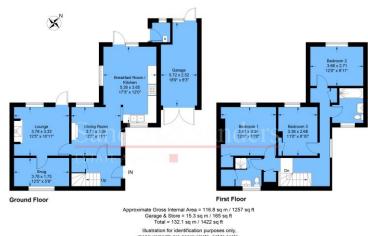

### Mill Lane, Oversley Green, Alcester, Warwickshire, B49 6LF

Breakfast Kitchen 17' 3" (5.26m) x 12' 0" (3.66m)

Lounge 12' 5" (3.78m) x 10' 11" (3.33m)

Dining Area 12' 2" (3.71m) x 11' 1" (3.38m)

Snug/Office 12' 5" (3.78m) x 5' 9" (1.75m)

**First Floor Landing** 

Bedroom One 12' 6" (3.81m) x 11' 0" (3.35m)

Bedroom Two 12' 0" (3.66m) x 8' 11" (2.72m)

Bedroom Three 11' 0" (3.35m) x 8' 10" (2.69m)

**Bathroom** 

#### Floor Plans & Property Details Disclaimer

These floor plans are for identification purposes only in relation to where one room is situated to another. They are not to be relied upon in any way for dimensions, scaling or sq. ft/metres. We will not be held responsible for any loss incurred, due to reliance on these measurements from the floor plans or measurements from the property details. You are advised to confirm all measurements.