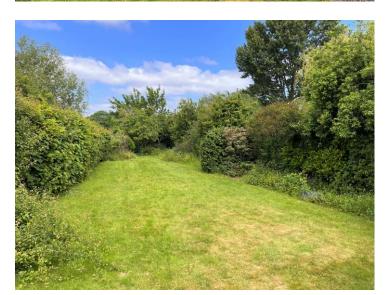

#### **Splendid Rear Garden with River Frontage**

Garage 18' 9" (5.72m) x 8' 3" (2.51m)