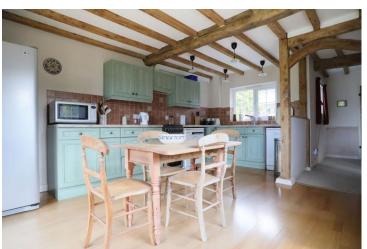

### Mill Lane, Oversley Green, Alcester, Warwickshire, B49 6LF

Breakfast Kitchen 17' 3" (5.26m) x 12' 0" (3.66m)

Lounge 12' 5" (3.78m) x 10' 11" (3.33m)

Dining Area 12' 2" (3.71m) x 11' 1" (3.38m)

Snug/Office 12' 5" (3.78m) x 5' 9" (1.75m)