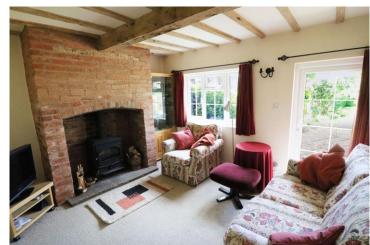

### Mill Lane, Oversley Green, Alcester, Warwickshire, B49 6LF

Breakfast Kitchen 17' 3" (5.26m) x 12' 0" (3.66m)

Lounge 12' 5" (3.78m) x 10' 11" (3.33m)

Dining Area 12' 2" (3.71m) x 11' 1" (3.38m)

Snug/Office 12' 5" (3.78m) x 5' 9" (1.75m)