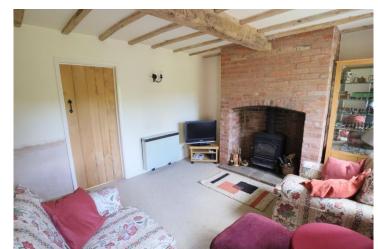

### Mill Lane, Oversley Green, Alcester, Warwickshire, B49 6LF

Breakfast Kitchen 17' 3" (5.26m) x 12' 0" (3.66m)

Lounge 12' 5" (3.78m) x 10' 11" (3.33m)

Dining Area 12' 2" (3.71m) x 11' 1" (3.38m)

Snug/Office 12' 5" (3.78m) x 5' 9" (1.75m)