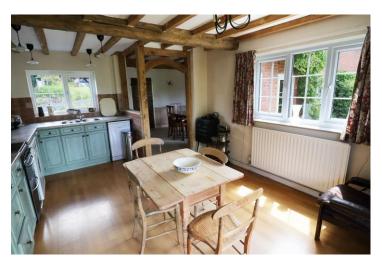

### Mill Lane, Oversley Green, Alcester, Warwickshire, B49 6LF

Breakfast Kitchen 17' 3" (5.26m) x 12' 0" (3.66m)

Lounge 12' 5" (3.78m) x 10' 11" (3.33m)

Dining Area 12' 2" (3.71m) x 11' 1" (3.38m)

Snug/Office 12' 5" (3.78m) x 5' 9" (1.75m)