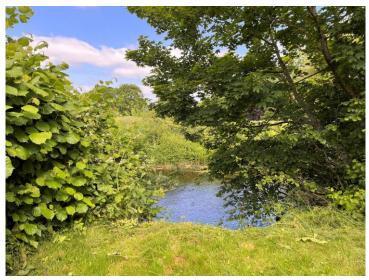

#### **Splendid Rear Garden with River Frontage**

Garage 18' 9" (5.72m) x 8' 3" (2.51m)