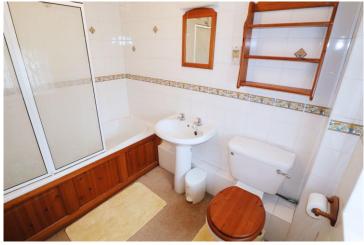

**First Floor Landing** 

Bedroom One 12' 6" (3.81m) x 11' 0" (3.35m)

Bedroom Two 12' 0" (3.66m) x 8' 11" (2.72m)

Bedroom Three 11' 0" (3.35m) x 8' 10" (2.69m)

**Bathroom** 