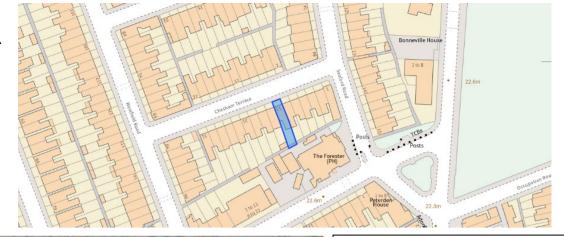

Key Features

Discover your dream home with this stunning and beautifully presented four-bedroom house in the heart of Northfields.

This charming property boasts two spacious reception rooms and a fair-sized kitchen, providing ample space for relaxing and entertaining guests.

**E**njoy the convenience of local amenities, schools and excellent transport links that are just a stone's throw away from this lovely home.

**N**estled in a sought-after road in West Ealing, it offers easy access to both West Ealing Station (British Rail and future Crossrail) and Northfields (Piccadilly Line) tube – perfect for commuters and families alike.