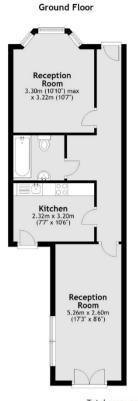

Key Features

Discover your dream home with this stunning and beautifully presented four-bedroom house in the heart of Northfields.

This charming property boasts two spacious reception rooms and a fair-sized kitchen, providing ample space for relaxing and entertaining guests.