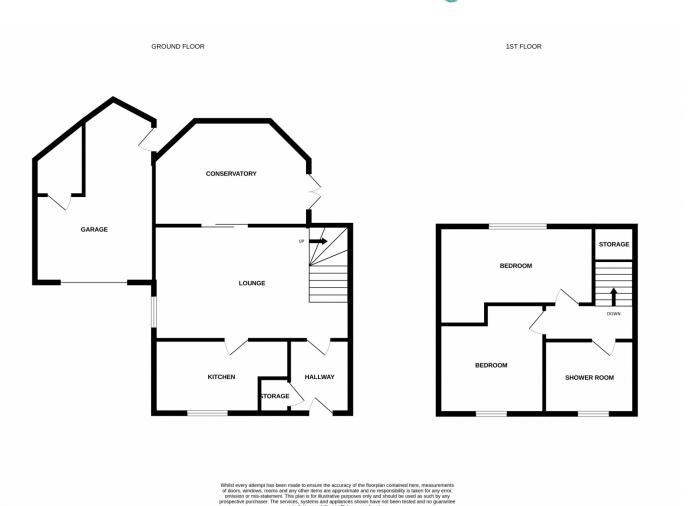

Available to purchase and to be sold with no onward chain, is this fantastic two bedroom detached home located on Leventhorpe Way, Oulton. Sat in the corner of this sought after cul-de-sac, this property has massive potential. The internal layout comprises in brief: - entrance hall, lounge, kitchen, conservatory and a garage. First floor: - landing, two bedrooms and a shower rooms. Benefits from double glazing and gas central heating. Externally, there is a driveway to the front. To the rear, is a low maintenance garden. Call Tudor Sales & Lettings on 0113 282 3056 for more information or to arrange a viewing!

**Kitchen** 5' 22" x 10' 14" (2.08m x 3.40m)

Fitted with a range of wall and base units. Laminated worksurface. Sink and tap. Tiled flooring and walls. Free standing cooker. Extractor hood over. Double glazed window to the front.

**Lounge** 12' 66" x 13' 97" (5.33m x 6.43m)

Feature fireplace. Double glazed window. Sliding door opens to the conservatory. Coving to ceiling. Stairs lead to the first floor. Central heating radiator.

**Conservatory** 11' 29" x 12' 28" (4.09m x 4.37m)

A light and airy conservatory providing an excellent additional reception room. Door leads to the garden and you also have a door giving access to the garage.

**Bedroom 1** 6' 63" x 7' 40" (3.43m x 3.15m)

Fitted wardrobe. Central heating radiator. Double glazed window.

**Bedroom 2** 6' 63" x 7' 40" (3.43m x 3.15m)

Fitted wardrobe. Central heating radiator. Double glazed window.

**Shower Room** 5' 62" x 6' 31" (3.10m x 2.62m)

Shower cubicle. Vanity unit. Back to wall wc. Tiled flooring and walls. Heated towel rail. Double glazed window.

#### Garage

With power and lighting. Double doors. Office area.