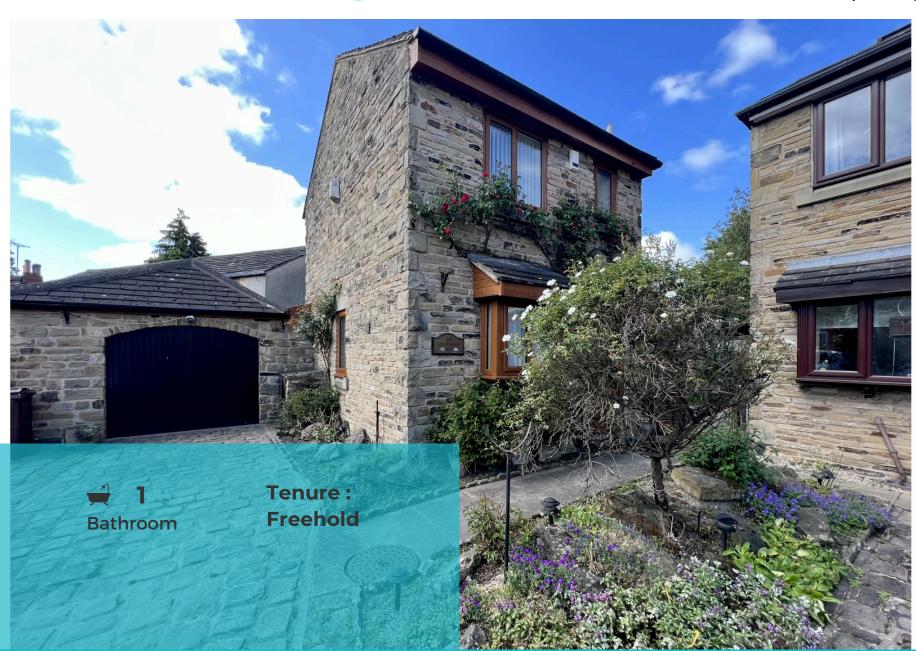

## Offers in the region of £260,000 Leventhorpe Way, Oulton

To be sold with no onward chain is this fantastic two bedroom detached home located in Oulton.

Call Tudor Sales & Lettings on 0113 282 3056 for more information or to arrange a viewing!

Available to purchase and to be sold with no onward chain, is this fantastic two bedroom detached home located on Leventhorpe Way, Oulton. Sat in the corner of this sought after cul-de-sac, this property has massive potential. The internal layout comprises in brief: - entrance hall, lounge, kitchen, conservatory and a garage. First floor: - landing, two bedrooms and a shower rooms. Benefits from double glazing and gas central heating. Externally, there is a driveway to the front. To the rear, is a low maintenance garden. Call Tudor Sales & Lettings on 0113 282 3056 for more information or to arrange a viewing!