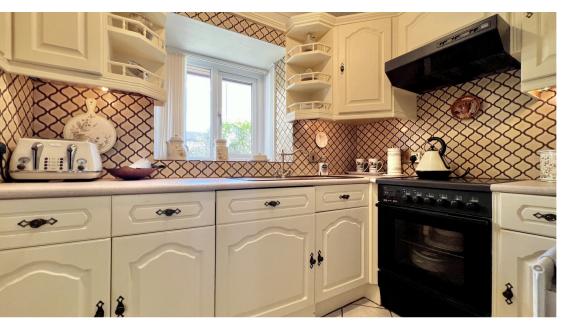

**Kitchen** 5' 22" x 10' 14" (2.08m x 3.40m)

Fitted with a range of wall and base units. Laminated worksurface. Sink and tap. Tiled flooring and walls. Free standing cooker. Extractor hood over. Double glazed window to the front.