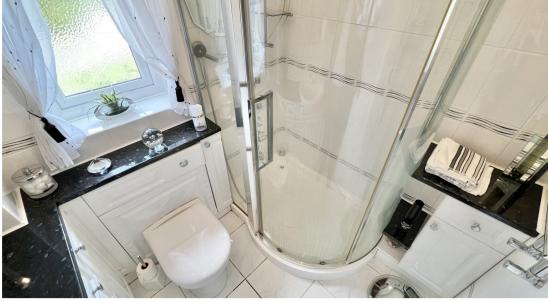

**Shower Room** 5' 62" x 6' 31" (3.10m x 2.62m)

Shower cubicle. Vanity unit. Back to wall wc. Tiled flooring and walls. Heated towel rail. Double glazed window.