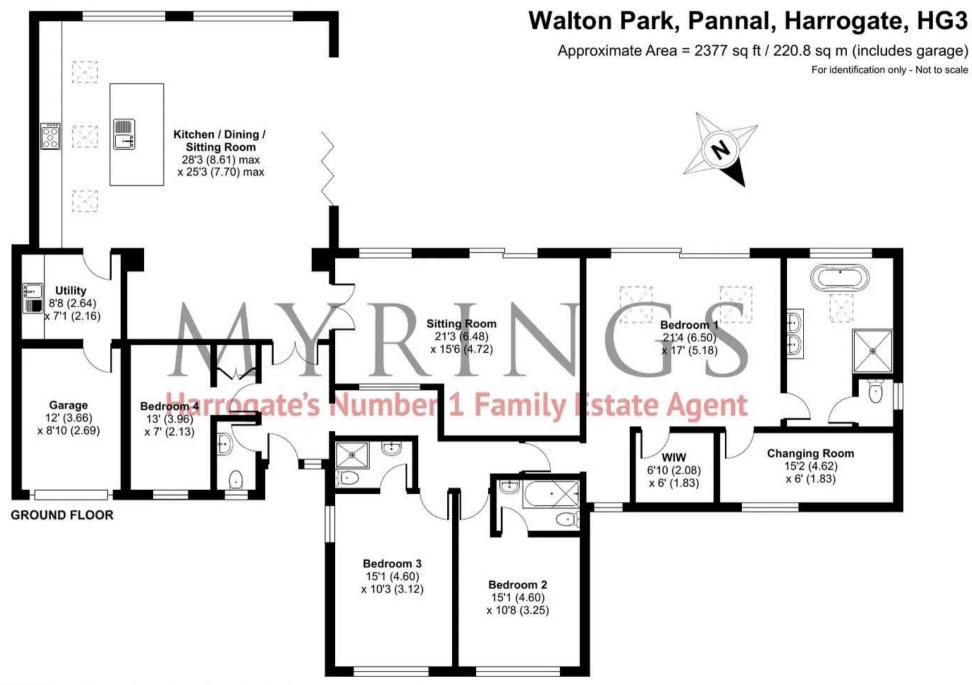

# MYRINGS

Floor plan produced in accordance with RICS Property Measurement Standards incorporating International Property Measurement Standards (IPMS2 Residential). © ntchecom 2023. Produced for Myrings. REF: 990344