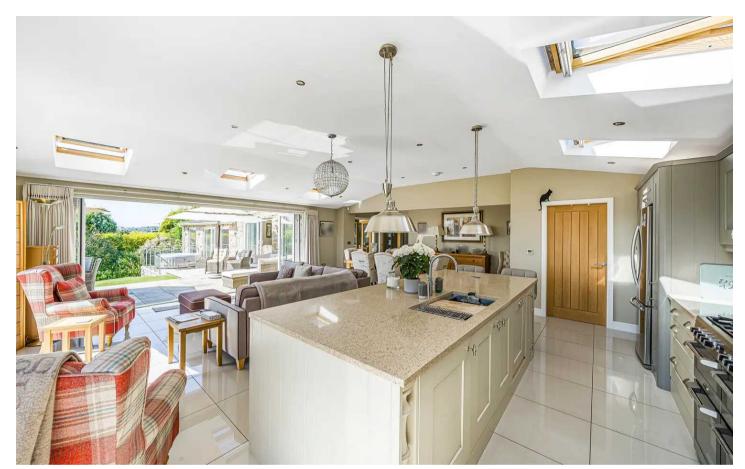

#### Pannal, Harrogate

Enjoying some of the most beautiful, unobstructed countryside views in the area, this stunning three/four bedroom detached single level home has been expertly and sympathetically renovated and extended in recent years. Council Tax band: E

Tenure: Freehold

- OUSTANDING THREE/FOUR BEDROOM DETACHED
  SINGLE LEVEL HOME
- UNBELIEVABLE, UNOBSTRUCTED COUNTRYSIDE VIEWS
- EXPERTLY RENOVATED AND EXTENDED IN RECENT YEARS
- SUPERB PRINCIPAL BEDROOM SUITE
- CORNER OF A QUIET CUL DE SAC
- SOUTH-WEST FACING REAR GARDEN