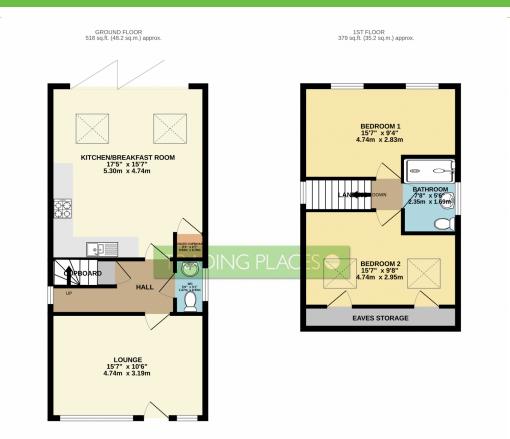

England, Scotland & Wales Address: Trevor Road, Flixton, M41

Not energy efficient - higher running costs

TOTAL FLOOR AREA : 897 sq.ft. (83.4 sq.m.) approx. pt has been made to ensure the accuracy of the floorplan contained here, measurements s, rooms and any other items are approximate and no responsibility is taken for any error, statement. This plan is for illustrative purposes only and should be used as such by any set. The services systems and anothances shown have not here tested and no nuirarate. as to their operability or efficiency can be given Made with Metropix 02023