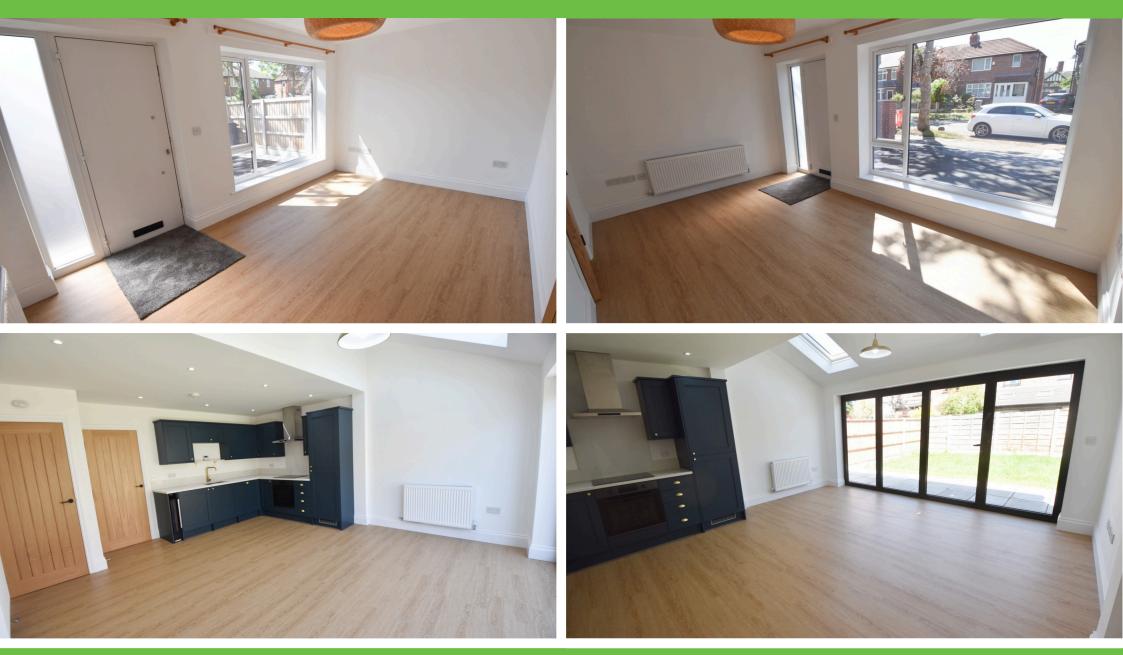

### Offers over £350,000 Trevor Road, Flixton, M41

42 Flixton Road , Urmston, Manchester, M41 5AB | mark@tradingplacesurmston.co.uk

01617470022

NEW BUILD WITH A 10 YEAR NHBC AND ENERGY RATING B!!! TRADING PLACES ESTATE AGENTS are privileged to offer for sale this newly built two bedroom detached family residence situated in the popular area of Flixton ideal for First Time Buyers/Downsizer. Built to the the highest of standards & boasting a contemporary finish, whilst having been designed in keeping with other properties on the road. The spacious accommodation which spans two floors. In brief the ground floor comprises lounge, downstairs two piece WC, open plan family room, designer kitchen with quartz work surfaces and integrated oven, hob, dishwasher, washing machine, wine cooler, touch sensitive extractor fan & utility cupboard. There is the added benefit of bi-folding doors leading to the rear garden which enjoys a sunny aspect. The first floor is where you will find two bedrooms & a stunning bathroom suite with brass fittings. The second floor is home to the master bedroom with luxury three piece shower room. The property is fully double glazed. Externally to the front there is a driveway providing ample off road parking, whilst to the rear there is a generous lawned garden & patio. The attention to details throughout the build really must be seen to be appreciated.