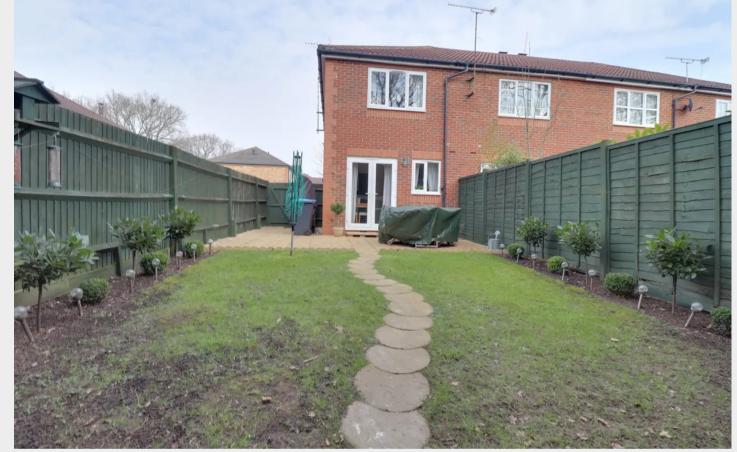

## **19 Barley Drive**

Burgess Hill, Burgess Hill

Outside, a long private driveway provides ample parking flanked by lawn. A side gate opens to the south facing 36' x 21' rear garden plus an area to the side ideal for an extension if required S.T.P.P. A patio abuts the house with the remainder laid to lawn flanked by Bay trees and evergreen hedging. A pathway leads to a 2nd timber decked patio and shed. Outside tap and security lights.