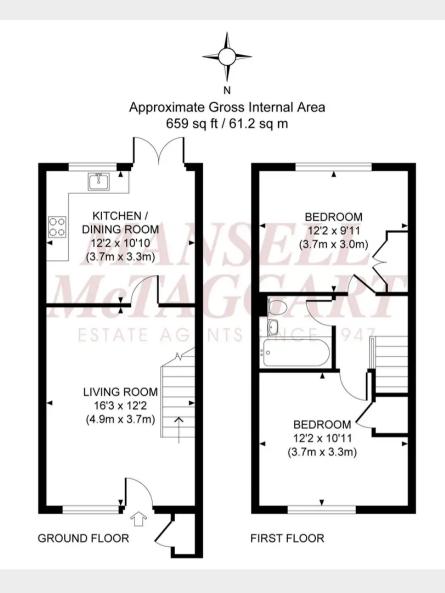

The accommodation includes a pillared porch with useful storage cupboard opening to the living room which faces the front aspect and has stairs to the first floor. The kitchen/dining room has been refitted to include integrated cooking appliances and spans the rear of the house with double doors opening to the rear garden.

On the first floor the landing has a hatch to loft space with pull down ladder. There are 2 double bedrooms and a bathroom refitted with a white suite.

## **19 Barley Drive**

Burgess Hill, Burgess Hill

Outside, a long private driveway provides ample parking flanked by lawn. A side gate opens to the south facing 36' x 21' rear garden plus an area to the side ideal for an extension if required S.T.P.P. A patio abuts the house with the remainder laid to lawn flanked by Bay trees and evergreen hedging. A pathway leads to a 2nd timber decked patio and shed. Outside tap and security lights.

Benefits include gas fired central heating (the boiler is located in the airing cupboard) and uPVC framed windows and doors installed by Window Wise in 2017.

Council Tax band: C

Tenure: Freehold

- Living Room
- Kitchen/Dining Room
- 2 Double Bedrooms
- Bathroom
- Private Driveway
- South Facing Rear Garden
- Space to Extend S.T.P.P
- Council Tax Band C
- EPC Rating D