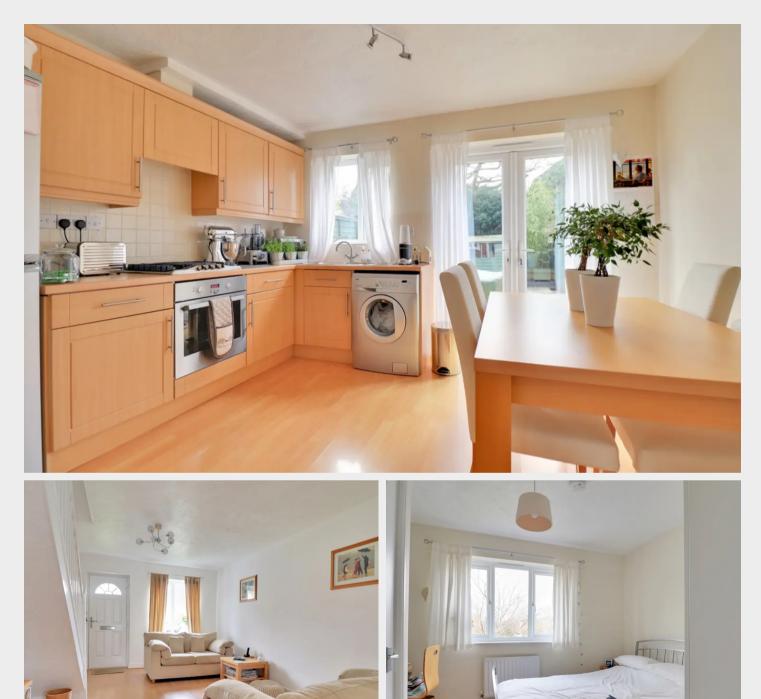

The accommodation includes a pillared porch with useful storage cupboard opening to the living room which faces the front aspect and has stairs to the first floor. The kitchen/dining room has been refitted to include integrated cooking appliances and spans the rear of the house with double doors opening to the rear garden.

On the first floor the landing has a hatch to loft space with pull down ladder. There are 2 double bedrooms and a bathroom refitted with a white suite.