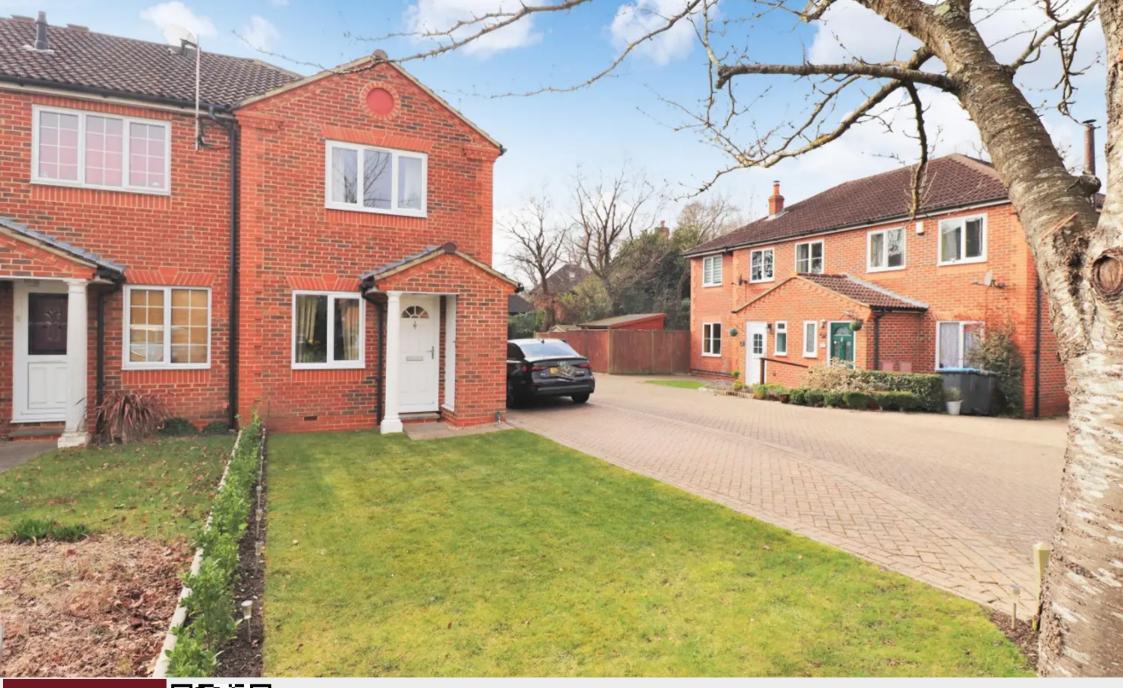

## Burgess Hill, West Sussex, RH15 9XG

An immaculately presented and neutrally decorated 2 double bedroom end of terrace house with a south facing rear garden and space to extend to the side of the property if required S.T.P.P. The property was built by Sunley Homes in 1995 and our vendor has been in residence for 15 years.

The house is situated in a courtyard style setting and is in the catchment area for the Gattons Primary School and St Pauls Catholic College. The Triangle Leisure Centre is also close by with easy access to the A23/M23 and Gatwick Airport.