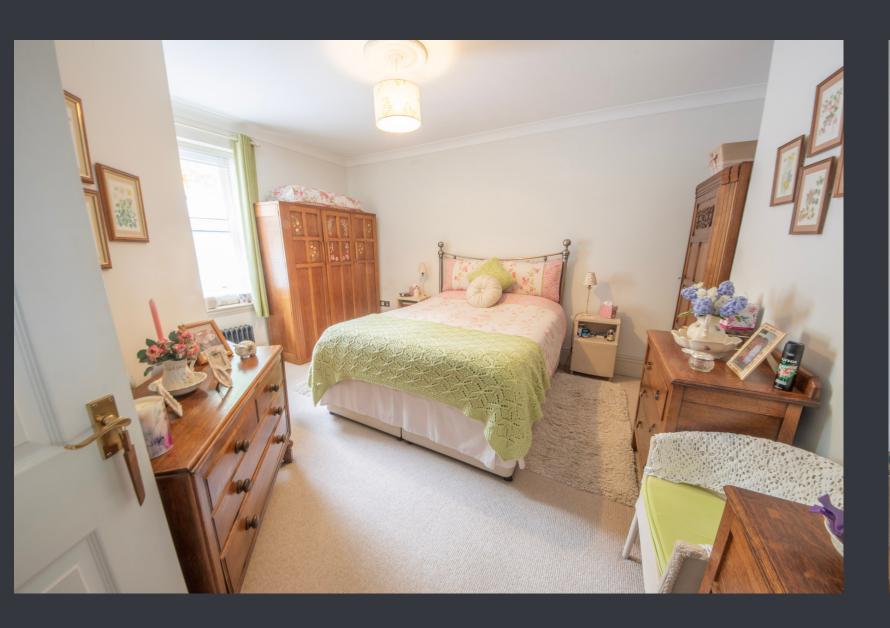

# MASTER BEDROOM (2.00m x 4.20m)

The master bedroom provides ample of space, decorated in neutral colours giving off a clean and fresh look. Ready for somebody to make their own.