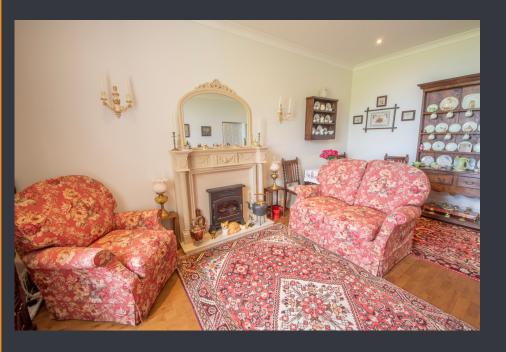

### **LOUNGE (5.20m x 3.50m)**

Continuation of Oak flooring, traditional style double glazed sash window with original timber shutters to each side, telephone point, television and satellite points.