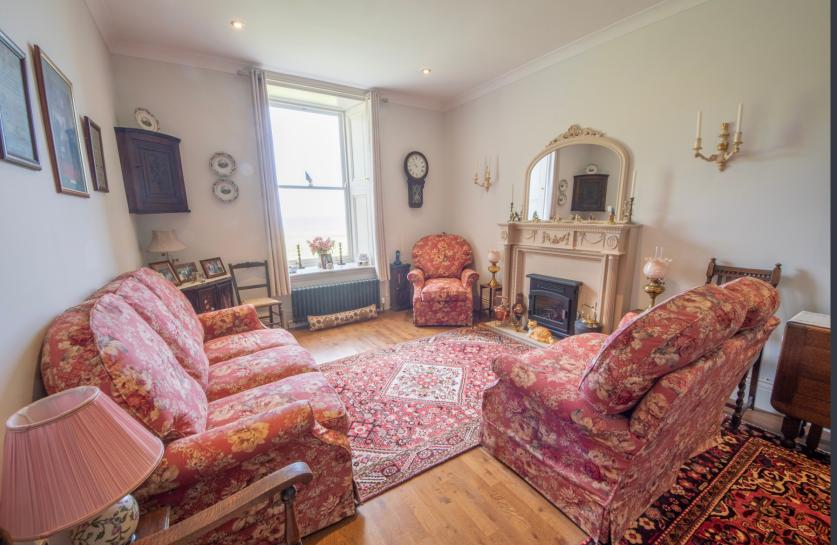

### **LOUNGE (5.20m x 3.50m)**

Continuation of Oak flooring, traditional style double glazed sash window with original timber shutters to each side, telephone point, television and satellite points.