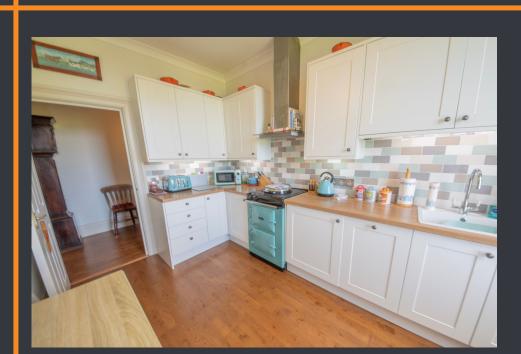

## KITCHEN (3.69m x 2.50m)

A modern kitchen and all the convenience of 21st century living in a period setting. White base and eye level units, with wooden worktop & dishwasher. High window offering plenty of natural light and views of the Cardigan Bay & the Llyn Peninsula skyline.