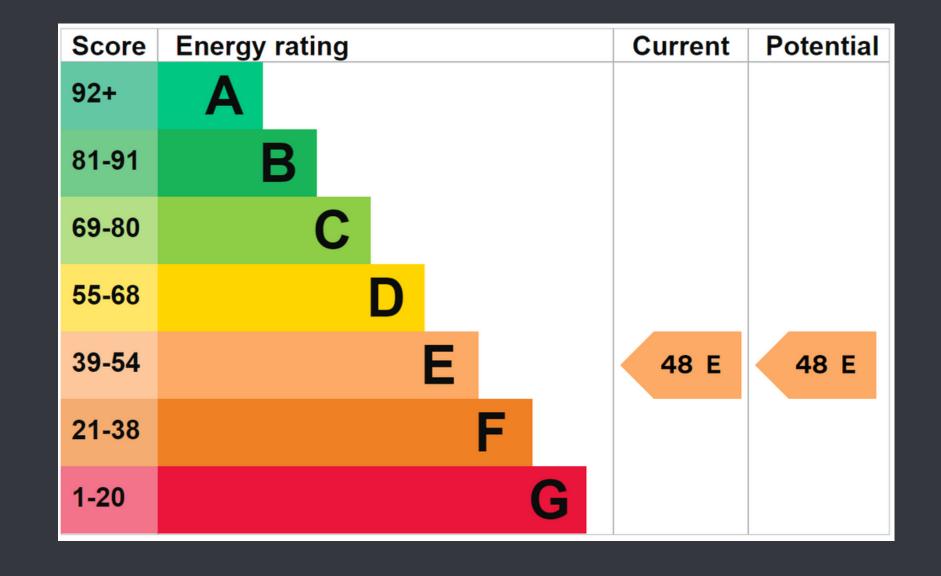

### **PROPERTY COMPRISES**

All rooms have double glazed windows, a range of power points and radiators. Connected are mains electric, water and private drainage. Heated via an energy efficient biomass system. The apartment is ground floor, offering communal grounds and designated parking. The building has a 981 year lease and a monthly service charge of £110.