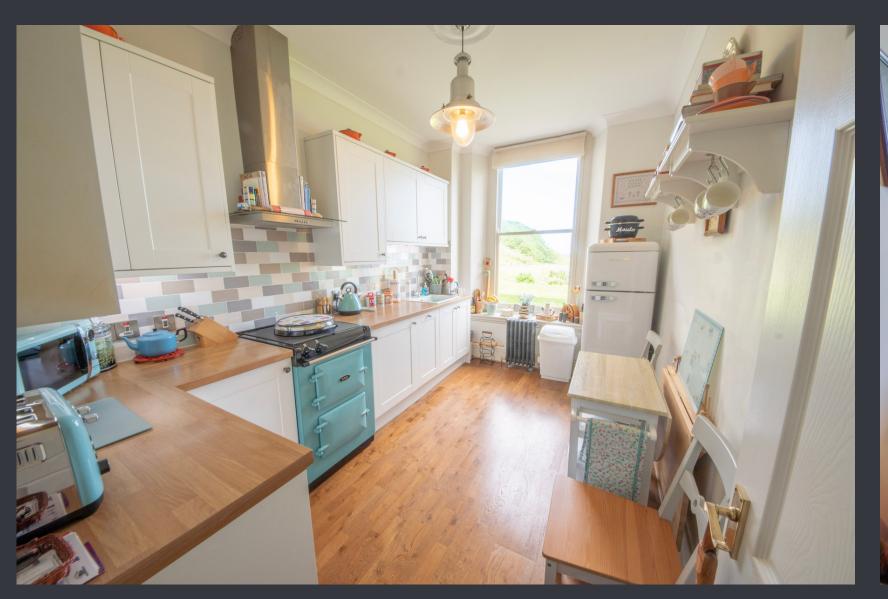

## KITCHEN (3.69m x 2.50m)

A modern kitchen and all the convenience of 21st century living in a period setting. White base and eye level units, with wooden worktop & dishwasher. High window offering plenty of natural light and views of the Cardigan Bay & the Llyn Peninsula skyline.