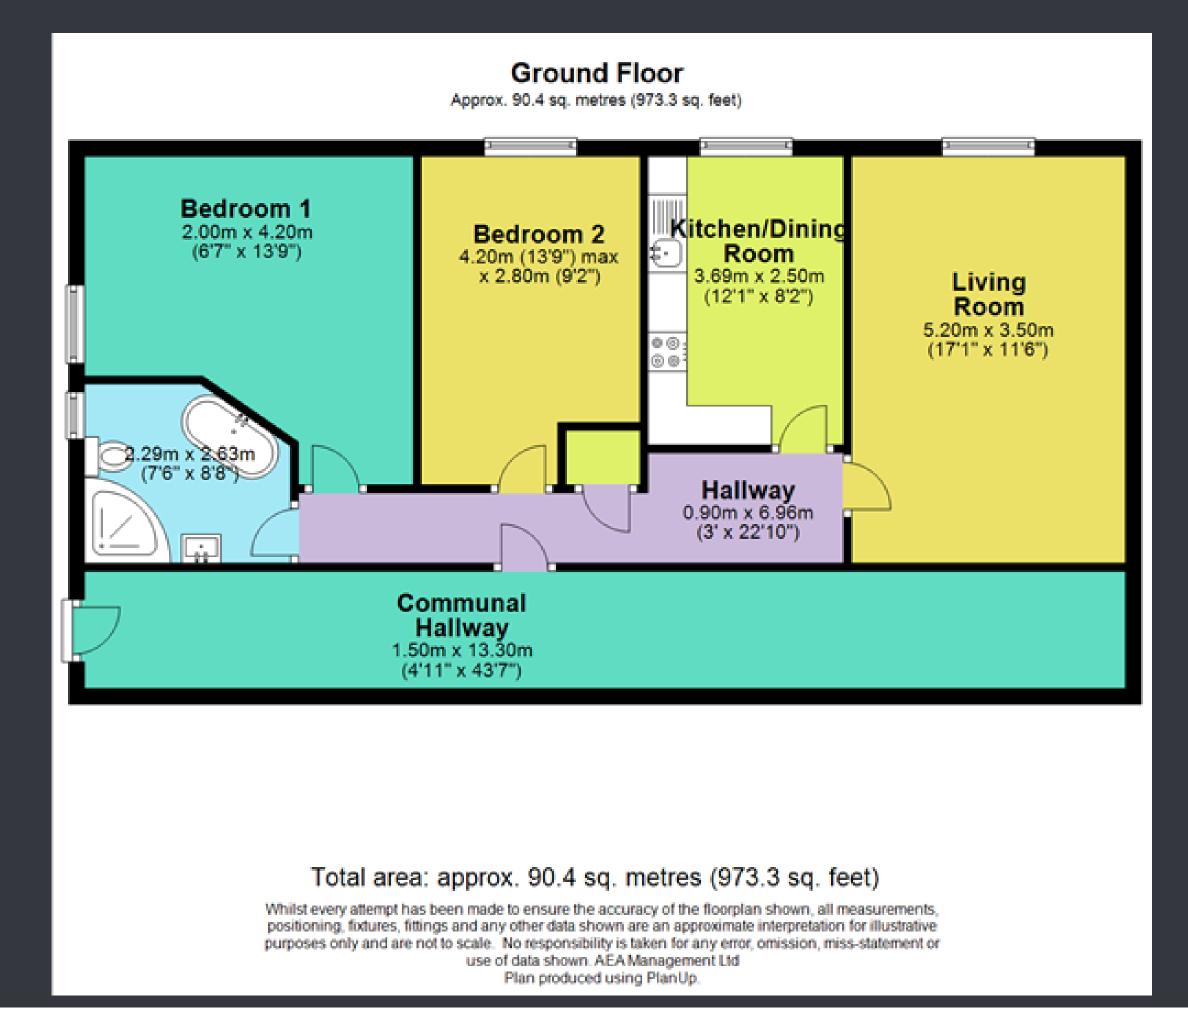

### **PROPERTY COMPRISES**

All rooms have double glazed windows, a range of power points and radiators. Connected are mains electric, water and private drainage. Heated via an energy efficient biomass system. The apartment is ground floor, offering communal grounds and designated parking. The building has a 981 year lease and a monthly service charge of £110.

### **ENTRANCE HALLWAY (0.90m x 6.96m)**

Welcome to Apartment 9. The long entrance hallway provides communicating doors to living room, kitchen, bathroom and both bedrooms as well as a boiler cupboard with shelving unit.

### **LOUNGE (5.20m x 3.50m)**

Continuation of Oak flooring, traditional style double glazed sash window with original timber shutters to each side, telephone point, television and satellite points.

## KITCHEN (3.69m x 2.50m)

A modern kitchen and all the convenience of 21st century living in a period setting. White base and eye level units, with wooden worktop & dishwasher. High window offering plenty of natural light and views of the Cardigan Bay & the Llyn Peninsula skyline.

# MASTER BEDROOM (2.00m x 4.20m)

The master bedroom provides ample of space, decorated in neutral colours giving off a clean and fresh look. Ready for somebody to make their own.

# **BEDROOM TWO (4.20m x 2.80m)**

Bedroom two is bright and spacious, currently being used as a TV/film room, or just somewhere to unwind and watch the sunset from.

## **BATHROOM (2.29m x 2.63m)**

The bathroom comprises of a full white suite, combined with a duck egg blue to produce a cleansing vibe. Included is a bath, shower, sink, toilet and heated towel rail. With white tiles to water sensitive areas.