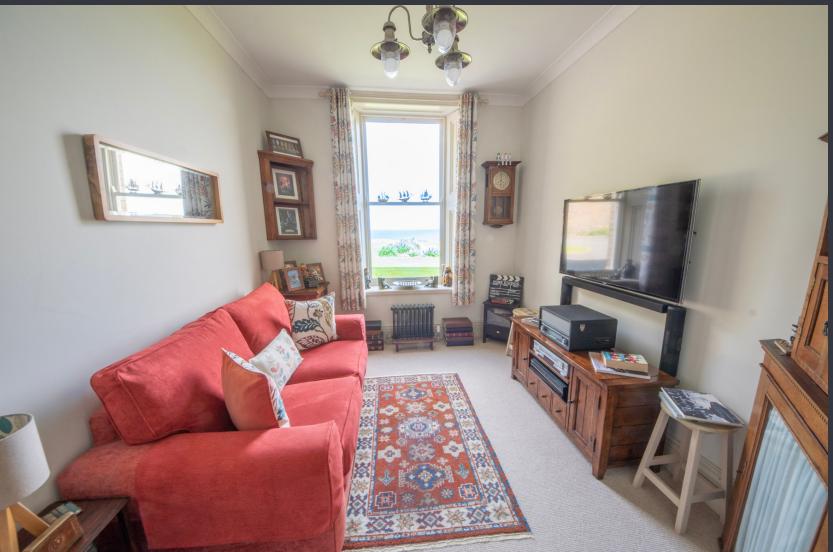

# **BEDROOM TWO (4.20m x 2.80m)**

Bedroom two is bright and spacious, currently being used as a TV/film room, or just somewhere to unwind and watch the sunset from.