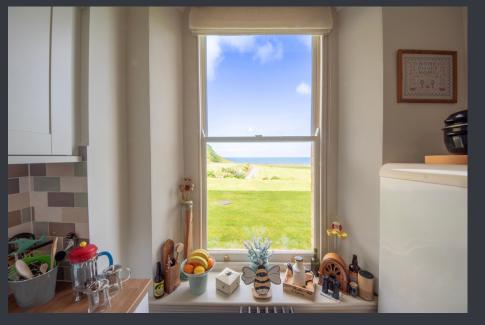

## KITCHEN (3.69m x 2.50m)

A modern kitchen and all the convenience of 21st century living in a period setting. White base and eye level units, with wooden worktop & dishwasher. High window offering plenty of natural light and views of the Cardigan Bay & the Llyn Peninsula skyline.