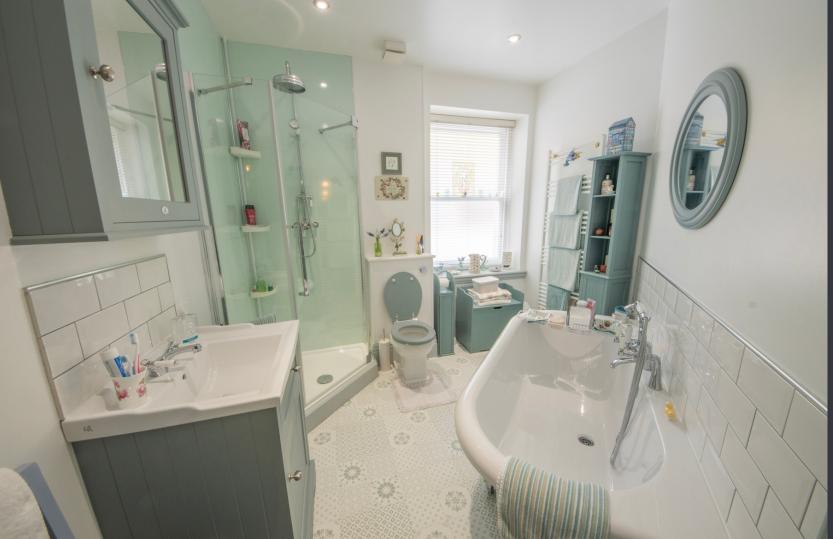

## **BATHROOM (2.29m x 2.63m)**

The bathroom comprises of a full white suite, combined with a duck egg blue to produce a cleansing vibe. Included is a bath, shower, sink, toilet and heated towel rail. With white tiles to water sensitive areas.