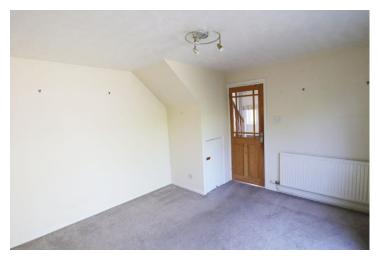

## **Reception Hall**

Kitchen Approximately 7' 2'' (2.18m) x 5' 10'' (1.78m)

Lounge/Diner Approximately 9' 1" (2.77m) extending to 12' 1" (3.68m) x 8' 9" (2.67m) extending to 11' 11" (3.63m)

Bedroom Approximately 13' 0'' (3.96m) x 8' 9'' (2.67m)