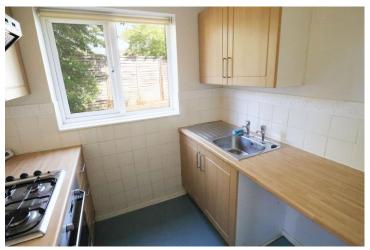

## **Reception Hall**

Kitchen Approximately 7' 2'' (2.18m) x 5' 10'' (1.78m)

Lounge/Diner Approximately 9' 1" (2.77m) extending to 12' 1" (3.68m) x 8' 9" (2.67m) extending to 11' 11" (3.63m)

Bedroom Approximately 13' 0'' (3.96m) x 8' 9'' (2.67m)