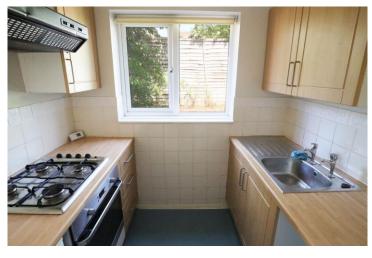

## **Reception Hall**

Kitchen Approximately 7' 2'' (2.18m) x 5' 10'' (1.78m)

Lounge/Diner Approximately 9' 1" (2.77m) extending to 12' 1" (3.68m) x 8' 9" (2.67m) extending to 11' 11" (3.63m)

Bedroom Approximately 13' 0'' (3.96m) x 8' 9'' (2.67m)