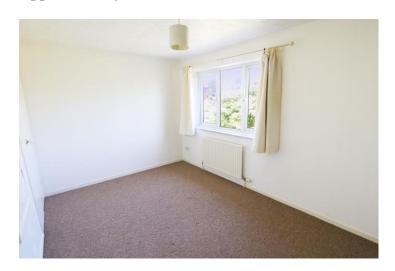

## **Reception Hall**

Kitchen Approximately 7' 2'' (2.18m) x 5' 10'' (1.78m)

Lounge/Diner Approximately 9' 1" (2.77m) extending to 12' 1" (3.68m) x 8' 9" (2.67m) extending to 11' 11" (3.63m)

Bedroom Approximately 13' 0'' (3.96m) x 8' 9'' (2.67m)