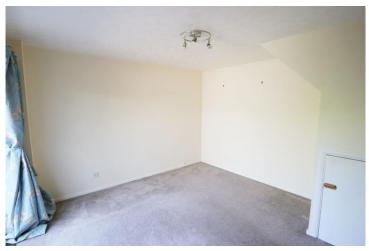

## **Reception Hall**

Kitchen Approximately 7' 2'' (2.18m) x 5' 10'' (1.78m)

Lounge/Diner Approximately 9' 1" (2.77m) extending to 12' 1" (3.68m) x 8' 9" (2.67m) extending to 11' 11" (3.63m)

Bedroom Approximately 13' 0'' (3.96m) x 8' 9'' (2.67m)