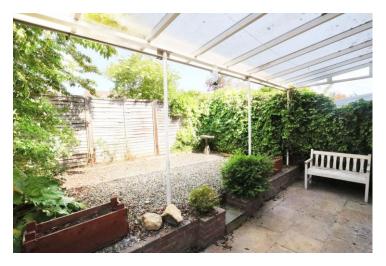

eating, double glazing and having accommodation comprising: Reception hall, lounge/diner, kitchen, double bedroom and useful walk-in wardrobe, bathroom, enclosed split level rear garden with substantial polycarbonate covered garden canopy and allocated parking. Offered with no upward chain.

£159,950

Burton House, High Street, Alcester, Warwickshire, B49 5AB. Tel: 01789 766771 E-mail: alcester@sanders-sanders.co.uk

Web: www.sanders-sanders.co.uk

## Devonish Close, Alcester, Warwickshire, B49 6EG

## **Reception Hall**



Kitchen Approximately 7' 2'' (2.18m) x 5' 10'' (1.78m)







Lounge/Diner Approximately 9' 1" (2.77m) extending to 12' 1" (3.68m) x 8' 9" (2.67m) extending to 11' 11" (3.63m)







Bedroom Approximately 13' 0'' (3.96m) x 8' 9'' (2.67m)





## Bathroom





Garden







## Parking Area (allocated spaces)



## **Property Details Disclaimer**

We will not be held responsible for any loss incurred, due to reliance on these measurements. You are advised to confirm all measurements.

#### **Main Entrance**



## **Fixtures & Fittings**

Please note that the fixtures & fittings shown on the photographs, contained within these property details, do not form part of a fixtures & fittings list. Some items may/may not be included. You are advised to clarify what items are included before entering into any negotiations.