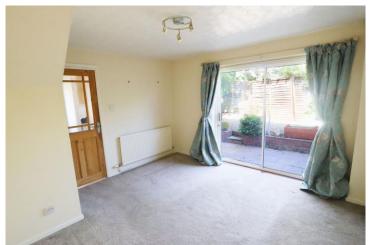

## **Reception Hall**

Kitchen Approximately 7' 2'' (2.18m) x 5' 10'' (1.78m)

Lounge/Diner Approximately 9' 1" (2.77m) extending to 12' 1" (3.68m) x 8' 9" (2.67m) extending to 11' 11" (3.63m)

Bedroom Approximately 13' 0'' (3.96m) x 8' 9'' (2.67m)