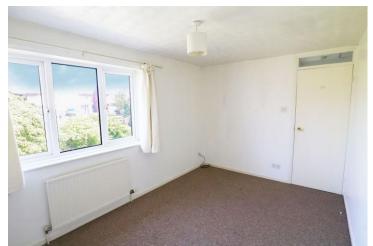

## **Reception Hall**

Kitchen Approximately 7' 2'' (2.18m) x 5' 10'' (1.78m)

Lounge/Diner Approximately 9' 1" (2.77m) extending to 12' 1" (3.68m) x 8' 9" (2.67m) extending to 11' 11" (3.63m)

Bedroom Approximately 13' 0'' (3.96m) x 8' 9'' (2.67m)