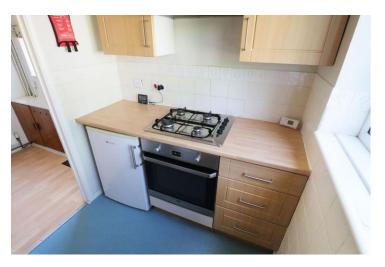

## **Reception Hall**

Kitchen Approximately 7' 2'' (2.18m) x 5' 10'' (1.78m)

Lounge/Diner Approximately 9' 1" (2.77m) extending to 12' 1" (3.68m) x 8' 9" (2.67m) extending to 11' 11" (3.63m)

Bedroom Approximately 13' 0'' (3.96m) x 8' 9'' (2.67m)