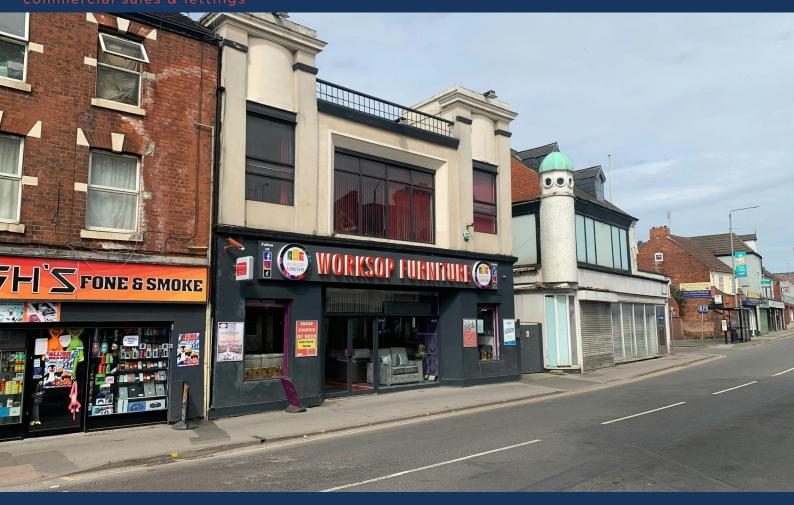

# 15 Victoria Square

Worksop, S80 1DX

## 15 Victoria Square, Worksop, S80 1DX

#### Description

A 2 storey showroom, open plan on ground and first floor. The ground floor rear warehouse offers access to the enclosed rear yard for parking for several vehicles and offers rear delivery access to the shop.

#### Location

Located within walking distance to the town centre over the canal. Worksop lies on the A57 with links to the A1, M1 and A60, providing excellent access for industry to travel up, down and across the country, with large retailers such as Wilkinson and B&Q both having major distribution centres in the area