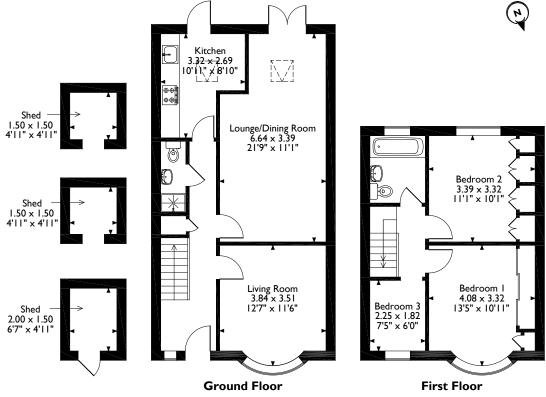

# Primrose Close, Harrow Approximate Gross Internal Area Main House = 91 Sq M/979 Sq Ft Outbuilding = 7 Sq M/76 Sq Ft Total = 98 Sq M/1055 Sq Ft

Please note that the location of doors, windows and other items are approximate and this floorplan is to be used for illustrative purposes only. Unauthorized reproduction is prohibited.