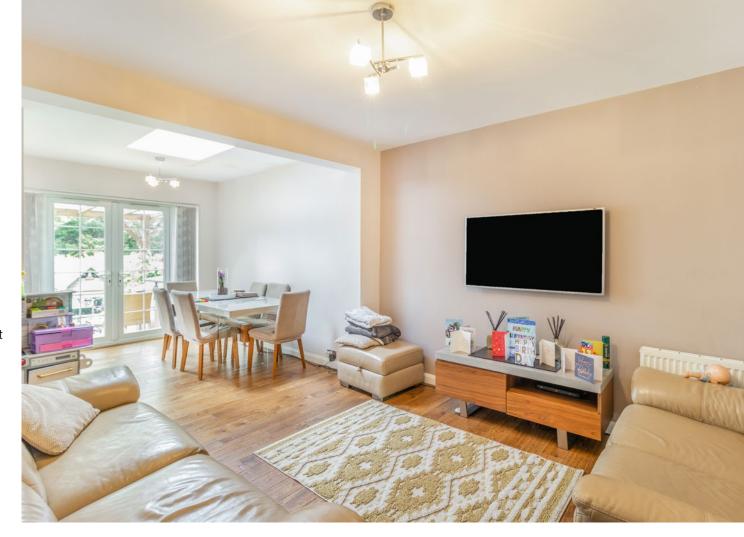

The ground floor comprises an entrance hallway with a guest WC & shower room. There is a front aspect living room, a separate lounge / diner with patio doors opening out to the garden, and a well-equipped kitchen. To the first floor there are two good-size double bedrooms that both benefit from fitted wardrobes, a further bedroom and a three-piece family bathroom.