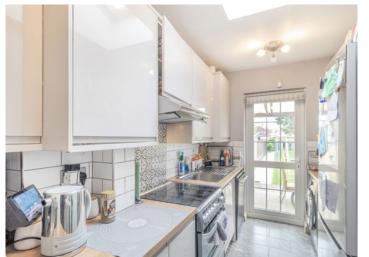

The ground floor comprises an entrance hallway with a guest WC & shower room. There is a front aspect living room, a separate lounge / diner with patio doors opening out to the garden, and a well-equipped kitchen. To the first floor there are two good-size double bedrooms that both benefit from fitted wardrobes, a further bedroom and a three-piece family bathroom.