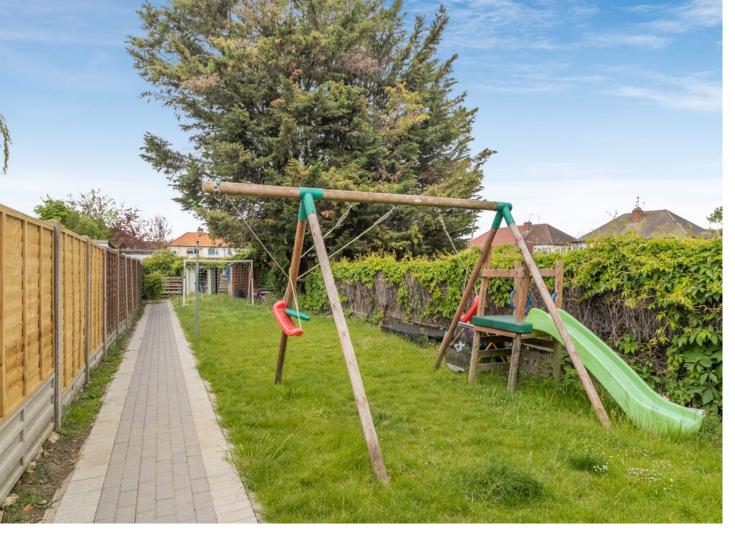

Externally this family home offers a generous rear garden that is laid to lawn with a covered patio area, perfect for alfresco dining. There is also the added benefit of storage sheds to the rear. The front of the property has a paved driveway allowing off-street parking and an EV charging point.