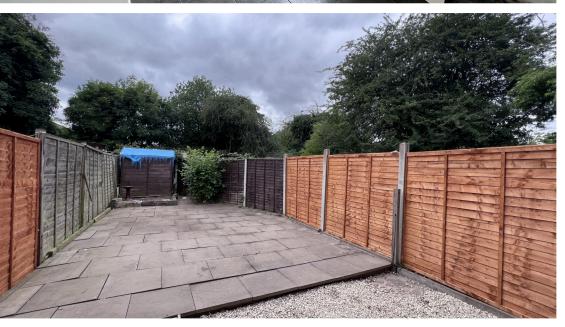

Briefly comprising of entrance hallway, lounge/diner, fitted kitchen with space for appliances, understairs storage cupboard. To the first floor are two double bedrooms and a shower room. Outside is a private west-facing rear garden and access to a single garage. The property will benefit from a light refurbishment and has been priced to reflect this. Other features include double glazing, gas central heating with a modern Baxi boiler (approx 3 years old) and no onwards chain.