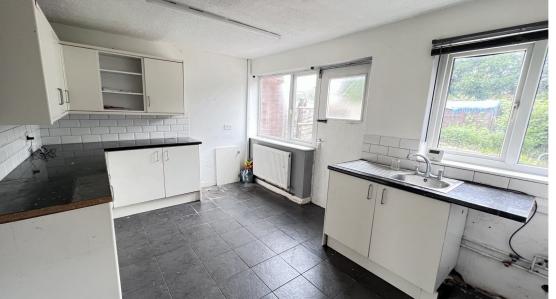

Briefly comprising of entrance hallway, lounge/diner, fitted kitchen with space for appliances, understairs storage cupboard. To the first floor are two double bedrooms and a shower room. Outside is a private west-facing rear garden and access to a single garage. The property will benefit from a light refurbishment and has been priced to reflect this. Other features include double glazing, gas central heating with a modern Baxi boiler (approx 3 years old) and no onwards chain.