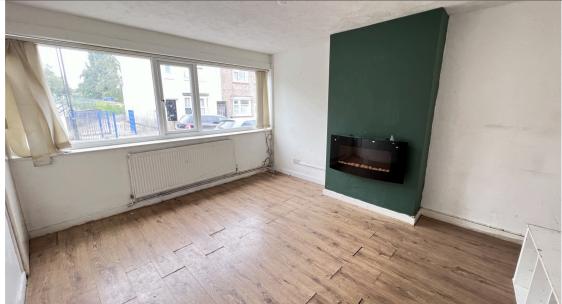

Briefly comprising of entrance hallway, lounge/diner, fitted kitchen with space for appliances, understairs storage cupboard. To the first floor are two double bedrooms and a shower room. Outside is a private west-facing rear garden and access to a single garage. The property will benefit from a light refurbishment and has been priced to reflect this. Other features include double glazing, gas central heating with a modern Baxi boiler (approx 3 years old) and no onwards chain.