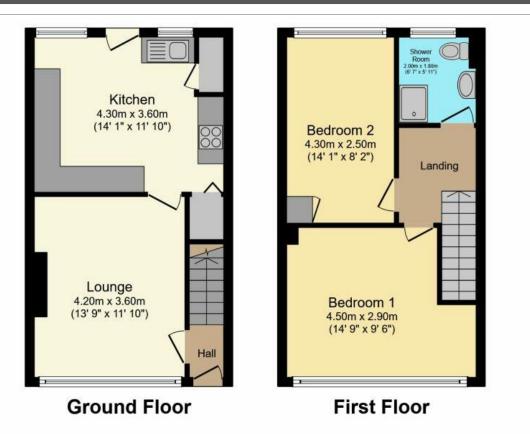

Briefly comprising of entrance hallway, lounge/diner, fitted kitchen with space for appliances, understairs storage cupboard. To the first floor are two double bedrooms and a shower room. Outside is a private west-facing rear garden and access to a single garage. The property will benefit from a light refurbishment and has been priced to reflect this. Other features include double glazing, gas central heating with a modern Baxi boiler (approx 3 years old) and no onwards chain.

Address: Freehold Street, Hillfields Coventry, CV1 5BG

This floor plan is for illustrative purposes only. It is not drawn to scale. Any measurements, floor areas (including any total floor area), openings and orientation are approximate. No details are guaranteed, they cannot be relied upon for any purpose and they do not form part of any agreement. No liability is taken for any error, omission or misstatement. A party must rely upon its own inspection(s). Powered by www.focalagent.com