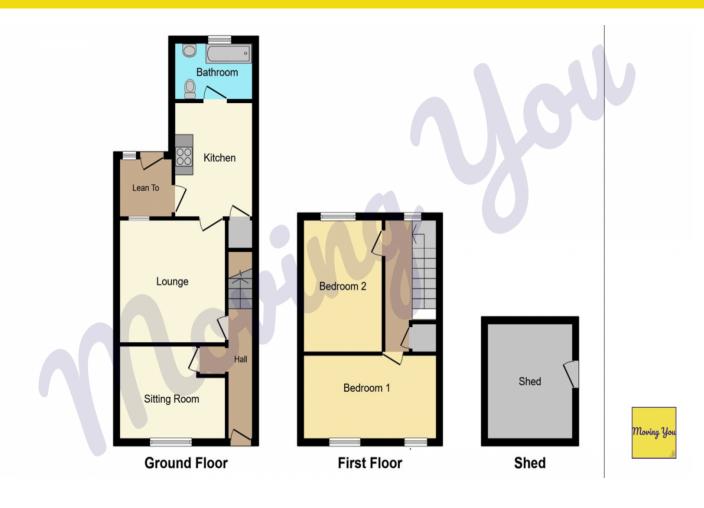

Internally the property features an entrance porch, hallway, two reception rooms, a kitchen and a bathroom to the ground floor. To the first floor there are two bedrooms however this could easily be converted back into a three-bedroom property.

To the rear of the property there is a generous size garden with a brick build storage shed and rear access. Internal viewings come highly recommended.

To arrange an appointment please book online 24/7 on our website.