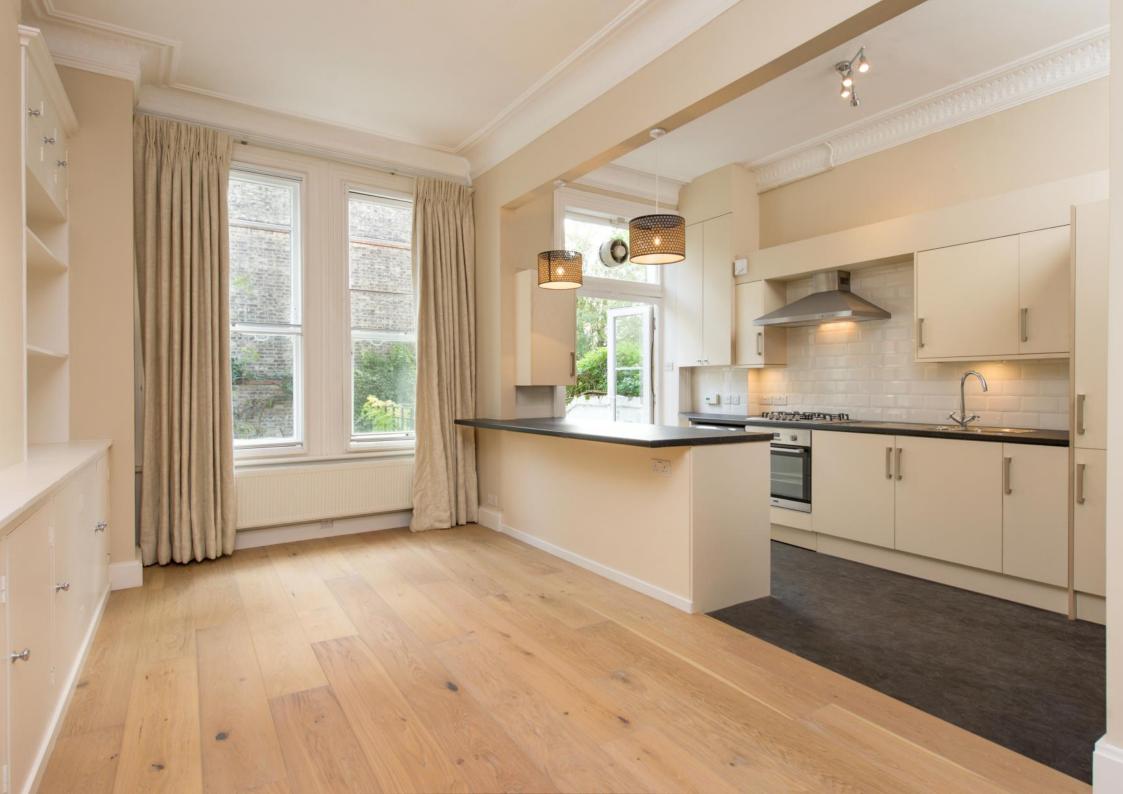

# Willoughby Road, Hampstead NW3

A fabulous opportunity to acquire an accommodating 5/6 bedroom family home (2,186 Sq Ft - 203.34 Sq M), in the heart of Hampstead.

The freehold property is set over four floors of a mid-terrace Victorian house (a separately owned lower ground floor flat is also available by separate negotiation). Modernised in recent years, the property retains many period features including fireplaces, wooden floors, and decorative cornicing.

36' double reception/kitchen/dining room • 5/6 bedrooms • study/bedroom 6

- 3 bathrooms shower room utility room guest WC eaves storage balcony
- town garden residents permit parking EPC Rating D

The property is centrally located within walking distance of the many popular neighbourhood restaurants & cafes, shops & boutiques, delicatessens, and the popular Everyman Cinema, while the open spaces of Hampstead Heath are approximately a 5 minute walk.