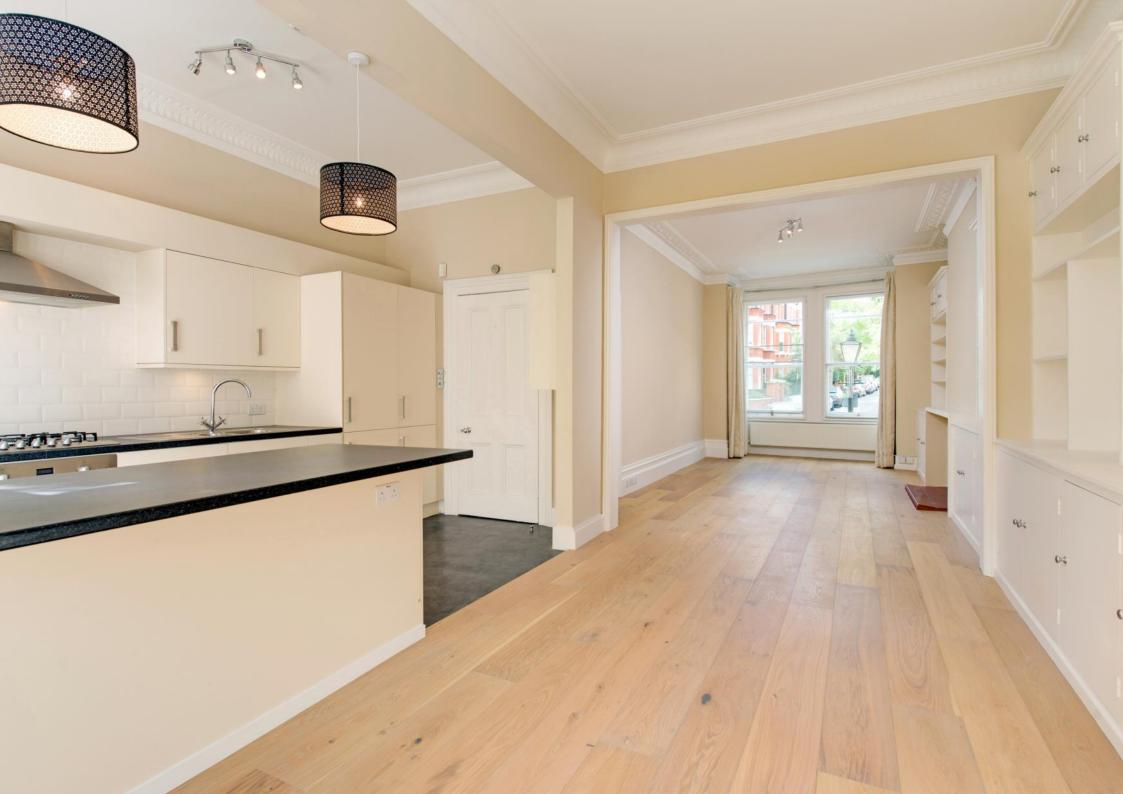

# Willoughby Road, Hampstead NW3

A fabulous opportunity to acquire an accommodating 5/6 bedroom family home (2,186 Sq Ft - 203.34 Sq M), in the heart of Hampstead.

The freehold property is set over four floors of a mid-terrace Victorian house (a separately owned lower ground floor flat is also available by separate negotiation). Modernised in recent years, the property retains many period features including fireplaces, wooden floors, and decorative cornicing.

36' double reception/kitchen/dining room • 5/6 bedrooms • study/bedroom 6

- 3 bathrooms shower room utility room guest WC eaves storage balcony
- town garden residents permit parking EPC Rating D

The property is centrally located within walking distance of the many popular neighbourhood restaurants & cafes, shops & boutiques, delicatessens, and the popular Everyman Cinema, while the open spaces of Hampstead Heath are approximately a 5 minute walk.