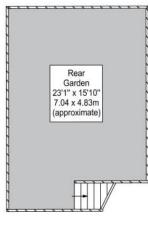

### Size

(Approximate Gross Internal Area)

#### 2,186 Sq Ft - 203.34 Sq M Excluding restricted heights

#### For Illustration Purposes Only - Not to Scale

This floor plan should be used as a general outline for guidance only. Any intending purchaser or lessee should satisfy themselves by inspection, searches, enquiries and full survey as to the correctness of each statement. Any areas, measurements or distances quoted are approximate and should not be used to value a property or be the basis of any sale or let.