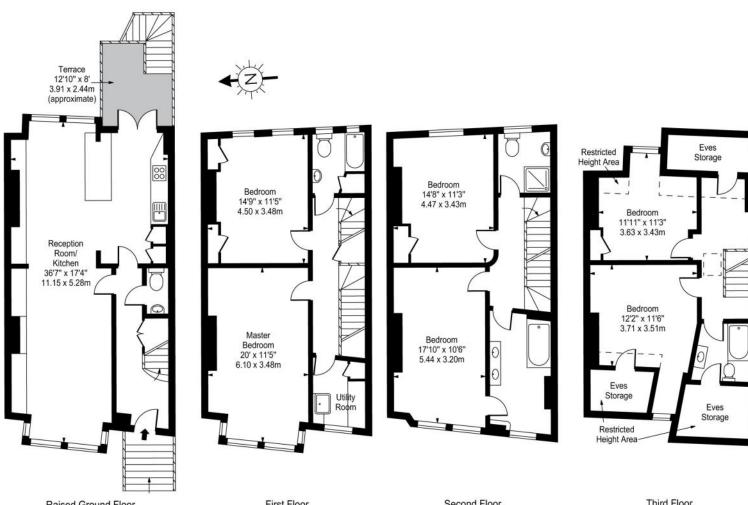

### Size

(Approximate Gross Internal Area)

#### 2,186 Sq Ft - 203.34 Sq M Excluding restricted heights

#### For Illustration Purposes Only - Not to Scale

This floor plan should be used as a general outline for guidance only. Any intending purchaser or lessee should satisfy themselves by inspection, searches, enquiries and full survey as to the correctness of each statement. Any areas, measurements or distances quoted are approximate and should not be used to value a property or be the basis of any sale or let.

## **EPC** Rating

Raised Ground Floor

First Floor

Second Floor

Third Floor

www.amberden.co.uk

Telephone 020 7794 7794

Lower Ground Floor