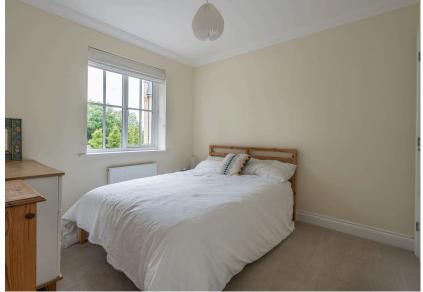

Double glazed window to front, built in wardrobe, and radiator

**Bedroom Three** 8' 2" x 6' 10" (2.49m x 2.08m)

Double glazed window to rear, and radiator