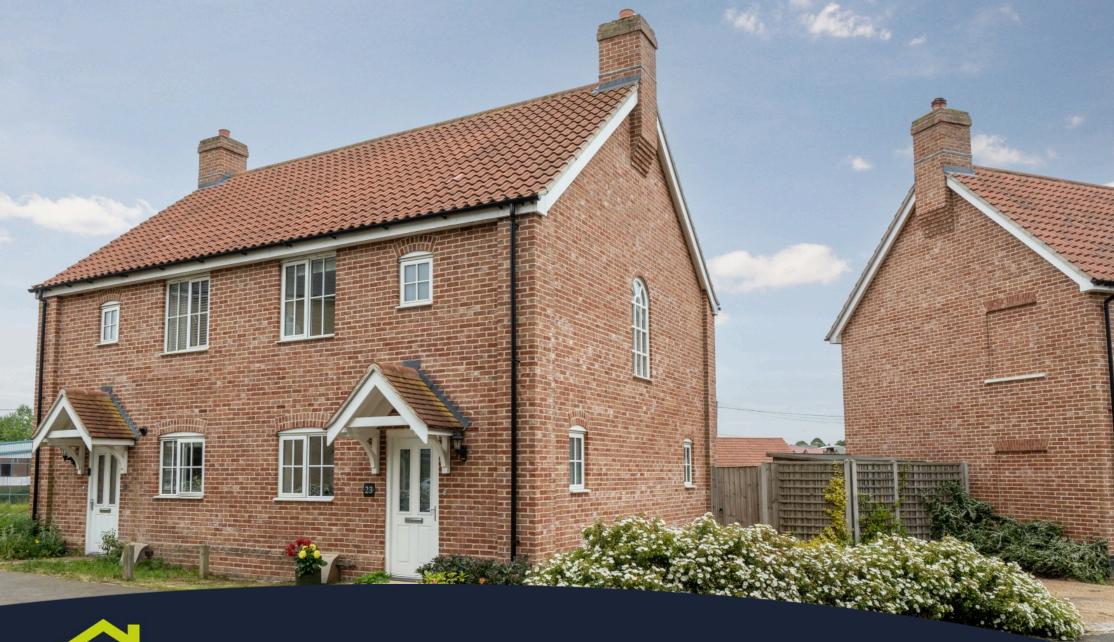

BIBBY'S WAY, FRAMLINGHAM, IP13 9FD

TENURE: FREEHOLD

GUIDE PRICE £295,000

CR-EA.CO.UK

01394 547000

42 MARKET HILL, WOODBRIDGE, IP12 4LU

# THE PROPERTY & LOCATION

A superbly presented three bedroom semi-detached home built in 2017 on the outskirts of Framlingham. The property accommodation offers a lounge/diner, fitted modern kitchen, cloak room, two bedrooms with built in wardrobes, first floor family bathroom. Outside there is an enclosed rear garden and driveway providing two off road parking spaces.

### Outside

To the front and side of the property there are well stocked flower and shrub beds and graveled driveway providing side by side parking for two cars. There is a pedestrian side gate leading to the rear garden which has a large patio, lawned area, wooden shed and outside tap.