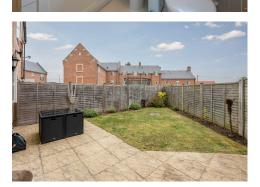

### Outside

To the front and side of the property there are well stocked flower and shrub beds and graveled driveway providing side by side parking for two cars. There is a pedestrian side gate leading to the rear garden which has a large patio, lawned area, wooden shed and outside tap.