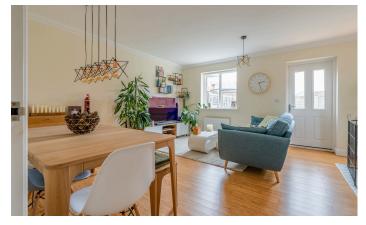

#### Cloakroom

Double glazed window to side, pedestal wash basin, WC and extractor fan.

**Living Room** 16' (max) x 15' 2" (4.88m (max) x 4.62m)

Double glazed window to rear and side, door to rear providing access to the garden, bamboo flooring, built in cupboard under the stairs, radiator x 2

# THE PROPERTY & LOCATION

A superbly presented three bedroom semi-detached home built in 2017 on the outskirts of Framlingham. The property accommodation offers a lounge/diner, fitted modern kitchen, cloak room, two bedrooms with built in wardrobes, first floor family bathroom. Outside there is an enclosed rear garden and driveway providing two off road parking spaces.