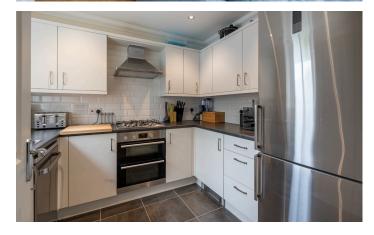

### **Entrance Hall**

Stairs to first floor, bamboo flooring, alarm control panel, doors to...

**Kitchen** 8' 11" x 8' (2.72m x 2.44m)

Double glazed window to front, recessed lighting, range of wall and base units incorporating one and a half bowl sink & drainer, built in oven & hob with filter hood over, space for washing machine, fridge/freezer and dishwasher, and wall mounted gas boiler (housed in cupboard).