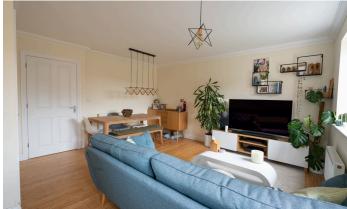

#### Cloakroom

Double glazed window to side, pedestal wash basin, WC and extractor fan.

**Living Room** 16' (max) x 15' 2" (4.88m (max) x 4.62m)

Double glazed window to rear and side, door to rear providing access to the garden, bamboo flooring, built in cupboard under the stairs, radiator x 2

# THE PROPERTY & LOCATION

A superbly presented three bedroom semi-detached home built in 2017 on the outskirts of Framlingham. The property accommodation offers a lounge/diner, fitted modern kitchen, cloak room, two bedrooms with built in wardrobes, first floor family bathroom. Outside there is an enclosed rear garden and driveway providing two off road parking spaces.