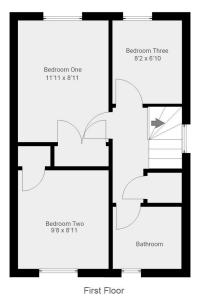

# **First Floor Landing**

With feature arched window to the side, built in airing cupboard and doors to...

**Bedroom One** 11' 11" x 8' 11" (3.63m x 2.72m) Double glazed window to rear, built in double wardrobes, and radiator **Bedroom Two** 9' 8" x 8' 11" (2.95m x 2.72m)

Double glazed window to front, built in wardrobe, and radiator

**Bedroom Three** 8' 2" x 6' 10" (2.49m x 2.08m)

Double glazed window to rear, and radiator

#### **Bathroom**

Double glazed window to front, stylish modern suite with paneled bath and rainfall shower over, pedestal wash basin, WC, extractor fan, tiled flooring and part tiled walls.

THIS FLOORPLAN IS PROVIDED WITHOUT WARRANTY OF ANY KIND. SENSOPIA DISCLAIMS ANY WARRANTY INCLUDING, WITHOUT LIMITATION, SATISFACTORY QUALITY OR ACCURACY OF DIMENSIONS

Address: Bibby's Way, Framlingham, IP13 9FD