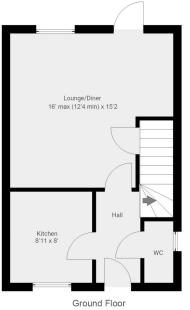

### **Entrance Hall**

Stairs to first floor, bamboo flooring, alarm control panel, doors to...

**Kitchen** 8' 11" x 8' (2.72m x 2.44m)

Double glazed window to front, recessed lighting, range of wall and base units incorporating one and a half bowl sink & drainer, built in oven & hob with filter hood over, space for washing machine, fridge/freezer and dishwasher, and wall mounted gas boiler (housed in cupboard).

#### Cloakroom

Double glazed window to side, pedestal wash basin, WC and extractor fan.

**Living Room** 16' (max) x 15' 2" (4.88m (max) x 4.62m)

Double glazed window to rear and side, door to rear providing access to the garden, bamboo flooring, built in cupboard under the stairs, radiator x 2

THIS FLOORPLAN IS PROVIDED WITHOUT WARRANTY OF ANY KIND. SENSOPIA DISCLAIMS ANY WARRANTY INCLUDING, WITHOUT LIMITATION, SATISFACTORY QUALITY OR ACCURACY OF DIMENSIONS

Address: Bibby's Way, Framlingham, IP13 9FD