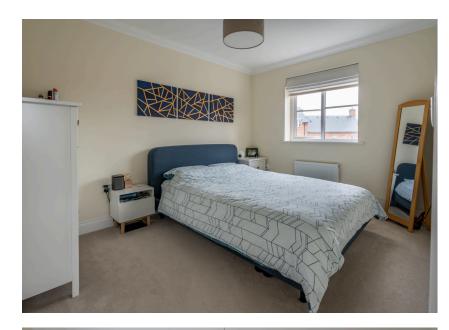

# **First Floor Landing**

With feature arched window to the side, built in airing cupboard and doors to...

**Bedroom One** 11' 11" x 8' 11" (3.63m x 2.72m) Double glazed window to rear, built in double wardrobes, and radiator **Bedroom Two** 9' 8" x 8' 11" (2.95m x 2.72m)

Double glazed window to front, built in wardrobe, and radiator

**Bedroom Three** 8' 2" x 6' 10" (2.49m x 2.08m)

Double glazed window to rear, and radiator