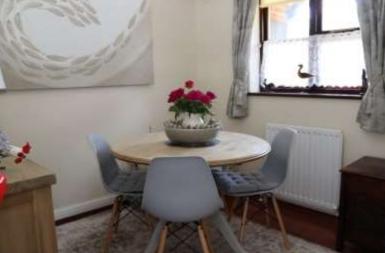

Bedroom One 11' 10" x 10' 4" (3.61m x 3.15m) Radiator, double glazed windows, built-in sliding re-fitted wardrobe cupboards.

Bedroom Two/Dining Room 8' 9" x 8' 1" (2.67m x 2.46m) Radiator, uPVC double glazed windows.