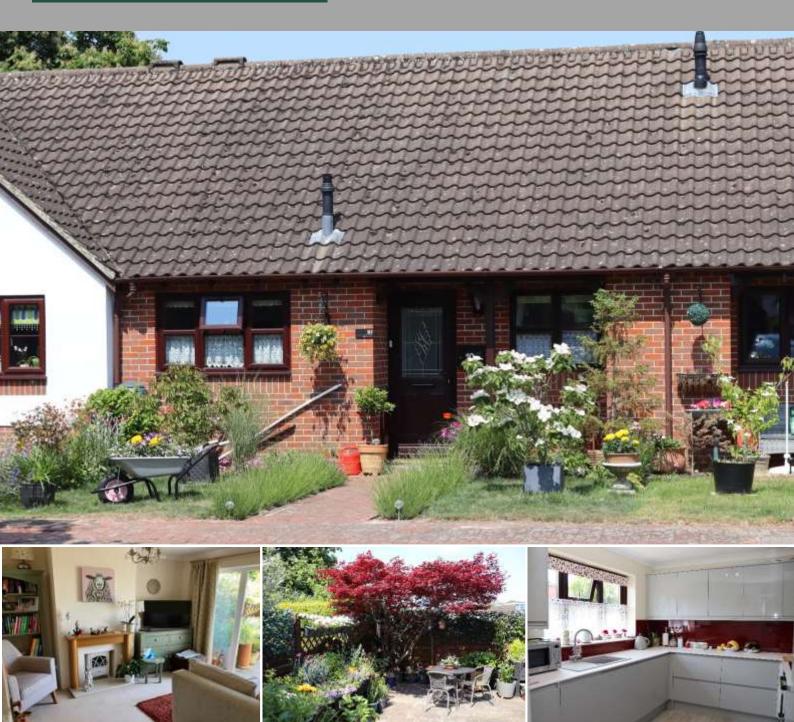

# 10 Reed Close

Storrington | West Sussex | RH20 4QZ

A beautifully presented refurbished two bedroom bungalow set within this over 55's development occupying this quiet cul-de-sac close to the village centre. Internally, the property comprises: newly fitted uPVC double glazed front door and patio doors, superb re-fitted kitchen with integrated appliances and acrylic working surfaces, dining room with engineered wood flooring, re-fitted bathroom, sitting room with double glazed doors to attractive private courtyard rear garden and allocated parking.

Entrance uPVC double glazed leaded light front door to:

Entrance Hall Radiator, telephone point, built-in shelved storage cupboard.

Sitting Room 13' 11" x 10' 8" (4.24m x 3.25m) Feature fireplace with hearth and surround with fitted electric wood burner log effect fire, radiator, uPVC double glazed French doors leading to

Kitchen 10' 9" x 8' 9" (3.28m x 2.67m) Superb re-fitted kitchen with extensive range of wall and base units with marble style acrylic working surfaces, range of integrated appliances, eye-level cupboards, integrated fan assisted electric oven and grill with inset four ring 'NEFF' electric hob with extractor over, further range of integrated appliances with built-in washing machine, dishwasher, waste bin, fridge/freezer, uPVC double glazed windows, cupboard housing 'Worcester' boiler, radiator.

### Outside

**Allocated Parking Area** 

#### **Communal Parking**

Front Garden Laid to lawn with attractive flower borders.

Rear Garden Paved courtyard garden, enclosed by fence panelling and trellising offering a high degree of privacy with Acer tree.