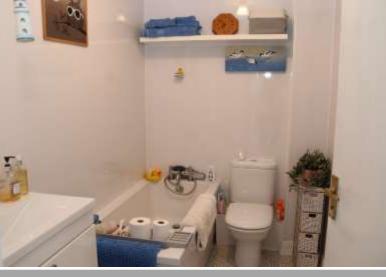

Re-Fitted Bathroom Suite Panelled bath with fitted shower attachment, low level flush w.c., inset wash hand basin with toiletries drawers under, extractor fan, radiator.