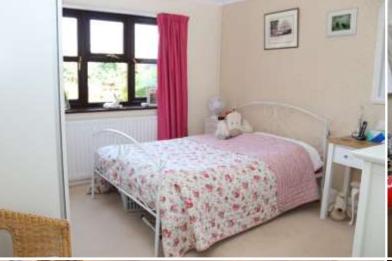

Bedroom One 11' 10" x 10' 4" (3.61m x 3.15m) Radiator, double glazed windows, built-in sliding re-fitted wardrobe cupboards.

Bedroom Two/Dining Room 8' 9" x 8' 1" (2.67m x 2.46m) Radiator, uPVC double glazed windows.