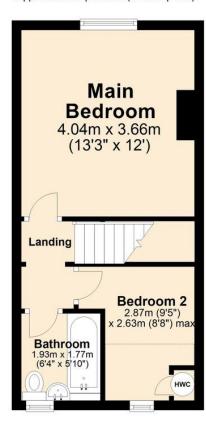

## **First Floor**

Approx. 29.0 sq. metres (311.8 sq. feet)

Total area: approx. 57.6 sq. metres (619.6 sq. feet)

Situated at the heart of the town centre, surrounded by numerous shops and amenities, this first floor Grade II Listed apartment offers the ultimate in convenience. Accessed via its own private entrance, the recently refurbished property includes 2 bedrooms, a 13'1 lounge, plus a modern kitchen and stylish bathroom.

# Norwich Street Dereham | Norfolk | NR19 1BX

£675 pcm

Grade II Listed, first floor 2-storey apartment

At the heart of the town centre!

2 first floor bedrooms including 13'3 main bedroom

Practical kitchen with modern grey kitchen units

Well-proportioned lounge featuring a marble fire surround and sash window overlooking the street

Stylish bathroom with 3-piece suite

Electric storage heating and some double glazing

Public car parks and time-restricted on-street parking close by