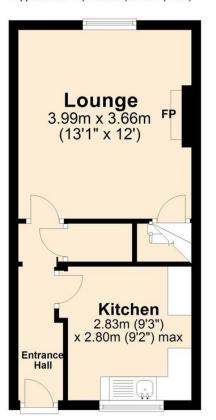

## **Ground Floor**

Approx. 28.6 sq. metres (307.8 sq. feet)

Situated at the heart of the town centre, surrounded by numerous shops and amenities, this first floor Grade II Listed apartment offers the ultimate in convenience. Accessed via its own private entrance, the recently refurbished property includes 2 bedrooms, a 13'1 lounge, plus a modern kitchen and stylish bathroom.

# Norwich Street Dereham | Norfolk | NR19 1BX

£675 pcm

Grade II Listed, first floor 2-storey apartment

At the heart of the town centre!

2 first floor bedrooms including 13'3 main bedroom

Practical kitchen with modern grey kitchen units

Well-proportioned lounge featuring a marble fire surround and sash window overlooking the street

Stylish bathroom with 3-piece suite

Electric storage heating and some double glazing

Public car parks and time-restricted on-street parking close by