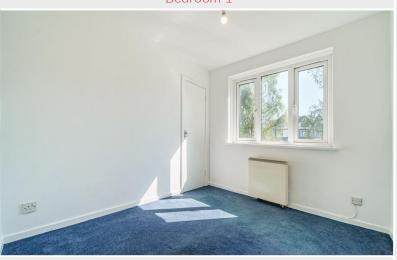

The main living accommodation comprises open plan living room with lovely views of Lake Windermere and the surrounding fells and kitchen with wall and base units, inset sink and integrated appliances of gas hob with extractor over, Belling electric oven and space for microwave and fridge freezer. The 2 bedrooms are at the front of the building overlooking the shops and bustling village. The 3 piece bathroom has a white suite of bath with shower over, WC and pedestal wash hand basin.

#### Entrance Hall

Living Room 15' 9" x 12' 7" (4.8m x 3.84m)

Kitchen 6' 9" x 6' 1" (2.06m x 1.85m)

Bedroom 1 12' 8" x 9' 3" (3.86m x 2.82m)

Bedroom 2 12' 8" x 8' 0" (3.86m x 2.44m)