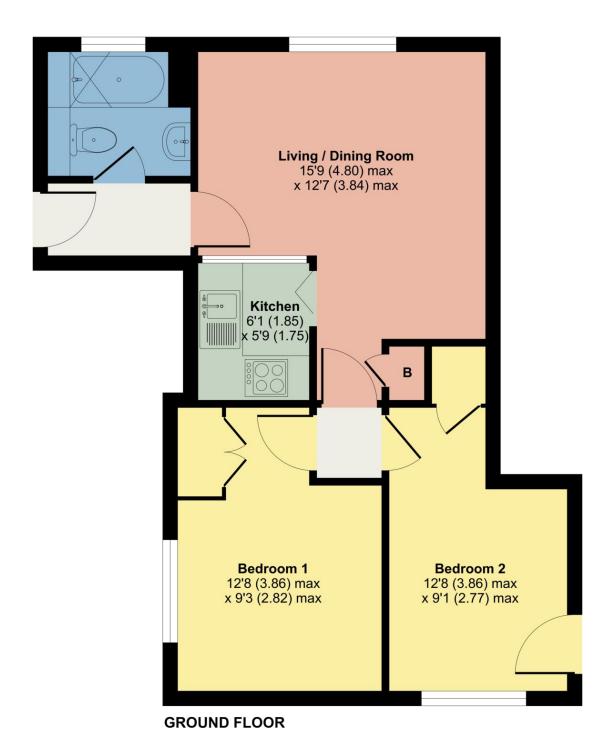

Accommodation: (with approximate measurements)

#### Entrance Hall

Living Room 15' 9" x 12' 7" (4.8m x 3.84m)

Kitchen 6' 9" x 6' 1" (2.06m x 1.85m)

Bedroom 1 12' 8" x 9' 3" (3.86m x 2.82m)

Bedroom 2 12' 8" x 8' 0" (3.86m x 2.44m)

# 38 Quarry Rigg, Bowness-on-Windermere, Windermere, LA23

Approximate Area = 478 sq ft / 44.4 sq m

For identification only - Not to scale

All permits to view and particulars are issued on the understanding that negotiations are conducted through the agency of Messrs. Hackney & Leigh Ltd. Properties for sale by private treaty are offered subject to contract. No responsibility can be accepted for any loss or expense incurred in viewing or in the event of a property being sold, let, or withdrawn. Please contact us to confirm availability prior to travel. These particulars have been prepared for the guidance of intending buyers. No guarantee of their accuracy is given, nor do they form part of a contract. Broadband speeds estimated and checked by <a href="https://checker.ofcom.org.uk/en-gb/broadband-coverage">https://checker.ofcom.org.uk/en-gb/broadband-coverage</a> on 02/06/2023.

Floor plan produced in accordance with RICS Property Measurement Standards incorporating International Property Measurement Standards (IPMS2 Residential). © nichecom 2023. Produced for Hackney & Leigh. REF: 973816