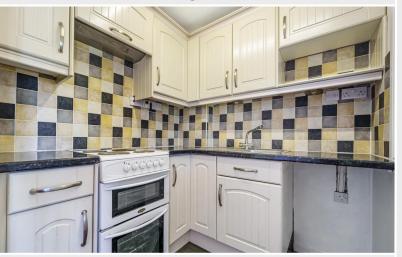

Property Reference: W5937

Living Room

Kitchen

Bedroom 1

Bedroom 2

Description: A first floor, 2 bedroomed apartment in set in the heart of Bowness Village with views of Lake Windermere and the surrounding fells. A perfect weekend retreat, holiday let or long term investment property with communal off road parking and within walking distance of all the amenities and attractions Bowness has to offer.

The main living accommodation comprises open plan living room with lovely views of Lake Windermere and the surrounding fells and kitchen with wall and base units, inset sink and integrated appliances of gas hob with extractor over, Belling electric oven and space for microwave and fridge freezer. The 2 bedrooms are at the front of the building overlooking the shops and bustling village. The 3 piece bathroom has a white suite of bath with shower over, WC and pedestal wash hand basin.

#### Entrance Hall

Living Room 15' 9" x 12' 7" (4.8m x 3.84m)

Kitchen 6' 9" x 6' 1" (2.06m x 1.85m)

Bedroom 1 12' 8" x 9' 3" (3.86m x 2.82m)

Bedroom 2 12' 8" x 8' 0" (3.86m x 2.44m)