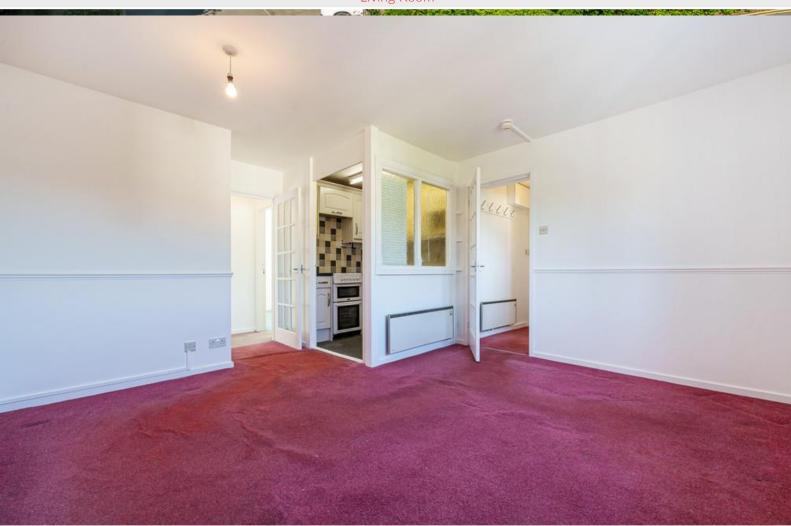

The main living accommodation comprises open plan living room with lovely views of Lake Windermere and the surrounding fells and kitchen with wall and base units, inset sink and integrated appliances of gas hob with extractor over, Belling electric oven and space for microwave and fridge freezer. The 2 bedrooms are at the front of the building overlooking the shops and bustling village. The 3 piece bathroom has a white suite of bath with shower over, WC and pedestal wash hand basin.

#### Entrance Hall

Living Room 15' 9" x 12' 7" (4.8m x 3.84m)

Kitchen 6' 9" x 6' 1" (2.06m x 1.85m)

Bedroom 1 12' 8" x 9' 3" (3.86m x 2.82m)

Bedroom 2 12' 8" x 8' 0" (3.86m x 2.44m)