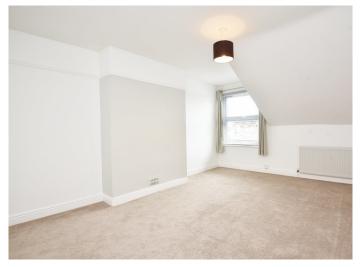

#### **BEDROOM ONE**

Double-glazed window to rear and central heating radiator.

#### **BEDROOM 2**

Velux window to front and radiator.