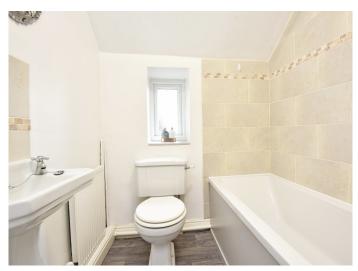

#### BATHROOM

White three-piece suite comprising of white panelled bath with chrome shower over, pedestal washbasin and low-flush WC. Window and central heating radiator.

**OUTSIDE** On-street parking.

Tenure – Leasehold