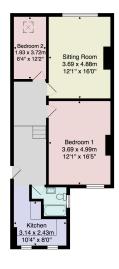

Council Tax Band - C

Total Area: 69.4 m<sup>2</sup> ... 747 ft<sup>2</sup> All measurements are approximate and for display purposes only. No liability is accepted by either the agency or Box Property Solutions Ltd as to the exact measurements of the rooms. Box Property Solutions Ltd retains the copyright on this plan and allows agents to use it with agreed permission.