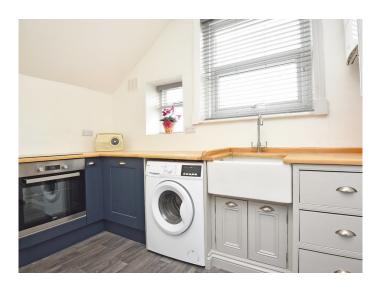

### **KITCHEN**

With base units and complementary wooden work surfaces, white ceramic Belfast sink with chrome taps, under-counter built-in oven, ceramic glass hob, space and plumbing for washing machine, space for undercounter fridge. Wall-mounted Worcester combination boiler, windows to rear and central heating radiator.