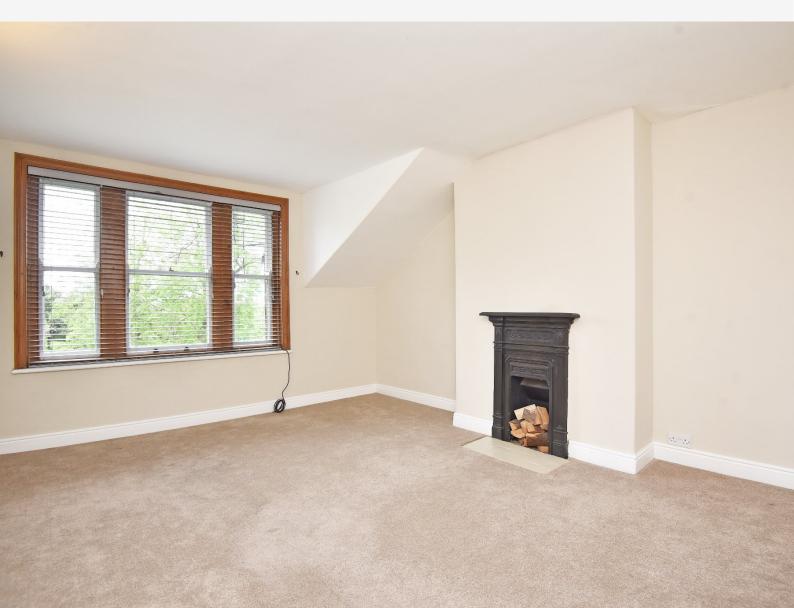

### LIVING ROOM

Feature fireplace, windows to front and central heating radiator.

#### **DINING AREA**

Raised level with window lights to ceiling and central heating radiator.