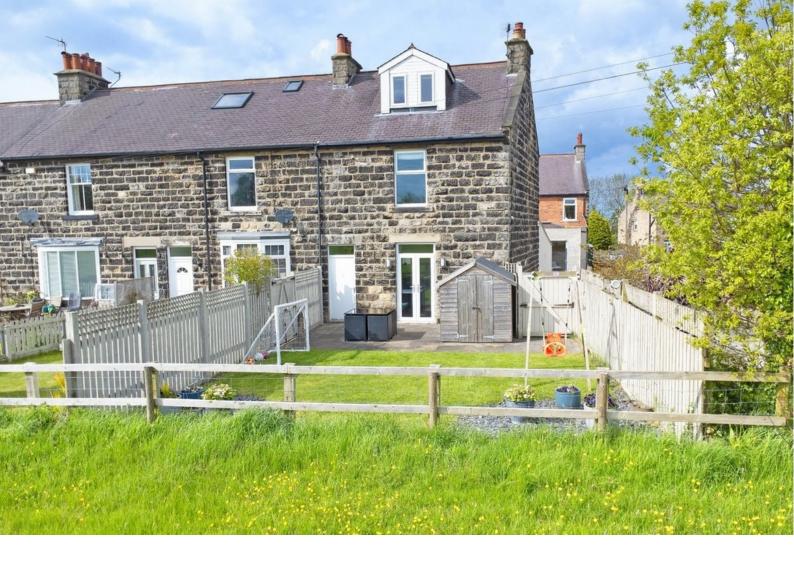

## OUTSIDE

There is a good-sized south-facing garden with lawn and paved sitting area enjoying a delightful aspect of the surrounding countryside. Timber garden shed. Parking for three vehicles and an electric car charging point.