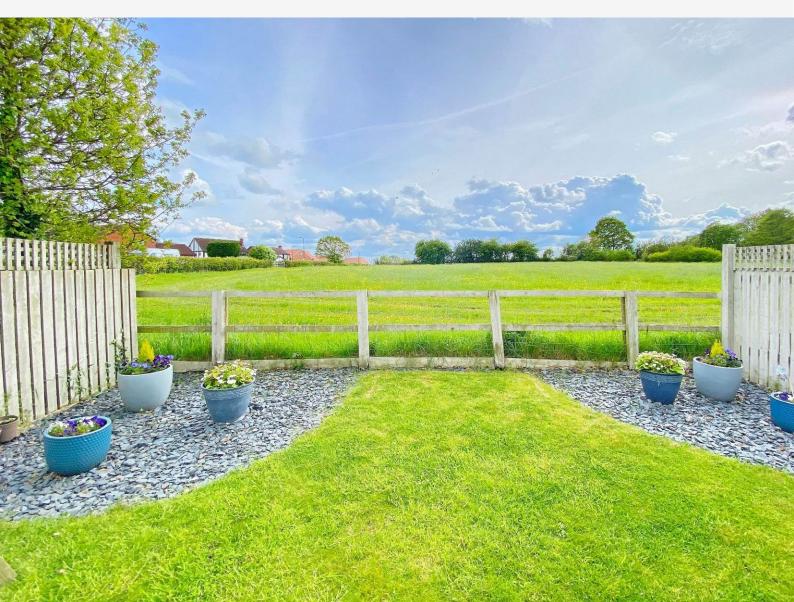

## OUTSIDE

There is a good-sized south-facing garden with lawn and paved sitting area enjoying a delightful aspect of the surrounding countryside. Timber garden shed. Parking for three vehicles and an electric car charging point.