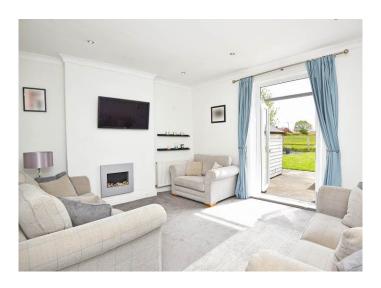

# GROUND FLOOR SITTING ROOM

A spacious reception room with electric fire and glazed doors leading to the garden. Under-stairs cupboard.