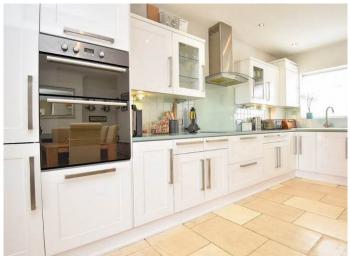

## **DINING KITCHEN**

With spacious dining area and electric fire. The kitchen comprises a range of modern wall and base units with electric hob and double oven, integrated fridge / freezer and dishwasher.