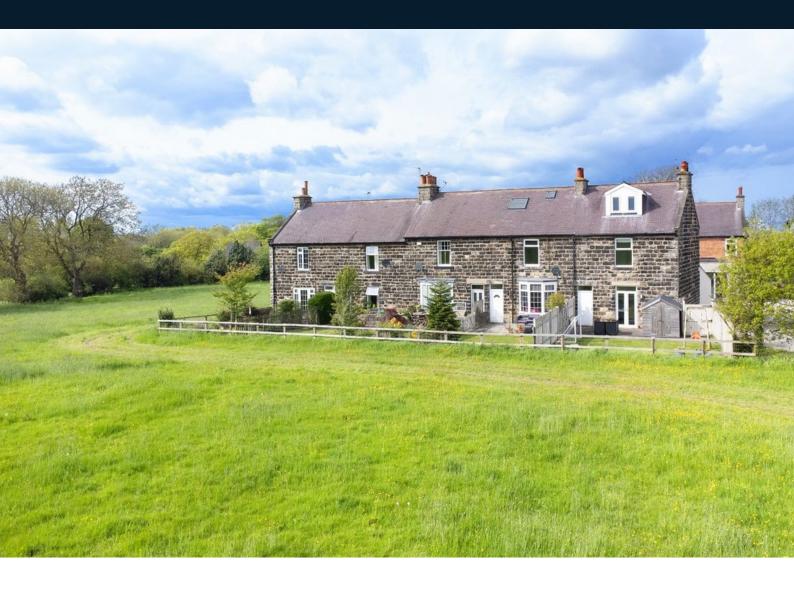

# 1 Craig View, Harrogate, North Yorkshire, HG2 9LU

A beautifully presented and attractive three-bedroom end-of-terrace stone-built cottage, enjoying a delightful aspect over the surrounding countryside, in this popular south Harrogate position.

This spacious property provides well-presented and generous accommodation, comprising a large open-plan dining kitchen, a sitting room with glazed doors leading to the garden, a utility room, downstairs WC, and study. Upstairs, there are three good-sized bedrooms, including the main bedroom with en-suite shower room, and a modern bathroom. The property has the advantage of space to park up to three vehicles and has a good-sized, attractive south-facing garden enjoying a delightful aspect over the surrounding countryside.

The property is situated in a super position on the edge of open countryside yet is within easy reach of Harrogate town centre and is well served by excellent local amenities, including popular schools.