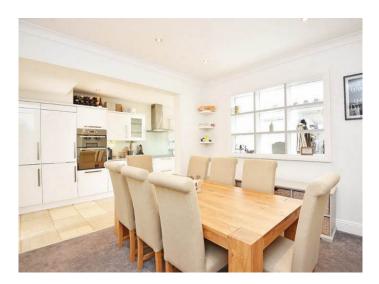

## **DINING KITCHEN**

With spacious dining area and electric fire. The kitchen comprises a range of modern wall and base units with electric hob and double oven, integrated fridge / freezer and dishwasher.