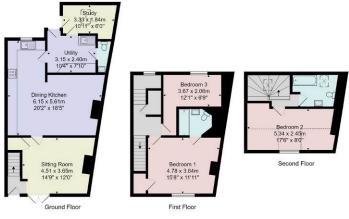

This spacious property provides well-presented and generous accommodation, comprising a large open-plan dining kitchen, a sitting room with glazed doors leading to the garden, a utility room, downstairs WC, and study. Upstairs, there are three good-sized bedrooms, including the main bedroom with en-suite shower room, and a modern bathroom. The property has the advantage of space to park up to three vehicles and has a good-sized, attractive south-facing garden enjoying a delightful aspect over the surrounding countryside.

Tenure - Freehold

Council Tax Band - D

Total Area: 142.1 m² ... 1529 ft²
All measurements are approximate and for display purposes only.

No liability is accepted by either the agency or Box Property Solutions Ltd as to the exact measurements of the rooms.