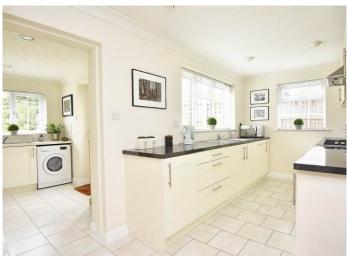

## **KITCHEN**

A modern fitted kitchen with stylish wall and base units, gas hob, extractor hood and oven. Integrated dishwasher and fridge.

### UTILITY

With fitted units, worktop and sink. Space and plumbing for washing machine and appliances. Door leads to the garden.