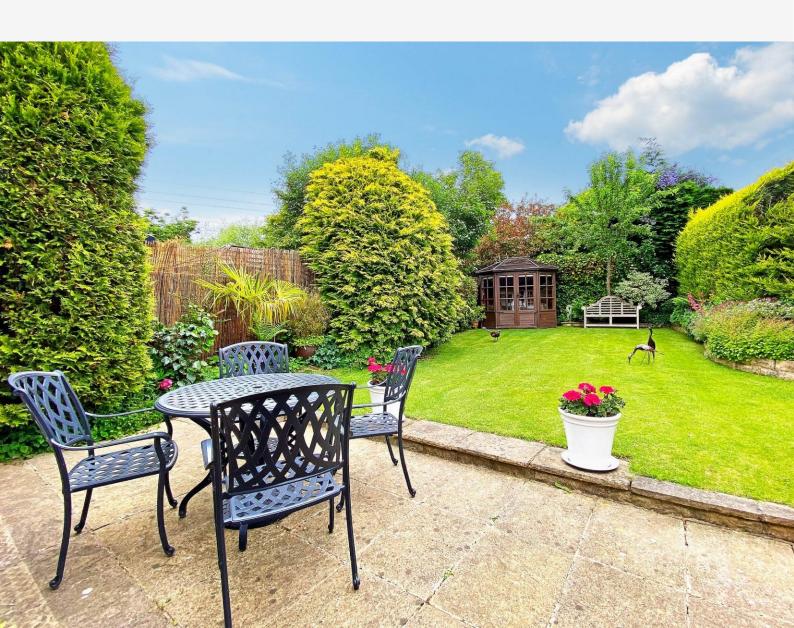

# **OUTSIDE**

A double width drive provides parking and leads to the garage. To the rear, there is an attractive garden with lawn, patio and well-stocked planted borders. Summer house.

Tenure - Freehold