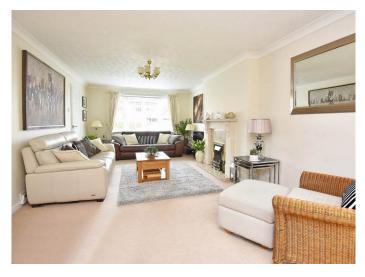

# GROUND FLOOR SITTING ROOM

A spacious reception room with window to front and fireplace with living flame, gas fire.