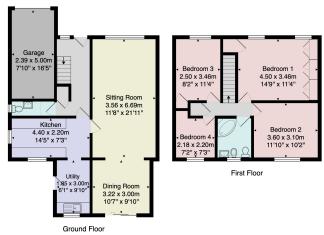

This super property provides well presented accommodation which has been extended to include a sitting room, dining room, modern kitchen and utility and downstairs WC together with four good sized bedrooms and a bathroom. A drive provides off-road parking and leads to an integral garage and to the rear of the property there is an attractive garden.

# GROUND FLOOR SITTING ROOM

A spacious reception room with window to front and fireplace with living flame, gas fire.

### **DINING ROOM**

A further reception room with glazed sliding doors leading to the garden.

## **KITCHEN**

A modern fitted kitchen with stylish wall and base units, gas hob, extractor hood and oven. Integrated dishwasher and fridge.

### UTILITY

With fitted units, worktop and sink. Space and plumbing for washing machine and appliances. Door leads to the garden.

#### **CLOAKROOM**

With WC and basin.

# FIRST FLOOR LANDING

With storage cupboard and access to the loft.

#### **BEDROOM 1**

A double bedroom with windows to the front and an extensive range of fitted wardrobes.

## BEDROOM 2

A double bedroom.

#### BEDROOM 3

A double bedroom with fitted cupboard.

## **BEDROOM 4**

A further bedroom with fitted storage.

#### **BATHROOM**

A white suite comprising WC, basin, bidet, and corner bath.

Council Tax Band - E

Total Area: 128.3 m² ... 1381 ft²

All measurements are approximate and for display purposes only.

No liability is accepted by either the agency or 80x Property Solutions Ltd as to the exact measurements of the rooms.