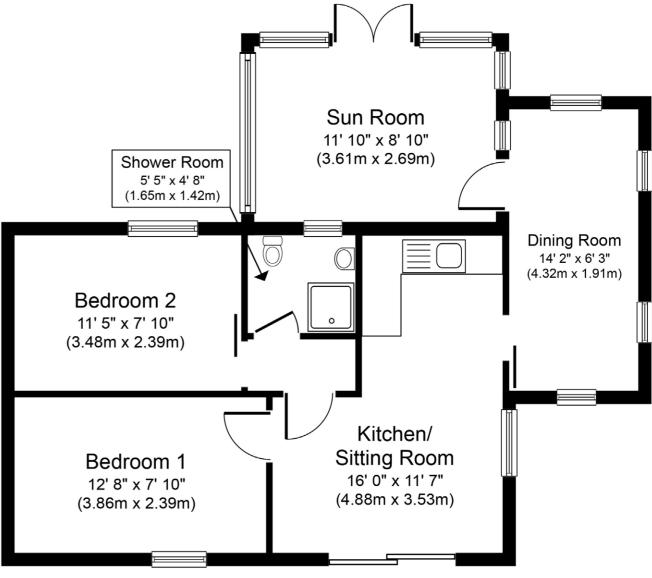

Approximate Floor Area 607 sq. ft. (56.4 sq. m.)

Whilst every attempt has been made to ensure the accuracy of the floor plan contained here, measurements of doors, windows, rooms and any other items are approximate and no responsibility is taken for any error, omission, or mis-statement. This plan is for illustrative purposes only and should be used as such by any prospective purchaser or tenant. The services, systems and appliances shown have not been tested and no guarantee as to their operability or efficiency can be given. Copyright V360 Ltd 2022 | www.houseviz.com