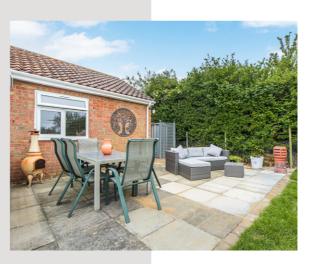

The current owners have renovated the property from top to bottom internally and externally. This includes a new kitchen, bathroom, carpets, being fully decorated, and the installation of modern heating - with the added extra of a large conservatory on the back of the home which is an ideal spot to watch the sunset on a late summer evening.

The large rear garden, approximately

1/3 of an acre (stms), is south-west facing and has a wonderful cedar wood gazebo, in a perfect position to soak in the surroundings overlooking the fields beyond.

The property is located at the end of the cul-de-sac and is not overlooked, making the patio area a great spot to enjoy friends and family over for a barbecue - or even add a hot tub.