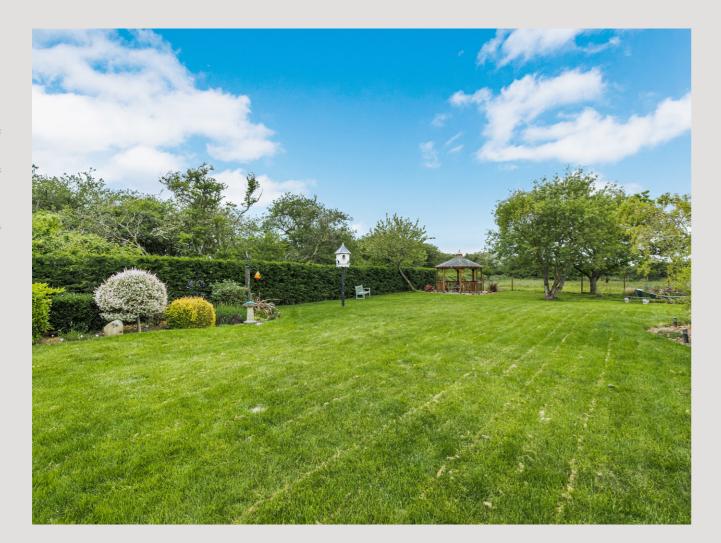

The large rear garden, approximately

1/3 of an acre (stms), is south-west facing and has a wonderful cedar wood gazebo, in a perfect position to soak in the surroundings overlooking the fields beyond.

The property is located at the end of the cul-de-sac and is not overlooked, making the patio area a great spot to enjoy friends and family over for a barbecue - or even add a hot tub.