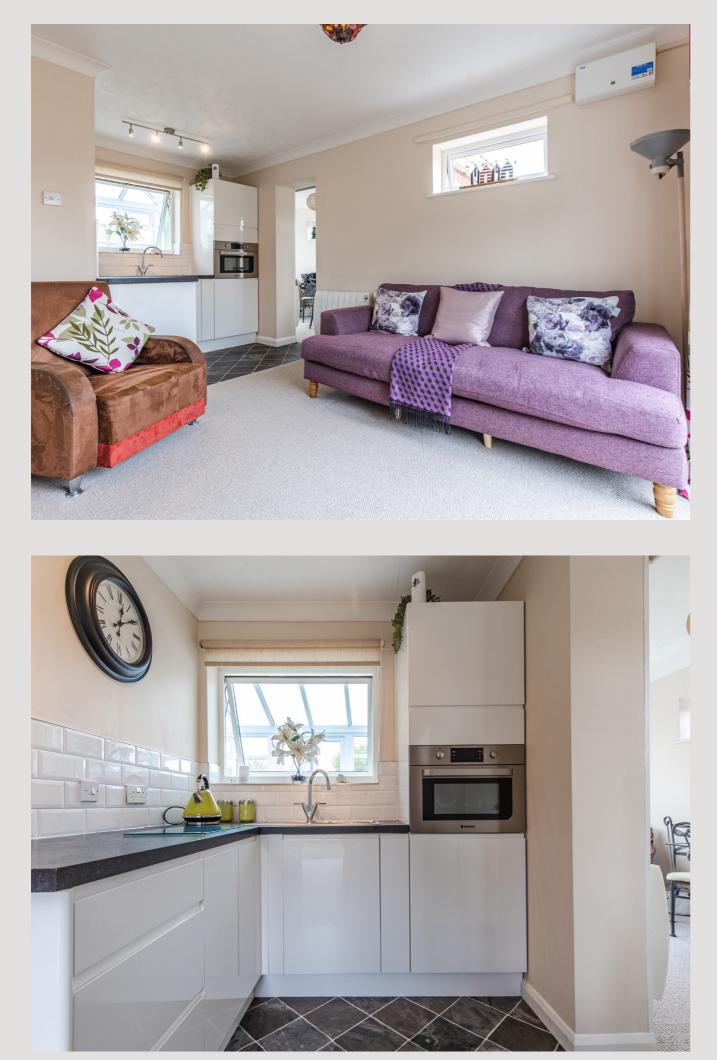

The current owners have renovated the property from top to bottom internally and externally. This includes a new kitchen, bathroom, carpets, being fully decorated, and the installation of modern heating - with the added extra of a large conservatory on the back of the home which is an ideal spot to watch the sunset on a late summer evening.