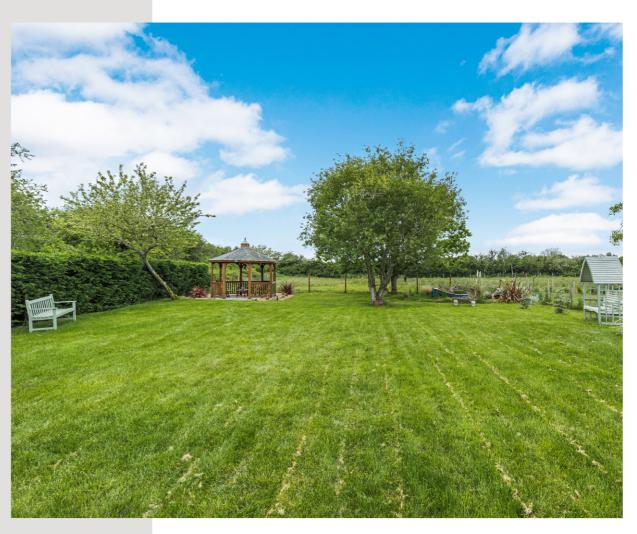

The large rear garden, approximately

1/3 of an acre (stms), is south-west facing and has a wonderful cedar wood gazebo, in a perfect position to soak in the surroundings overlooking the fields beyond.

The property is located at the end of the cul-de-sac and is not overlooked, making the patio area a great spot to enjoy friends and family over for a barbecue - or even add a hot tub.