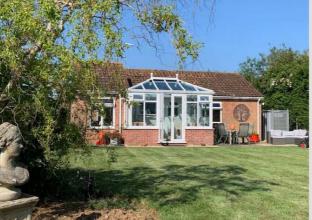

#### "We've enjoyed living here and have renovated the house, added a conservatory and landscaped the gardens in that time."

X Yalking into 11 The Cedars it N is clear this has been a wellmaintained and much-loved home.

The current owners have renovated the property from top to bottom internally and externally. This includes a new kitchen, bathroom, carpets, being fully decorated, and the installation of modern heating - with the added extra of a large conservatory on the back of the home which is an ideal spot to watch the sunset on a late summer evening.

The large rear garden, approximately

1/3 of an acre (stms), is south-west facing and has a wonderful cedar wood gazebo, in a perfect position to soak in the surroundings overlooking the fields beyond.

The property is located at the end of the cul-de-sac and is not overlooked, making the patio area a great spot to enjoy friends and family over for a barbecue - or even add a hot tub.