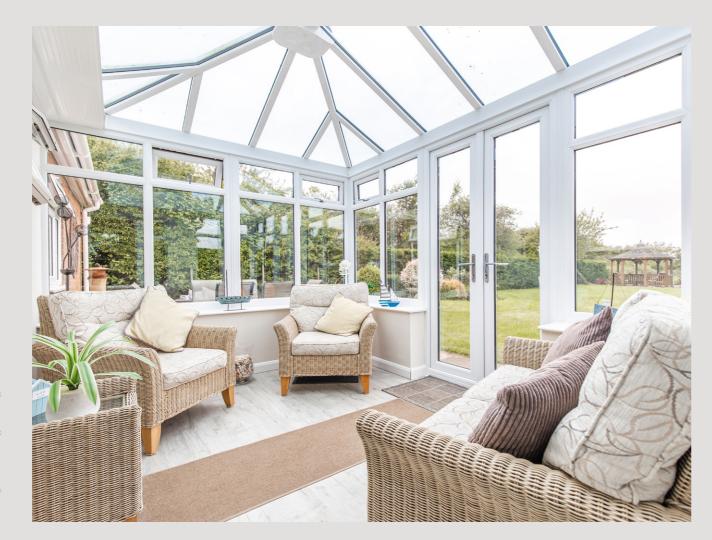

#### "We've enjoyed living here and have renovated the house, added a conservatory and landscaped the gardens in that time."

X Yalking into 11 The Cedars it N is clear this has been a wellmaintained and much-loved home.

The current owners have renovated the property from top to bottom internally and externally. This includes a new kitchen, bathroom, carpets, being fully decorated, and the installation of modern heating - with the added extra of a large conservatory on the back of the home which is an ideal spot to watch the sunset on a late summer evening.