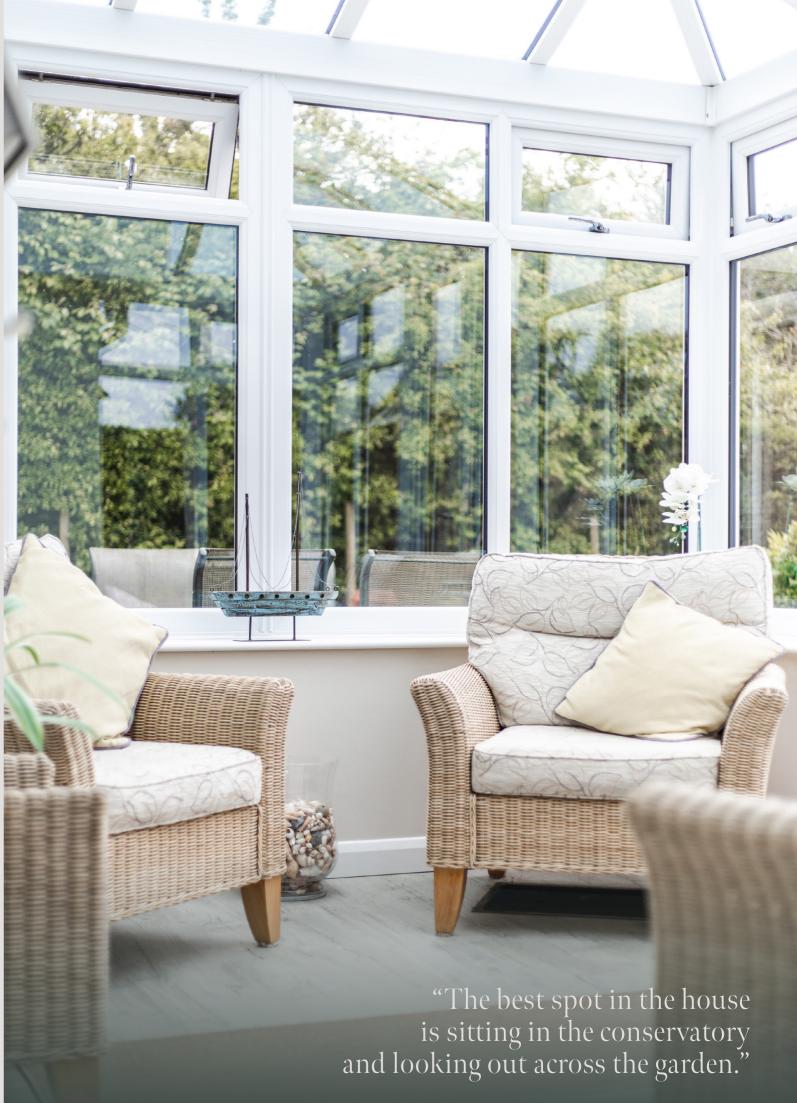

The current owners have renovated the property from top to bottom internally and externally. This includes a new kitchen, bathroom, carpets, being fully decorated, and the installation of modern heating - with the added extra of a large conservatory on the back of the home which is an ideal spot to watch the sunset on a late summer evening.