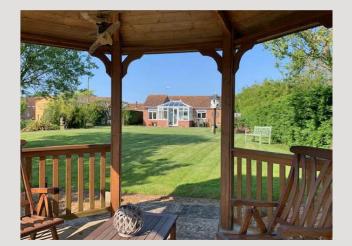

The large rear garden, approximately

1/3 of an acre (stms), is south-west facing and has a wonderful cedar wood gazebo, in a perfect position to soak in the surroundings overlooking the fields beyond.

The property is located at the end of the cul-de-sac and is not overlooked, making the patio area a great spot to enjoy friends and family over for a barbecue - or even add a hot tub.