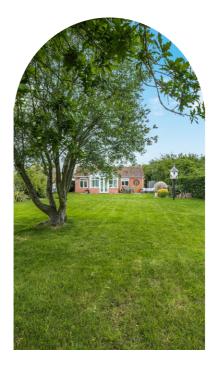

The large rear garden, approximately

1/3 of an acre (stms), is south-west facing and has a wonderful cedar wood gazebo, in a perfect position to soak in the surroundings overlooking the fields beyond.

The property is located at the end of the cul-de-sac and is not overlooked, making the patio area a great spot to enjoy friends and family over for a barbecue - or even add a hot tub.

To the front the property has a small well-maintained frontage with a gravel driveway for off-street parking.

The Cedars is a small collection for holiday homes located within walking distance of the beautiful Snettisham beach, sailing lake and nature reserve. The peaceful setting is a haven for holiday makers looking to escape busy lives, relax, and take in the local setting.