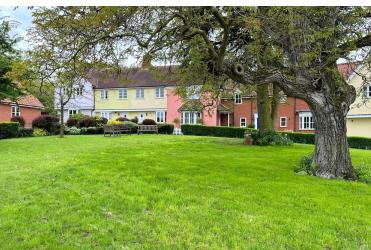

# **OUTSIDE**

The front of the property is approached via a path way with a small white picket fence surrounding the front garden.

The rear garden is laid to paving stone and shingle with mature flower beds and planting. Gate to rear providing rear access.

The communal garden to the front of the properties can be enjoyed by the residents.