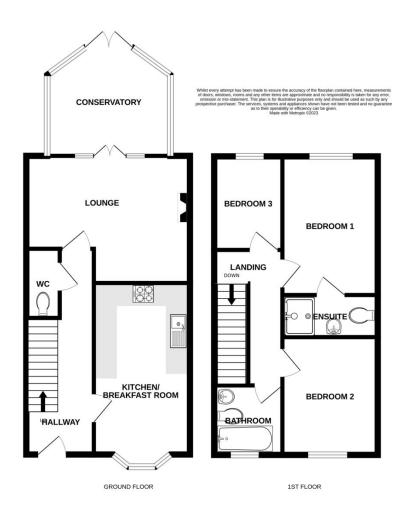

### ENTRANCE HALL

Front door into entrance hall with doors off to kitchen/diner, sitting room and ground floor w/c. Stairs ascending to first floor landing.

### KITCHEN/BREAKFAST ROOM

13' 9" x 9' 2" (4.19m x 2.79m)

Double glazed bay window to front aspect, space for dining table. Fitted kitchen comprising matching wall and base level units with work surfaces over, inset oven with gas hob and extractor fan over, inset ceramic sink with mixer tap over, space for under counter fridge and freezer, wall mounted boiler providing gas central heating to the property.

### SITTING ROOM

12' 5" x 15' 7" (3.78m x 4.75m)

Double doors into conservatory.

# **CONSERVATORY**

Double glazed conservatory with double doors to rear garden.

## LANDING

Doors off to bedrooms and bathroom.

# **BEDROOM ONE**

9' 2" x 12' 6" (2.79m x 3.81m)

Double glazed window to rear, door to ensuite.

# **ENSUITE**

Shower, close coupled w/c, wash hand basin.

## **BEDROOM TWO**

11' 9" x 9' 3" (3.58m x 2.82m)

Double glazed window to front.

### **BEDROOM THREE**

9' 4" x 6' 1" (2.84m x 1.85m)

Double glazed window to rear.

#### **BATHROOM**

Double glazed window to front, close coupled w/c, wash hand basin with taps over, panelled bath with taps over.