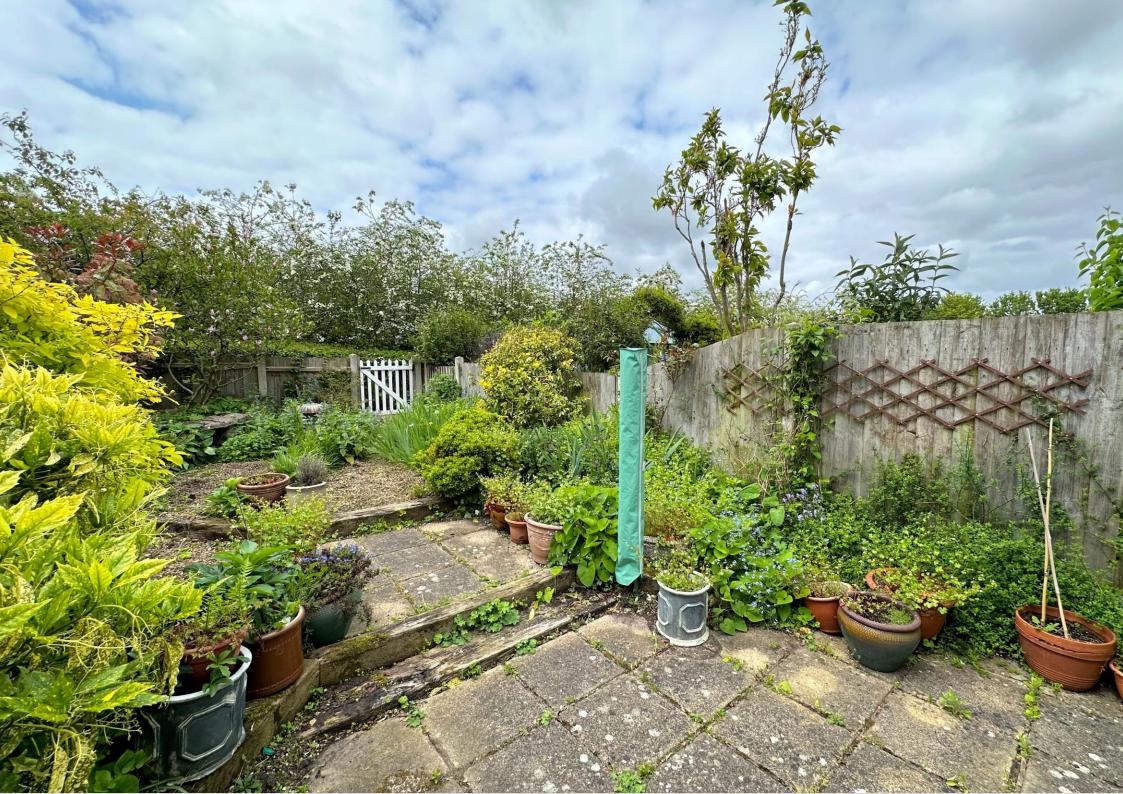

# **OUTSIDE**

The front of the property is approached via a path way with a small white picket fence surrounding the front garden.

The rear garden is laid to paving stone and shingle with mature flower beds and planting. Gate to rear providing rear access.