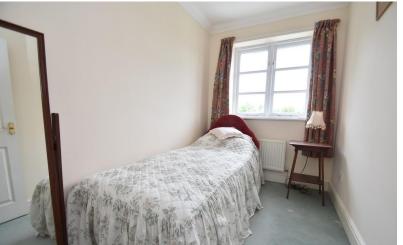

### **BEDROOM THREE**

9' 4" x 6' 1" (2.84m x 1.85m)

Double glazed window to rear.