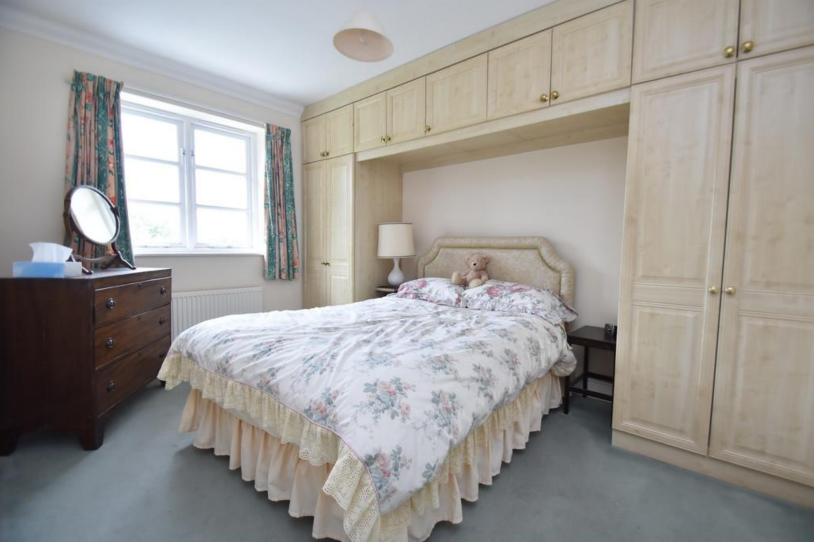

# **BEDROOM ONE**

9' 2" x 12' 6" (2.79m x 3.81m)

Double glazed window to rear, door to ensuite.

# **ENSUITE**

Shower, close coupled w/c, wash hand basin.