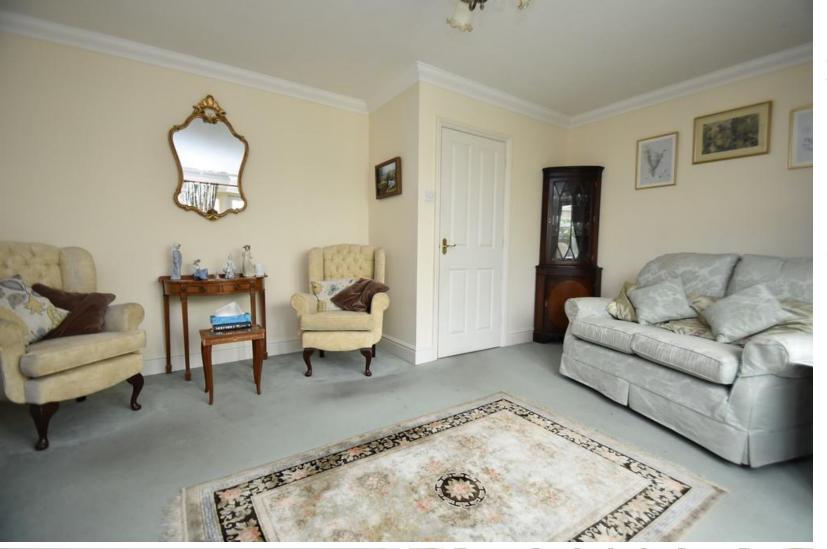

### SITTING ROOM

12' 5" x 15' 7" (3.78m x 4.75m)

Double doors into conservatory.