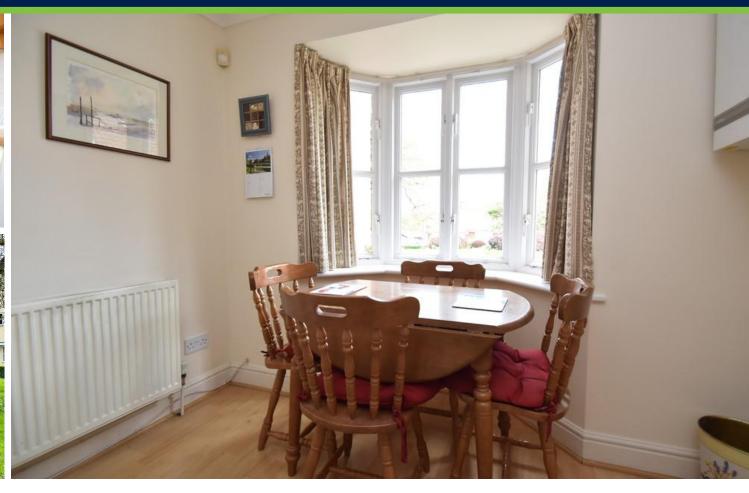

### KITCHEN/BREAKFAST ROOM

13' 9" x 9' 2" (4.19m x 2.79m)

Double glazed bay window to front aspect, space for dining table. Fitted kitchen comprising matching wall and base level units with work surfaces over, inset oven with gas hob and extractor fan over, inset ceramic sink with mixer tap over, space for under counter fridge and freezer, wall mounted boiler providing gas central heating to the property.