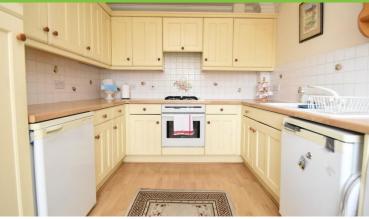

### KITCHEN/BREAKFAST ROOM

13' 9" x 9' 2" (4.19m x 2.79m)

Double glazed bay window to front aspect, space for dining table. Fitted kitchen comprising matching wall and base level units with work surfaces over, inset oven with gas hob and extractor fan over, inset ceramic sink with mixer tap over, space for under counter fridge and freezer, wall mounted boiler providing gas central heating to the property.