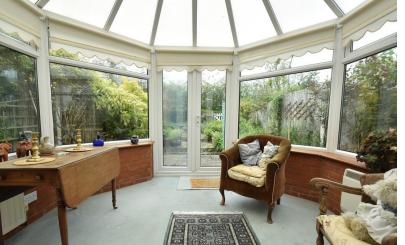

# **CONSERVATORY**

Double glazed conservatory with double doors to rear garden.