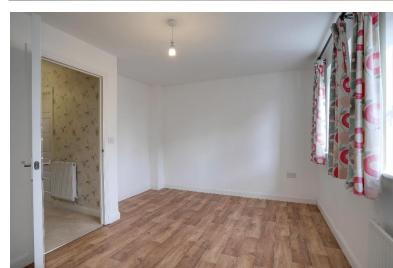

The final part to downstairs is a lovely, light and spacious lounge/diner. With large double patio doors onto the back garden it is perfect for hosting on those sunny days. There is also a built in storage cupboard.