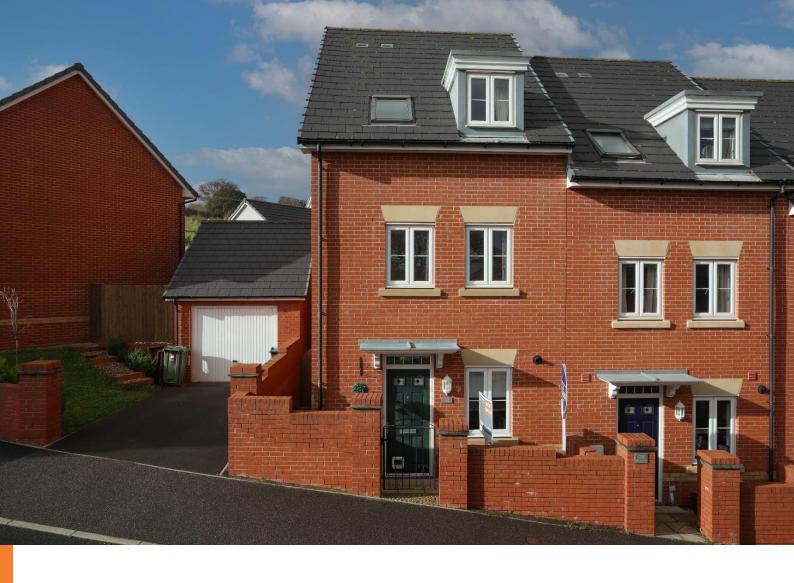

A spacious three-bedroom end of terraced town house located at the top of Dawlish. The property benefits from a sizeable back garden and two allocated parking spaces

Modern

### the details...

Located in the new development at the top of Gatehouse sits this three bedroom end of terraced family home.

As you walk into the property you are greeted with a spacious entrance hall. This has a storage cupboard, access to the first floor and doors to primary rooms. There is a downstairs cloakroom with wash hand basin and low level WC.

Externally the rear garden is a sunny, secure and private space. It is mainly patio with a raised decked area which is currently home to a large summer house. The back gate also provides quick and easy access to the properties two parking spaces.