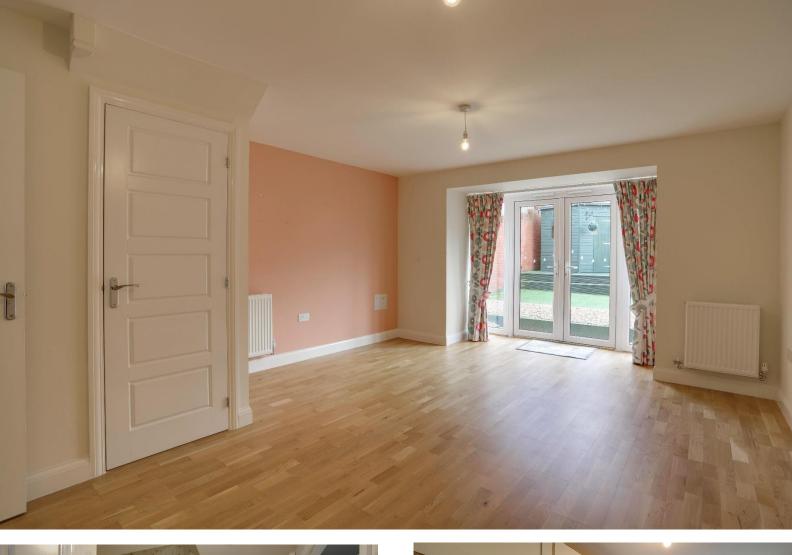

The final part to downstairs is a lovely, light and spacious lounge/diner. With large double patio doors onto the back garden it is perfect for hosting on those sunny days. There is also a built in storage cupboard.