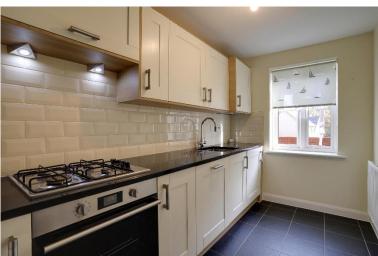

The kitchen has a range of matching floor and wall based units with rolled edge work surface over. There is a stainless steel wash hand basin with drainer to side. The kitchen has a built in dishwasher, integral oven and hob and fridge freezer. There is a tiled floor and tiled splash back throughout.