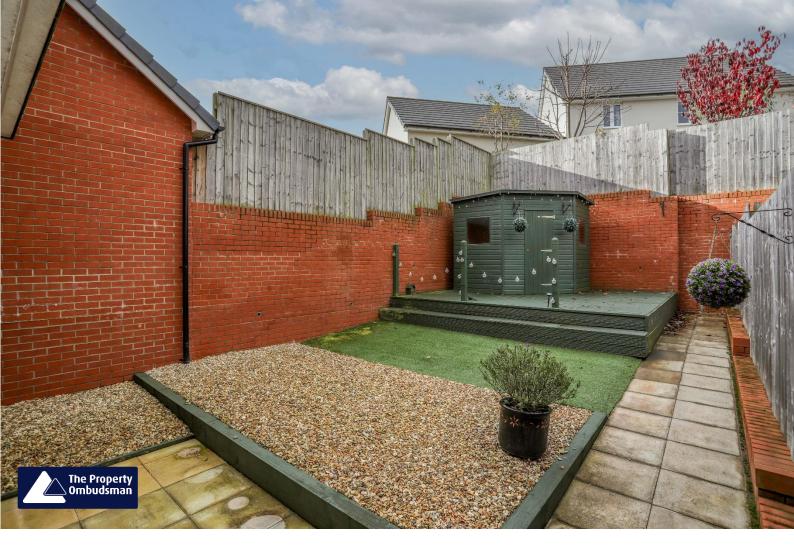

Externally the rear garden is a sunny, secure and private space. It is mainly patio with a raised decked area which is currently home to a large summer house. The back gate also provides quick and easy access to the properties two parking spaces.