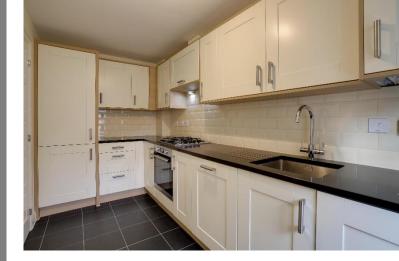

The kitchen has a range of matching floor and wall based units with rolled edge work surface over. There is a stainless steel wash hand basin with drainer to side. The kitchen has a built in dishwasher, integral oven and hob and fridge freezer. There is a tiled floor and tiled splash back throughout.