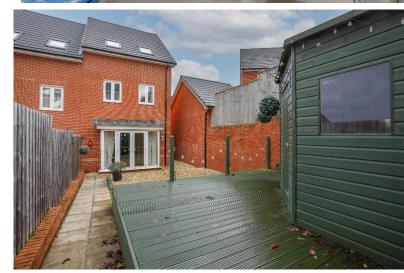

Externally the rear garden is a sunny, secure and private space. It is mainly patio with a raised decked area which is currently home to a large summer house. The back gate also provides quick and easy access to the properties two parking spaces.