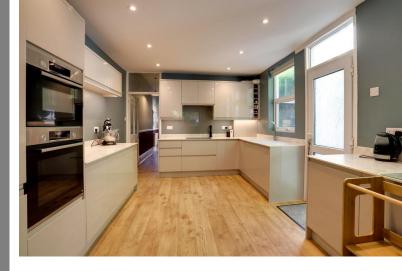

The accommodation comprises of, on the ground floor, an entrance porch and hallway with a staircase to the first floor and cupboard beneath, a fabulous living room with a high ceiling, coving and picture rails, a bay window to the front, and a fireplace with a living flame gas fire that makes a lovely focal point for the room, a separate dining room with a beautiful fireplace, cupboards and shelving, perfect for a dinner party or family celebration, a cloakroom/utility with a WC, a worktop with a circular basin and plumbing beneath for white goods, a stunning, modern kitchen with a door to the garden and plenty of elegant solid worktop and cupboard space in hi-gloss, complete with an eye-level fan oven and matching microwave combination oven, an induction hob and an integrated dishwasher, and a snug, with floor space for a large American-style fridge/freezer and seating.