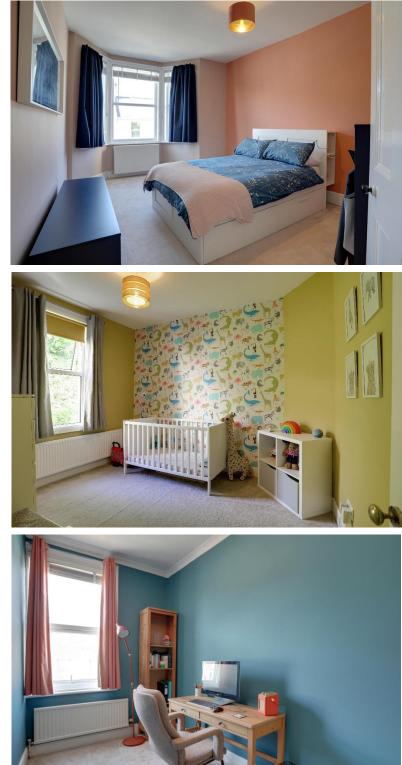

Upstairs, there are three excellent bedrooms, two spacious doubles and a smaller double, one with a bay window to the front, a study, ideal for those working from home, that would also make an additional single bedroom if required, and a family bathroom containing a P-bath with a shower over, a basin and a WC. A hatch in the third bedroom ceiling has a drop-down ladder for ease of access to the loft space which is fully boarded with plenty of storage space.