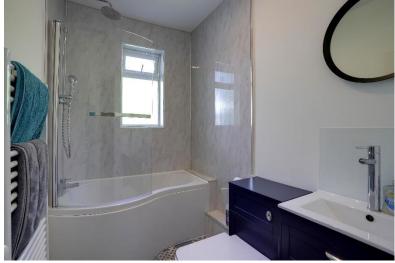

Upstairs, there are three excellent bedrooms, two spacious doubles and a smaller double, one with a bay window to the front, a study, ideal for those working from home, that would also make an additional single bedroom if required, and a family bathroom containing a P-bath with a shower over, a basin and a WC. A hatch in the third bedroom ceiling has a drop-down ladder for ease of access to the loft space which is fully boarded with plenty of storage space.