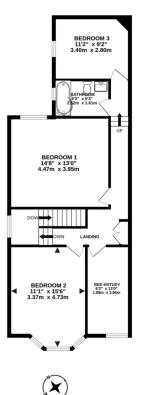

Upstairs, there are three excellent bedrooms, two spacious doubles and a smaller double, one with a bay window to the front, a study, ideal for those working from home, that would also make an additional single bedroom if required, and a family bathroom containing a P-bath with a shower over, a basin and a WC. A hatch in the third bedroom ceiling has a drop-down ladder for ease of access to the loft space which is fully boarded with plenty of storage space.

#### the floorplan...

GROUND FLOOR 840 sq.ft. (78.0 sq.m.) approx. 1ST FLOOR 764 sq.ft. (70.9 sq.m.) approx

TOTALF.LCOOR AFEE.1 (263 sqt, 1)48.9 sqt, m) approx. White every ailengt has been raids to ensure the accuracy of the hospital costande them, measurements, of dors, windows, room and any other items are appointed in the one possibility is taken for any encouregistration or mis-accuracy the fittems are appointed in the one possibility is taken for any encouregistration or mis-accuracy the fittems are appointed in the one possibility is taken for any encouprospective purchase. The service, systemic and applaces shown have not been triede and no guarantee to the term Memory Cost and the service and the ser