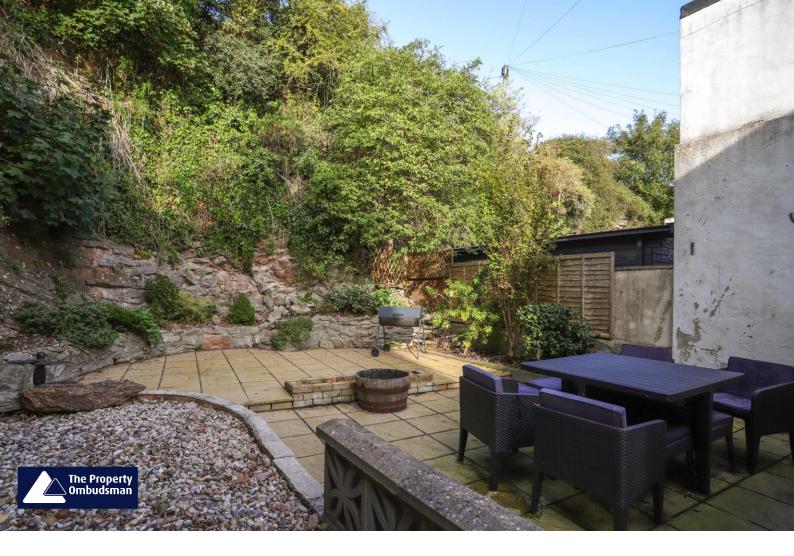

Outside, the rear garden is a decent size, private and fully enclosed making it child and pet friendly. It has an extensive paved terrace, great for entertaining, be it alfresco dining or a barbecue, bordered by beds of plants, flowers, ornamental trees, a rock wall and fencing. There is a courtyard area beside the kitchen door, and a path along the side of the property with a gate providing alternative access to the front where a driveway provides off-road parking for up to two cars, with more on-road if required.