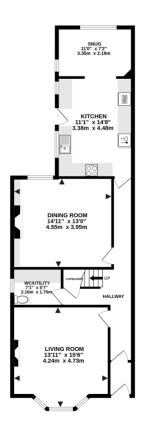

The accommodation comprises of, on the ground floor, an entrance porch and hallway with a staircase to the first floor and cupboard beneath, a fabulous living room with a high ceiling, coving and picture rails, a bay window to the front, and a fireplace with a living flame gas fire that makes a lovely focal point for the room, a separate dining room with a beautiful fireplace, cupboards and shelving, perfect for a dinner party or family celebration, a cloakroom/utility with a WC, a worktop with a circular basin and plumbing beneath for white goods, a stunning, modern kitchen with a door to the garden and plenty of elegant solid worktop and cupboard space in hi-gloss, complete with an eye-level fan oven and matching microwave combination oven, an induction hob and an integrated dishwasher, and a snug, with floor space for a large American-style fridge/freezer and seating.

#### the floorplan...

GROUND FLOOR 840 sq.ft. (78.0 sq.m.) approx. 1ST FLOOR 764 sq.ft. (70.9 sq.m.) approx

TOTALF.LCOOR AFEE.1 (263 sqt, 1)48.9 sqt, m) approx. White every ailengt has been raids to ensure the accuracy of the hospital costande them, measurements, of dors, windows, room and any other items are appointed in the one possibility is taken for any encouregistration or mis-accuracy the fittems are appointed in the one possibility is taken for any encouregistration or mis-accuracy the fittems are appointed in the one possibility is taken for any encouprospective purchase. The service, systemic and applaces shown have not been triede and no guarantee to the term Memory Cost and the service and the ser