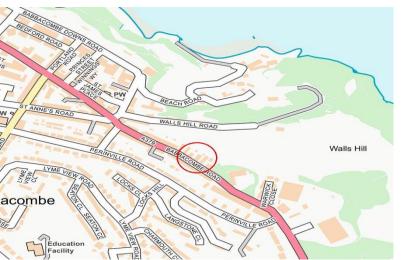

## the location...

Torquay is a seaside resort town on the English Channel in Devon, south west England. Known for beaches such as Babbacombe and cliffside Oddicombe, its coastline is nicknamed the English Riviera. Torquay Harbour near the town centre offers shops, cafes and a marina.

#### Shopping

Late night pint of milk: Tesco Express 0.3 mile Torquay town centre: 1.7 miles Supermarket: Lidl 2.4 miles

#### Relaxing

Beach: Babbacombe Beach 0.5 mile Walls Hill: 0.3 mile Torquay Golf Club: 1 mile

#### Travel

Bus stop: Babbacombe Rd, approx. 72 ft Train station: Torquay 2.7 miles Main travel link: A380 3.2 miles Airport: Exeter 25.5 miles

#### Schools

All Saints Babbacombe Primary School: 0.8 mile Warberry Church of England Academy: 1.1 miles Furrough Cross Pre School: 0.6 miles

Please check Google maps for exact distances and travel times. Property postcode: TQ1 3SY