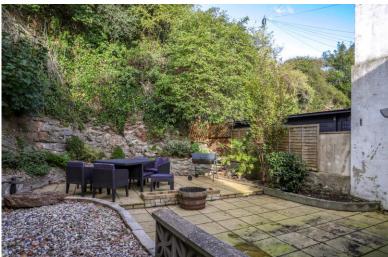

Outside, the rear garden is a decent size, private and fully enclosed making it child and pet friendly. It has an extensive paved terrace, great for entertaining, be it alfresco dining or a barbecue, bordered by beds of plants, flowers, ornamental trees, a rock wall and fencing. There is a courtyard area beside the kitchen door, and a path along the side of the property with a gate providing alternative access to the front where a driveway provides off-road parking for up to two cars, with more on-road if required.