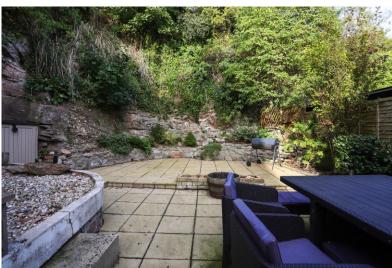

Outside, the rear garden is a decent size, private and fully enclosed making it child and pet friendly. It has an extensive paved terrace, great for entertaining, be it alfresco dining or a barbecue, bordered by beds of plants, flowers, ornamental trees, a rock wall and fencing. There is a courtyard area beside the kitchen door, and a path along the side of the property with a gate providing alternative access to the front where a driveway provides off-road parking for up to two cars, with more on-road if required.