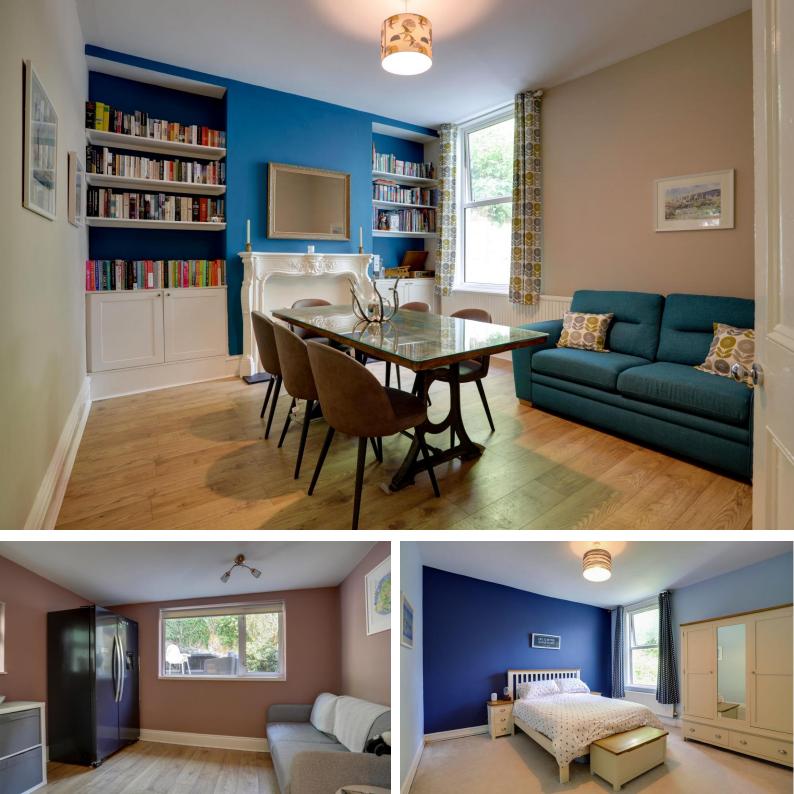

The accommodation comprises of, on the ground floor, an entrance porch and hallway with a staircase to the first floor and cupboard beneath, a fabulous living room with a high ceiling, coving and picture rails, a bay window to the front, and a fireplace with a living flame gas fire that makes a lovely focal point for the room, a separate dining room with a beautiful fireplace, cupboards and shelving, perfect for a dinner party or family celebration, a cloakroom/utility with a WC, a worktop with a circular basin and plumbing beneath for white goods, a stunning, modern kitchen with a door to the garden and plenty of elegant solid worktop and cupboard space in hi-gloss, complete with an eye-level fan oven and matching microwave combination oven, an induction hob and an integrated dishwasher, and a snug, with floor space for a large American-style fridge/freezer and seating.

Upstairs, there are three excellent bedrooms, two spacious doubles and a smaller double, one with a bay window to the front, a study, ideal for those working from home, that would also make an additional single bedroom if required, and a family bathroom containing a P-bath with a shower over, a basin and a WC. A hatch in the third bedroom ceiling has a drop-down ladder for ease of access to the loft space which is fully boarded with plenty of storage space.