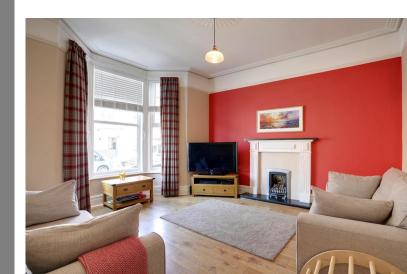

The accommodation comprises of, on the ground floor, an entrance porch and hallway with a staircase to the first floor and cupboard beneath, a fabulous living room with a high ceiling, coving and picture rails, a bay window to the front, and a fireplace with a living flame gas fire that makes a lovely focal point for the room, a separate dining room with a beautiful fireplace, cupboards and shelving, perfect for a dinner party or family celebration, a cloakroom/utility with a WC, a worktop with a circular basin and plumbing beneath for white goods, a stunning, modern kitchen with a door to the garden and plenty of elegant solid worktop and cupboard space in hi-gloss, complete with an eye-level fan oven and matching microwave combination oven, an induction hob and an integrated dishwasher, and a snug, with floor space for a large American-style fridge/freezer and seating.