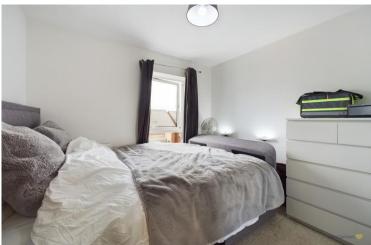

The main lounge is across the hallway and is again drenched in sunlight from the huge windows. This room runs the full depth of the property, therefore ideal for families.

The top floor consists of 2 very spacious bedrooms with built in storage and a family bathroom. The bathroom consists of a WC, sink and separate bath. The master bedroom is also a great size with a walk in wardrobe and comes complete with a sparkling ensuite. The ensuite has a large shower, WC and basin.