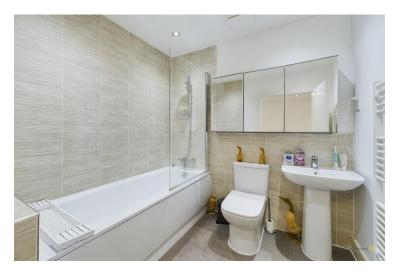

The shower room is ultra modern and in great condition, it comes complete with separate toilet, basin and shower. The utility room has banks of storage and room for all of the modern appliances you could want.

The main lounge is across the hallway and is again drenched in sunlight from the huge windows. This room runs the full depth of the property, therefore ideal for families.

The top floor consists of 2 very spacious bedrooms with built in storage and a family bathroom. The bathroom consists of a WC, sink and separate bath. The master bedroom is also a great size with a walk in wardrobe and comes complete with a sparkling ensuite. The ensuite has a large shower, WC and basin.