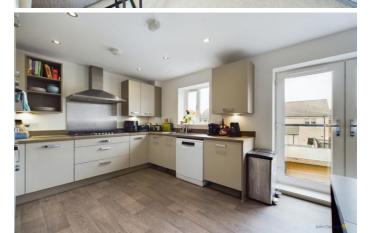

As you head up the stairs to the first floor you are greeted by another guest cloakroom. The kitchen/diner is to the right hand side and will accommodate large families. The quality is evident throughout with quality appliances, masses of bench space and great storage options.