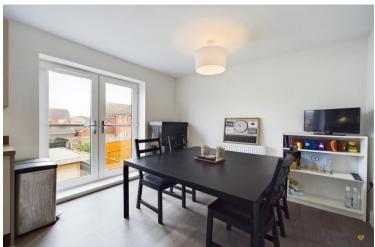

As you head up the stairs to the first floor you are greeted by another guest cloakroom. The kitchen/diner is to the right hand side and will accommodate large families. The quality is evident throughout with quality appliances, masses of bench space and great storage options.