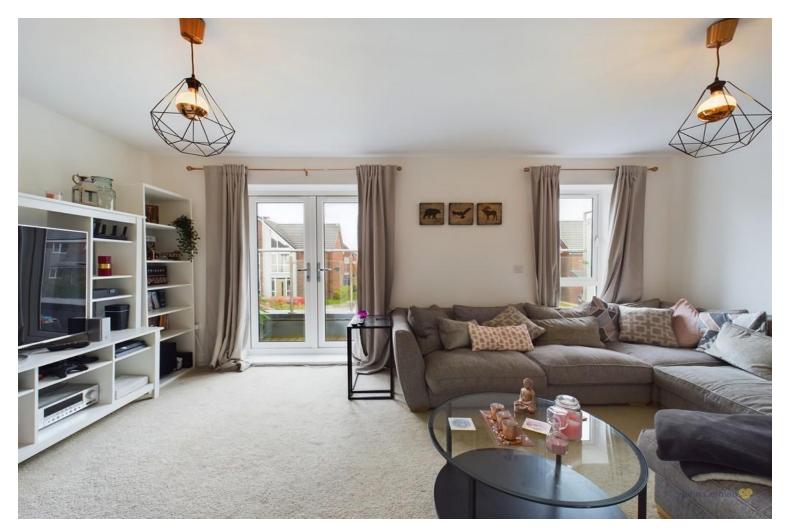

The main lounge is across the hallway and is again drenched in sunlight from the huge windows. This room runs the full depth of the property, therefore ideal for families.

The top floor consists of 2 very spacious bedrooms with built in storage and a family bathroom. The bathroom consists of a WC, sink and separate bath. The master bedroom is also a great size with a walk in wardrobe and comes complete with a sparkling ensuite. The ensuite has a large shower, WC and basin.