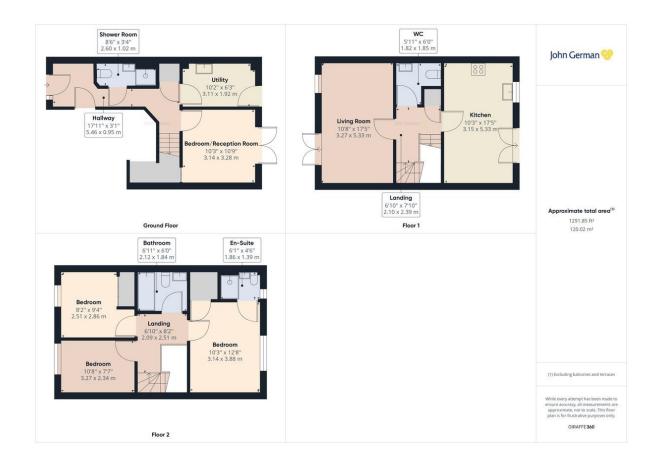

£290,000

As you enter you will notice the quality throughout, the ground floor has access to the single garage and also consists of a shower room, utility room and a multifunctional office or 4th bedroom.

The shower room is ultra modern and in great condition, it comes complete with separate toilet, basin and shower. The utility room has banks of storage and room for all of the modern appliances you could want.

The light filled 4th bedroom is a great size and has direct access to the low maintenance rear gardens. The garden itself is a fantastic sun trap and is a great place to entertain during the summer months. It even has an added bonus of a lovely summer house which provides the added flexibility.

As you head up the stairs to the first floor you are greeted by another guest cloakroom. The kitchen/diner is to the right hand side and will accommodate large families. The quality is evident throughout with quality appliances, masses of bench space and great storage options.

The main lounge is across the hallway and is again drenched in sunlight from the huge windows. This room runs the full depth of the property, therefore ideal for families.

The top floor consists of 2 very spacious bedrooms with built in storage and a family bathroom. The bathroom consists of a WC, sink and separate bath. The master bedroom is also a great size with a walk in wardrobe and comes complete with a sparkling ensuite. The ensuite has a large shower, WC and basin.