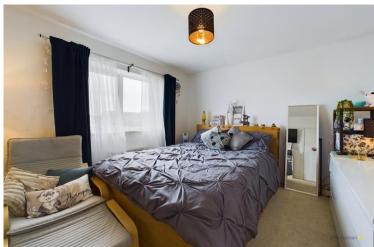

The main lounge is across the hallway and is again drenched in sunlight from the huge windows. This room runs the full depth of the property, therefore ideal for families.

The top floor consists of 2 very spacious bedrooms with built in storage and a family bathroom. The bathroom consists of a WC, sink and separate bath. The master bedroom is also a great size with a walk in wardrobe and comes complete with a sparkling ensuite. The ensuite has a large shower, WC and basin.