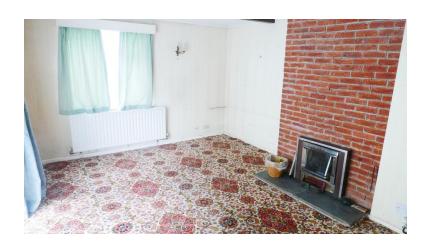

#### LOUNGE/DINING ROOM

15' 7" x 11' 6" (4.75m x 3.51m) From the first-floor landing door offers access to the lounge/dining room with a front aspect/double glazed full-length window, 3 wall mounted light points, a wall mounted radiator with thermostat control, a fire place with slate half and grate dark wood beams to ceiling, a TV areal connection point and 2 more wall mounted radiators.