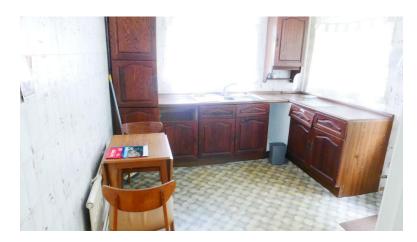

### KITCHEN/BREAKFAST ROOM

10' 6" x 9' 2" (3.2m x 2.79m) From the first-floor landing door offers access to the kitchen/breakfast room with a side aspect double glazed window, a rear aspect double glazed window, roll edge work surfaces with cupboard and drawer space, a one and a quarter bowl stainless steel sink unit with mixer tap, wall mounted radiator, space for table and chairs, space and plumbing for automatic washing machine, wall mounted cooker point, a ceiling mounted strip light and a obscured glazed/double glazed door offering access to the rear garden.