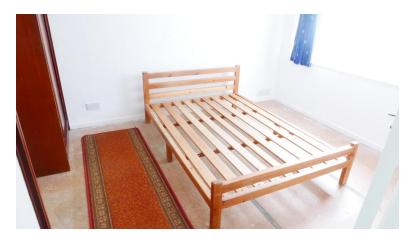

## **BEDROOM ONE**

12' 3" x 9' 7" (3.73m x 2.92m) From first floor landing, door offers access to bedroom 1 - with front aspect double glazed window, wall mounted radiator, ceiling mounted pendant light point and 2 built in wardrobes.

#### **BEDROOM TWO**

9' 7" x 8' 6" (2.92m x 2.59m) From the first-floor landing door offers access to bedroom 2- with a front aspect double glazed window which overlooks the rear garden, a built in wardrobe offering shelf storage space and cupboard space over, a wall mounted radiator and a ceiling mounted pendant light point.