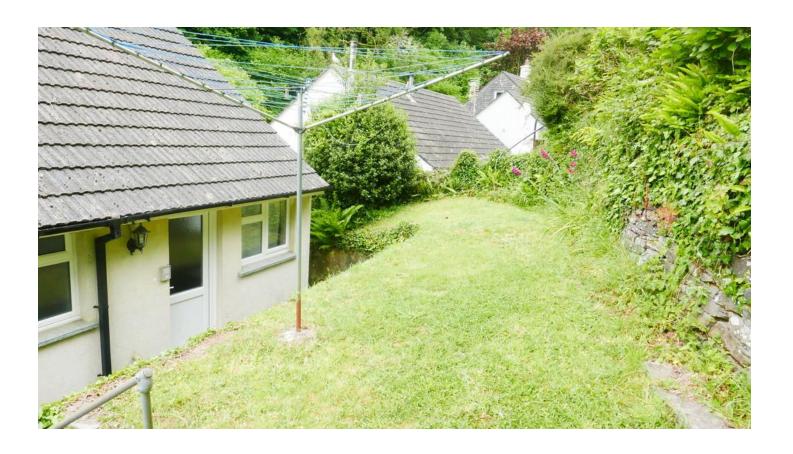

The property benefits from an entrance hallway, lounge/dining room, kitchen/breakfast room, 3 bedrooms, family bathroom and a separate cloakroom.

The exterior of the property boasts a private driveway offering off road parking through wrought iron gates, garage with power and light. Oil tank (not in service) to the side elevation and a mature rear garden.