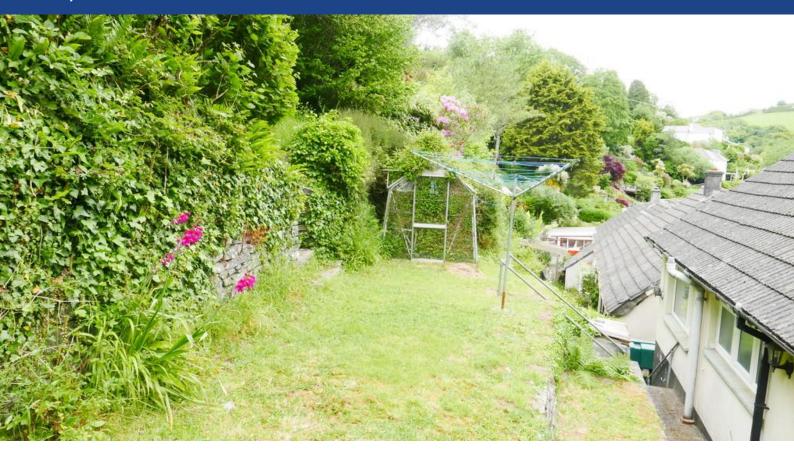

The property benefits from an entrance hallway, lounge/dining room, kitchen/breakfast room, 3 bedrooms, family bathroom and a separate cloakroom.

The exterior of the property boasts a private driveway offering off road parking through wrought iron gates, garage with power and light. Oil tank (not in service) to the side elevation and a mature rear garden.