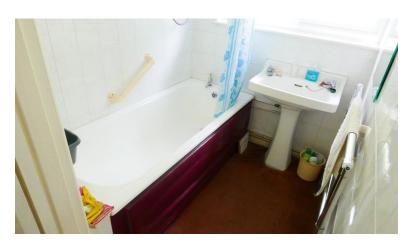

# FAMILY BATHROOM

5' 6" x 4' 8" (1.68m x 1.42m) From first floor landing offers access to the family bathroom, with rear aspect obscured glazed/double glazed window, pedestal wash hand basin, wall mounted heated towel rail, tiled walls, wall mounted mirror, panel enclosed bath, regent II shower controls/shower attachment over, ceiling mounted vent and a ceiling mounted light point.