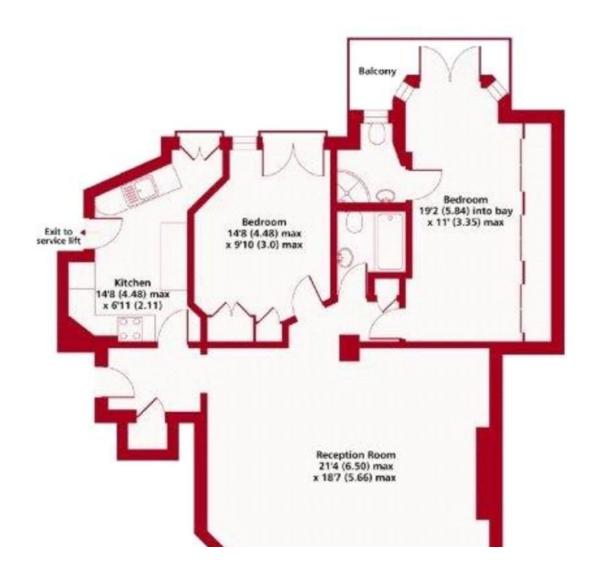

ing onto another private balcony. Fully fitted and equipped kitchen with all the modern conveniences.

Dorset House is an imposing much sought after secure residential with the benefits of 24 hours porters and passenger lifts. Located just moments from Baker Street and Marylebone stations. Regents Park with its wideopen expanses is a short walk away and so are the amenities of Marylebone High Street and Oxford Street.

#### **KEY FEATURES**

- -2 Bedrooms
- -2 Bathrooms
- -Reception Ro

#### **KEY FEATURES**

- Private Balcony
- Lift
- 1930s Art Deco building
- Concierge























## **Energy Efficiency Rating**



#### **ADDITIONAL INFORMATION**

Tenure: %tenure%

Local Authority: Westminster City Council

### Gloucester Place NW1 Gross Internal Floor Area 991 sqft 92.1 sqm