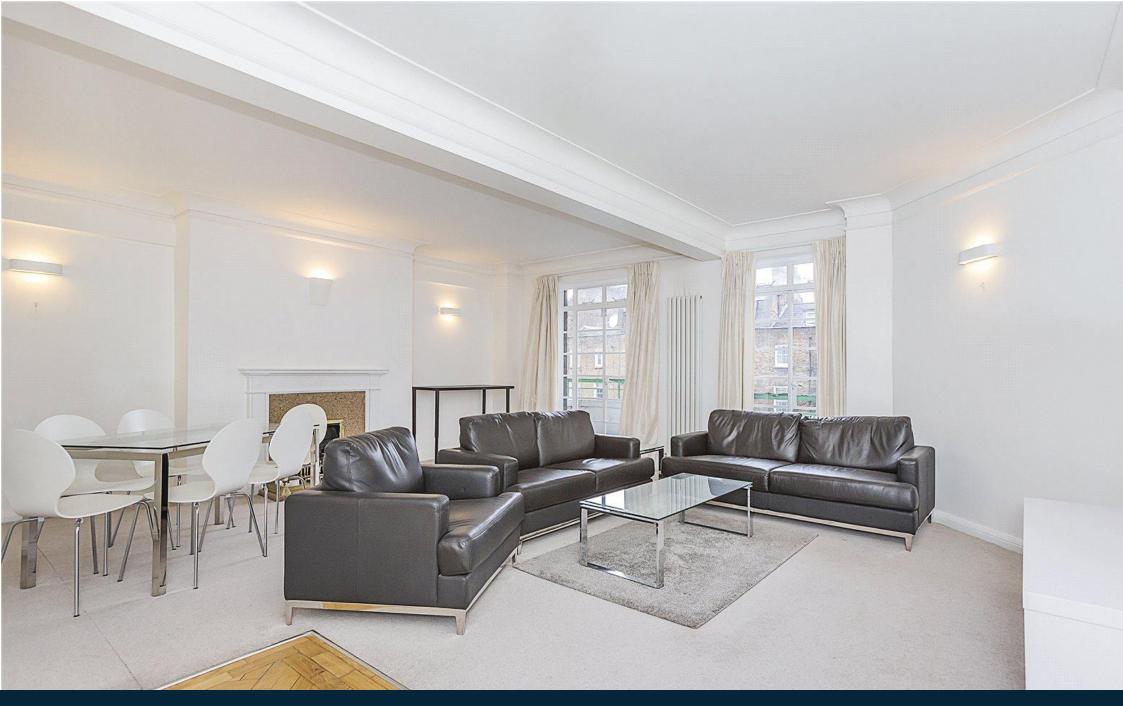

#### **DESCRIPTION**

Stunning completely refurbished, spacious and bright 2 bedrooms / 2 bathrooms apartment in the much sought-after Dorset House block with 24 hours porters. This apartment has been thoroughly modernised throughout by the owners and is very well presented. The apartment benefits from very good light from all of its rooms. Large reception room with a private balcony. Master bedroom with a modern en-suite bathroom, fitted wardrobes and with access to the private balcony. Second bedroom with fitted wardrobes also leading onto another private balcony. Fully fitted and equipped kitchen with all the modern conveniences.

#### **KEY FEATURES**

- Private Balcony
- Lift
- 1930s Art Deco building
- Concierge