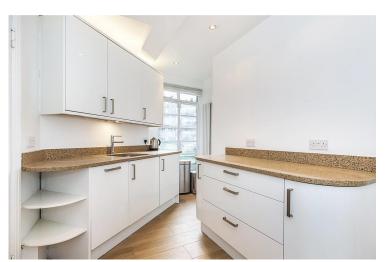

#### **DESCRIPTION**

Stunning completely refurbished, spacious and bright 2 bedrooms / 2 bathrooms apartment in the much sought-after Dorset House block with 24 hours porters. This apartment has been thoroughly modernised throughout by the owners and is very well presented. The apartment benefits from very good light from all of its rooms. Large reception room with a private balcony. Master bedroom with a modern en-suite bathroom, fitted wardrobes and with access to the private balcony. Second bedroom with fitted wardrobes also leading onto another private balcony. Fully fitted and equipped kitchen with all the modern conveniences.