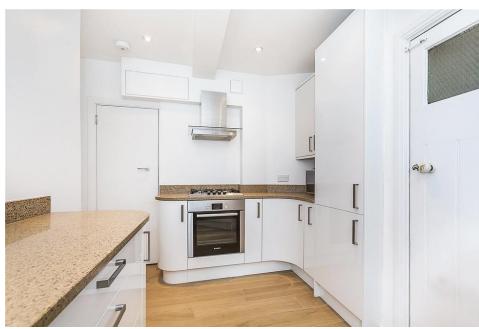

#### **DESCRIPTION**

Stunning completely refurbished, spacious and bright 2 bedrooms / 2 bathrooms apartment in the much sought-after Dorset House block with 24 hours porters. This apartment has been thoroughly modernised throughout by the owners and is very well presented. The apartment benefits from very good light from all of its rooms. Large reception room with a private balcony. Master bedroom with a modern en-suite bathroom, fitted wardrobes and with access to the private balcony. Second bedroom with fitted wardrobes also leading onto another private balcony. Fully fitted and equipped kitchen with all the modern conveniences.