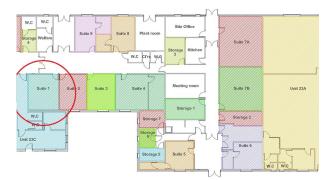

23b - Suite 1

Oakham Enterprise Park, Ashwell Road, Oakham, LE15 7TU

Ground Floor Office within Building 23b at Oakham Enterprise Park. Rent £2,250 + VAT

226 sq ft

(21 sq m)

- 226 Sq Ft with internal window to corridor and light tube for natural light
- Ample Power sockets
- Close to the entrance to OEP
- Favourable Lease terms with Rolling break clause
- Ideal storage and distribution unit with office facilities
- Communal Kitchen and Wc's plus Meeting room

#### Accommodation

The Office measures approximately 4.21m x 4.99m (13'8" x 16'3")

| Name                    | sq ft | sq m | Availability |
|-------------------------|-------|------|--------------|
| Ground - Self Contained | 226   | 21   | Let          |
| Total                   | 226   | 21   |              |