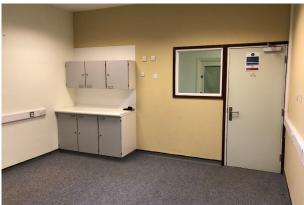

23b - Suite 1

Oakham Enterprise Park, Ashwell Road, Oakham, LE15 7TU

Ground Floor Office within Building 23b at Oakham Enterprise Park. Rent £2,250 + VAT

226 sq ft

(21 sq m)

- 226 Sq Ft with internal window to corridor and light tube for natural light
- Ample Power sockets
- Close to the entrance to OEP
- Favourable Lease terms with Rolling break clause
- Ideal storage and distribution unit with office facilities
- Communal Kitchen and Wc's plus Meeting room

## Description

Ground Floor office with excellent access points for deliveries and collections.

#### Accommodation

The Office measures approximately 4.21m x 4.99m (13'8" x 16'3")

| Name                    | sq ft | sq m | Availability |
|-------------------------|-------|------|--------------|
| Ground - Self Contained | 226   | 21   | Let          |
| Total                   | 226   | 21   |              |