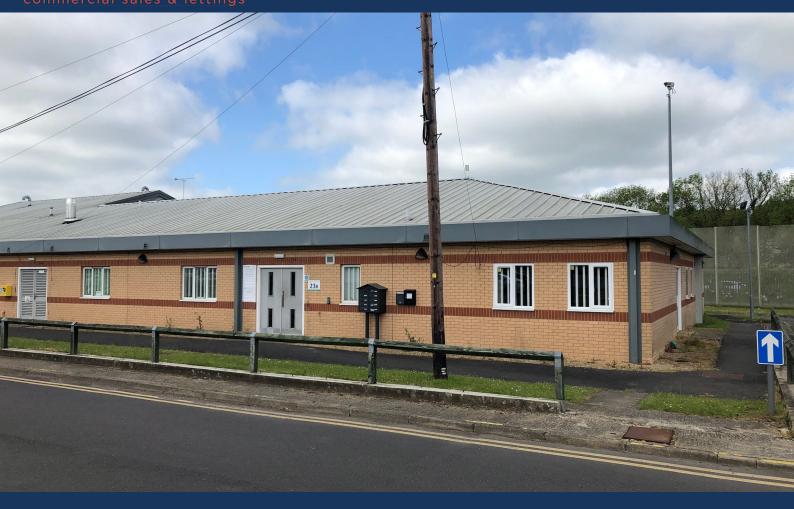

23b - Suite 1

Oakham Enterprise Park, Ashwell Road, Oakham, LE15 7TU

Ground Floor Office within Building 23b at Oakham Enterprise Park. Rent £2,250 + VAT

226 sq ft

(21 sq m)

- 226 Sq Ft with internal window to corridor and light tube for natural light
- Ample Power sockets
- Close to the entrance to OEP
- Favourable Lease terms with Rolling break clause
- Ideal storage and distribution unit with office facilities
- Communal Kitchen and Wc's plus Meeting room

## Description

Ground Floor office with excellent access points for deliveries and collections.

#### Location

Close to the entrance to Oakham Enterprise Park which is approximately 3 miles outside Oakham with excellent road links via the A606 to the A1 and to the M1  $\,$ 