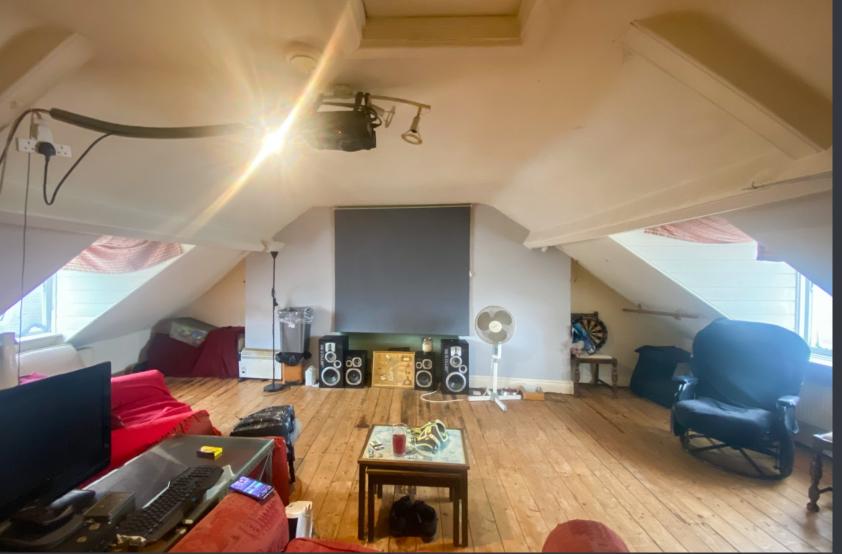

#### **STAIRS TO LOFT/LOUNGE**

22' 8" x 17' 3" (6.93m x 5.26m) Stairs rise and turn to loft which is currently used as a lounge area. Two windows either side of the property. Neutrally decorated and wooden floor.