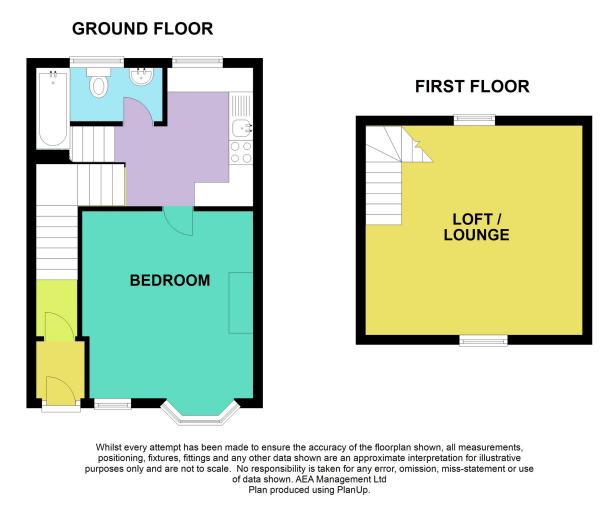

#### **PROPERTY COMPRISES**

Unless expressly stated all rooms have a range of power points, double glazed windows and radiators. The apartment is heated via gas central heating and provides modern interior. On entry to the flat, you enter though porch and another door to stairs. Stairs lead up to the first floor where you have the kitchen area, door to bathroom, door to bedroom and stairs to loft/lounge room.

#### **KITCHEN**

11' 3" x 6' 2" (3.44m x 1.88m) Open plan kitchen that has been fitted with a range of base and eye level units. Window to side. Plumbing and space for washing machine. Single bowl, single drainer and stainless steel sink.

#### **BATHROOM**

9' 10" x 4' 1" (3.00m x 1.26m) Bathtub with shower over. Low flush WC. Hand wash basin. Window to side.

#### **BEDROOM**

17' 3" x 15' 0" (5.28m x 4.59m) Substantial room neutrally decorated and fully carpeted. Fire place. Two windows to front of the property.

#### **STAIRS TO LOFT/LOUNGE**

22' 8" x 17' 3" (6.93m x 5.26m) Stairs rise and turn to loft which is currently used as a lounge area. Two windows either side of the property. Neutrally decorated and wooden floor.