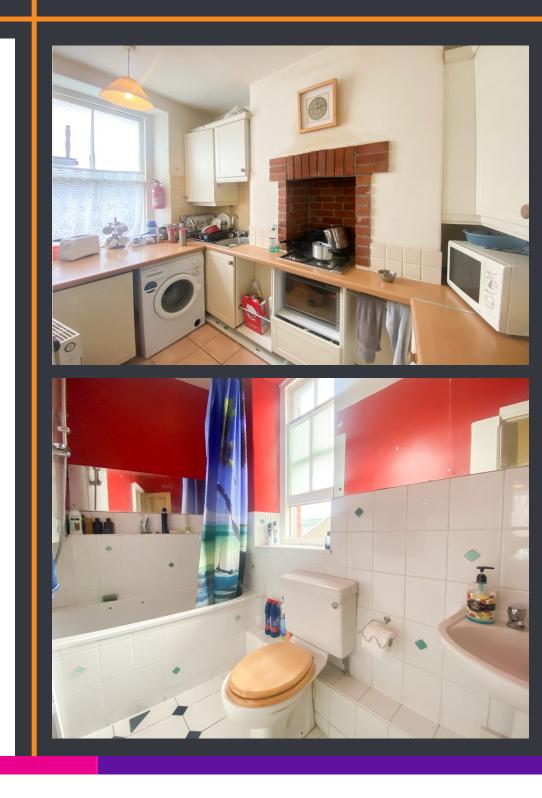

#### **KITCHEN**

11' 3" x 6' 2" (3.44m x 1.88m) Open plan kitchen that has been fitted with a range of base and eye level units. Window to side. Plumbing and space for washing machine. Single bowl, single drainer and stainless steel sink.

#### **BATHROOM**

9' 10" x 4' 1" (3.00m x 1.26m) Bathtub with shower over. Low flush WC. Hand wash basin. Window to side.