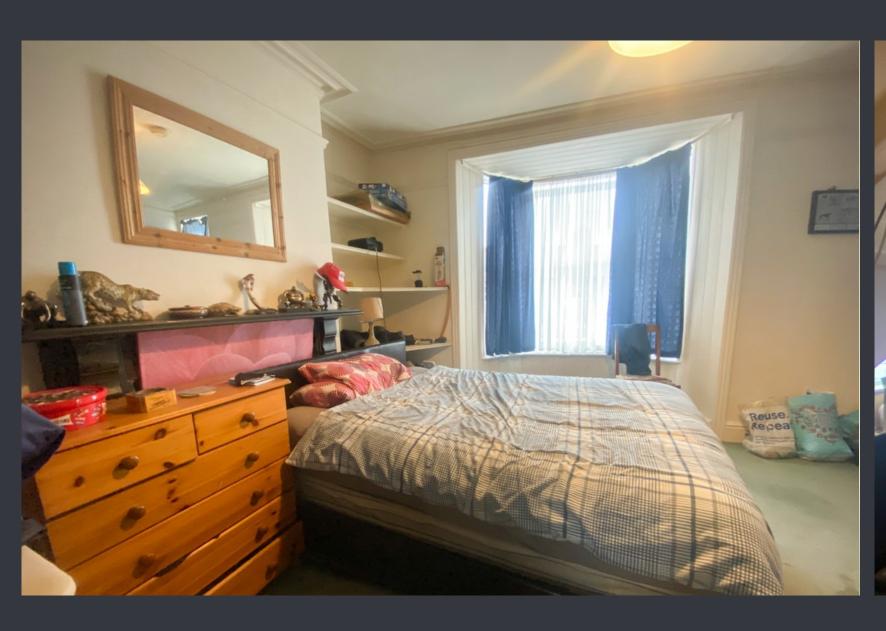

#### **BEDROOM**

17' 3" x 15' 0" (5.28m x 4.59m) Substantial room neutrally decorated and fully carpeted. Fire place. Two windows to front of the property.