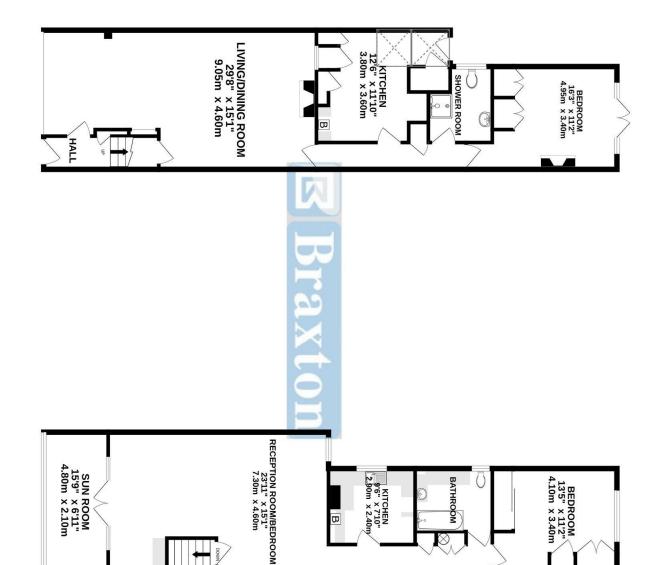

\*SPACIOUS LIVING/DINING ROOM \*KITCHEN
\*BEDROOM/ RECEPTION ROOM \*SUN ROOM
WITH VIEW OF RIVER THAMES \*GENEROUS
REAR GARDEN WITH ADDITIONAL LAND
BEHIND \*TWO BATHROOMS (ONE SHOWER
ROOM) \*RENOVATION & MODERNISATION
POTENTIAL \*RIVERSIDE LOCATION \*LARGE
CELLAR OFFERING ADDITIONAL STORAGE
SPACE WITH SCOPE TO CONVERT (STPP) \*EPC
RATING F

## braxtons.co.uk

Email: property@braxtons.co.uk

GROUND FLOOR 862 sq.ft. (80.1 sq.m.) approx

Braxton