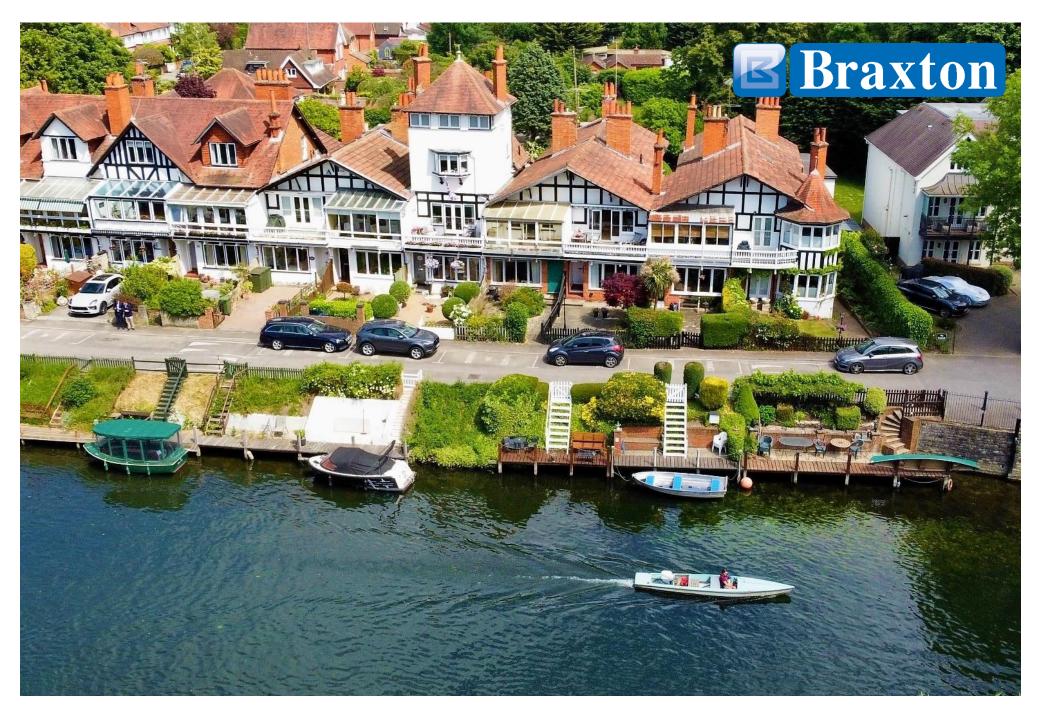

Thames Cottage, River Road, Taplow, Buckinghamshire SL6 0BB

## THAMES COTTAGE, RIVER ROAD, TAPLOW BUCKINGHAMSHIRE SL6 0BB

## GUIDE PRICE £850,000 FREEHOLD

With stunning views over the River Thames, in this highly desirable riverside location, with high ceilings, generous proportions and many period features, this two/three bedroom mid-terrace home offers a fantastic opportunity to be renovated and transformed into a contemporary family home that would be styled to your own tastes and requirements. The property offers riverside living whilst conveniently located close to Maidenhead town centre and within just one mile of Taplow station (Paddington/Elizabeth Line). This property is offered with NO ONWARD CHAIN.

\*SPACIOUS LIVING/DINING ROOM \*KITCHEN
\*BEDROOM/ RECEPTION ROOM \*SUN ROOM
WITH VIEW OF RIVER THAMES \*GENEROUS
REAR GARDEN WITH ADDITIONAL LAND
BEHIND \*TWO BATHROOMS (ONE SHOWER
ROOM) \*RENOVATION & MODERNISATION
POTENTIAL \*RIVERSIDE LOCATION \*LARGE
CELLAR OFFERING ADDITIONAL STORAGE
SPACE WITH SCOPE TO CONVERT (STPP) \*EPC
RATING F