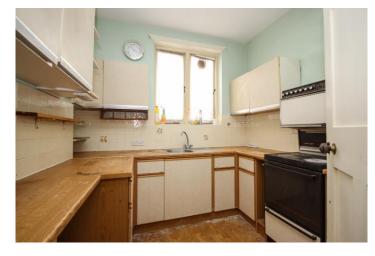

\*SPACIOUS LIVING/DINING ROOM \*KITCHEN
\*BEDROOM/ RECEPTION ROOM \*SUN ROOM
WITH VIEW OF RIVER THAMES \*GENEROUS
REAR GARDEN WITH ADDITIONAL LAND
BEHIND \*TWO BATHROOMS (ONE SHOWER
ROOM) \*RENOVATION & MODERNISATION
POTENTIAL \*RIVERSIDE LOCATION \*LARGE
CELLAR OFFERING ADDITIONAL STORAGE
SPACE WITH SCOPE TO CONVERT (STPP) \*EPC
RATING F