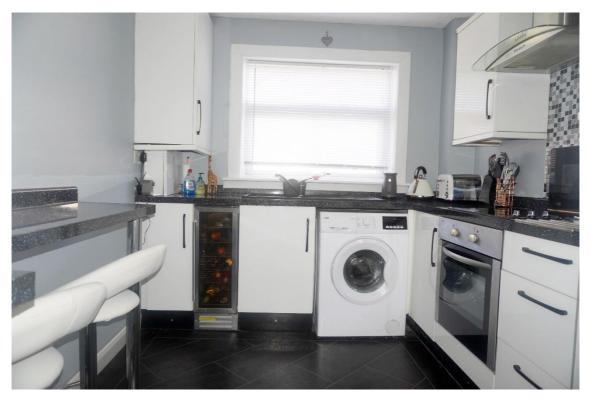

# **East Kilbride's Local Estate Agent**

The kitchen has a range of white high gloss base and wall cabinets, integrated appliances and has space for all freestanding appliances.