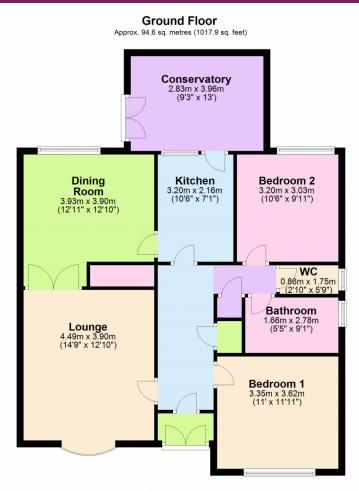

# LOUNGE - 4.49m x 3.90m (14'9" x 12'10")

Front aspect lounge comprises, carpet flooring, light to ceiling, front aspect bay uPVC double glazed window, radiator, gas fire with marble hearth and wooden mantle, and internal wooden sash doors lead through to the rear dining room.

## **DINING ROOM - 3.93m x 3.90 (12'11" x 12'10")**

Situated to the rear aspect dining area comprises, carpet flooring, radiator, uPVC window, and light to ceiling.

### KITCHEN - 3.20m x 2.16m (10'6" x 7'1")

Fitted kitchen comprising, wood fronted wall and base units to the surround, marble effect laminate worktops, tiling to the floor, tiled splashback to the worktop surround, plumbing for under counter white goods, conventional gas boiler, light to ceiling, radiator, pull out auto extractor unit, rear aspect uPVC window and single door leading to conservatory.

## CONSERVATORY - 2.83m x 3.96m (9'3" x 13'0")

Accessed internally from the kitchen, with side aspect uPVC door leading onto the rear garden, comprising, wood laminate flooring, full uPVC double glazed surround, open brick work to the walls, radiator, and television outlet.

## BEDROOM ONE - 3.35m x 3.62m (11'0" x 11'11")

Double bedroom comprises, carpet flooring, radiator, front aspect uPVC window, integral combination wardrobe and dresser unit, and light to ceiling.

## BEDROOM TWO - 3.20m x 3.03m (10'6" x 9'11")

Double bedroom comprises, carpet flooring, radiator, rear aspect uPVC window, and light to ceiling.

# SHOWER ROOM - 1.66m x 2.78m (5'5" x 9'1")

Large shower room comprising, fully tiled walls and flooring, corner walk-in shower enclosure with double doors to access and mains connected shower unit, mermaid board to the shower surround, radiator, vanity hand basin unit, side aspect obscure glazed uPVC window, and light to ceiling.

#### WC

Separate WC comprises, tiled flooring, tiling to the lower walls surrounding water sensitive areas, close coupled toilet, pedestal hand basin, side aspect obscure glazed window, and light to ceiling.

The rear garden is fully enclosed with fenced perimeter and gated access. A low maintenance garden comprising, mainly paved patio and shingle borders, with external lighting and water supply.

Total Floor Area; 94.6 sq. m.