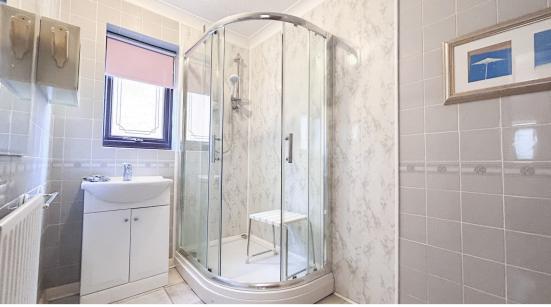

# SHOWER ROOM - 1.66m x 2.78m (5'5" x 9'1")

Large shower room comprising, fully tiled walls and flooring, corner walk-in shower enclosure with double doors to access and mains connected shower unit, mermaid board to the shower surround, radiator, vanity hand basin unit, side aspect obscure glazed uPVC window, and light to ceiling.