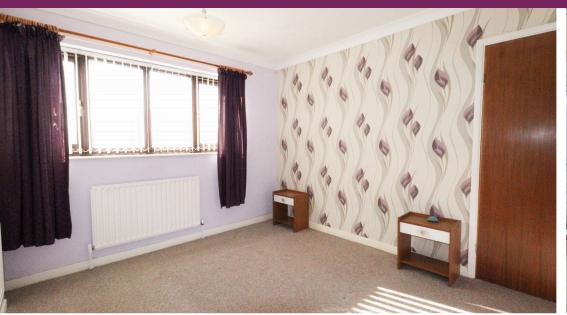

## BEDROOM ONE - 3.35m x 3.62m (11'0" x 11'11")

Double bedroom comprises, carpet flooring, radiator, front aspect uPVC window, integral combination wardrobe and dresser unit, and light to ceiling.

## BEDROOM TWO - 3.20m x 3.03m (10'6" x 9'11")

Double bedroom comprises, carpet flooring, radiator, rear aspect uPVC window, and light to ceiling.