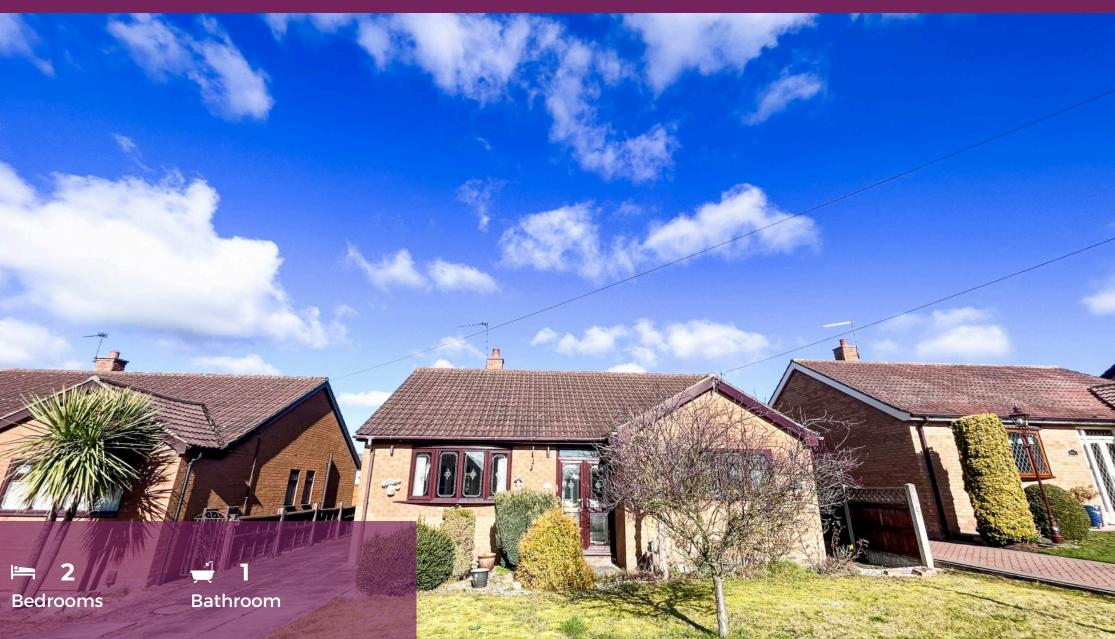

## **NO ONWARD CHAIN**

Two bedroom detached bungalow, situated to a quiet cul-de-sac, with low maintenance rear gardens, and spacious off road parking including access to detached single garage.

The property is situated in a quiet location, with nearby local amenities including, newsagents, barber shops and convenience stores.

Large conservatory with full uPVC double glazed surround and access to the rear gardens.

Two double bedrooms with fitted bedroom suite to the master bedroom, and separate WC to shower rooms.

Louise Oliver Properties, is pleased to present, a two bedroom detached bungalow, located in Yaddlethorpe, Scunthorpe, the property is situated to a quiet cul-de-sac.

Available for purchase with no onward chain.

Briefly the property comprises, ample off road parking to the paved driveway, with parking for multiple vehicles, and accessible detached single garage. The interior layout benefits living and sleeping areas to separate aspects of the property. A large front aspect lounge features gas fire, with internal glazed sash doors opening onto large rear dining area / sitting room. the rear aspect kitchen is accessible from the hallway, leading to both the conservatory and dining area, fully fitted wood fronted wall and base units, with white goods including, washer, fridge and cooker. Conservatory is accessed via uPVC door, benefiting, radiator, wood laminate flooring, and full uPVC double glazed surround, with side aspect uPVC door leading onto rear garden.

#### **EXTERNAL**

Externally the property boasts to the front aspects, a large paved driveway with ample space for multiple vehicles, and single detached brick garage situated to the rear, fully accessible via the paved driveway. The front aspect is mainly laid with lawn, with established herbaceous and shingle borders.