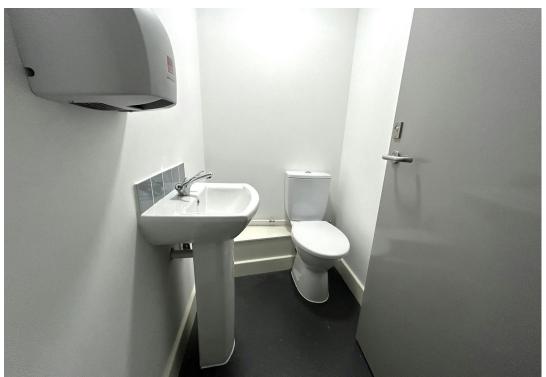

# **DESCRIPTION**

The suite comprises a self-contained office unit which benefits from:

- Kitchen and WC Facilities
- LED lighting
- Carpet Covered Flooring
- Meeting room
- DDA complaint WCs