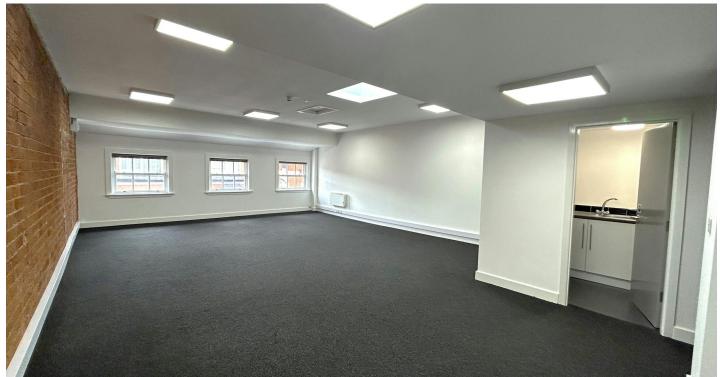

# Self-Contained Office Suite Suites on First and Second Floors

- Kitchen and WC Facilities
- LED lighting
- Carpet Covered Flooring
- DDA complaint WCs
- Meeting room

# **DESCRIPTION**

The suite comprises a self-contained office unit which benefits from:

- Kitchen and WC Facilities
- LED lighting
- Carpet Covered Flooring
- Meeting room
- DDA complaint WCs