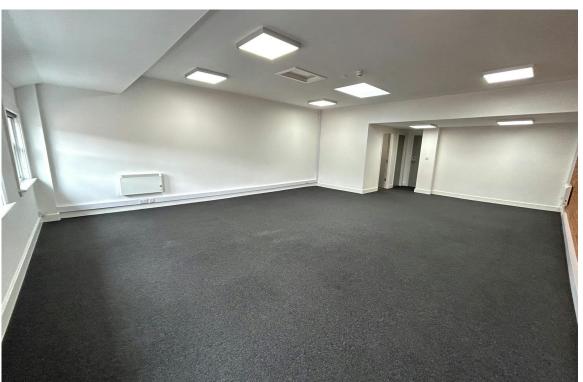

# Self-Contained Office Suite Suites on First and Second Floors

- Kitchen and WC Facilities
- LED lighting
- Carpet Covered Flooring
- DDA complaint WCs
- Meeting room

# **DESCRIPTION**

The suite comprises a self-contained office unit which benefits from:

- Kitchen and WC Facilities
- LED lighting
- Carpet Covered Flooring
- Meeting room
- DDA complaint WCs