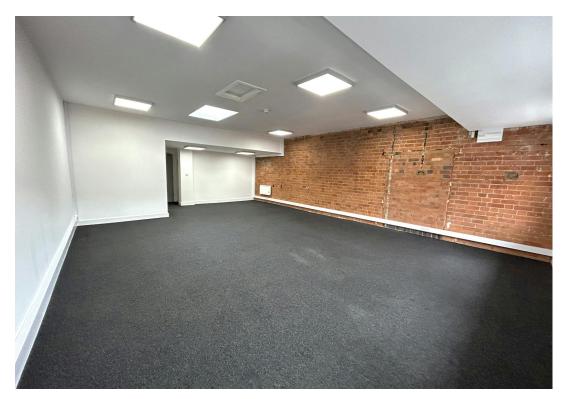

# Self-Contained Office Suite Suites on First and Second Floors

- Kitchen and WC Facilities
- LED lighting
- Carpet Covered Flooring
- DDA complaint WCs
- Meeting room

# **DESCRIPTION**

The suite comprises a self-contained office unit which benefits from:

- Kitchen and WC Facilities
- LED lighting
- Carpet Covered Flooring
- Meeting room
- DDA complaint WCs