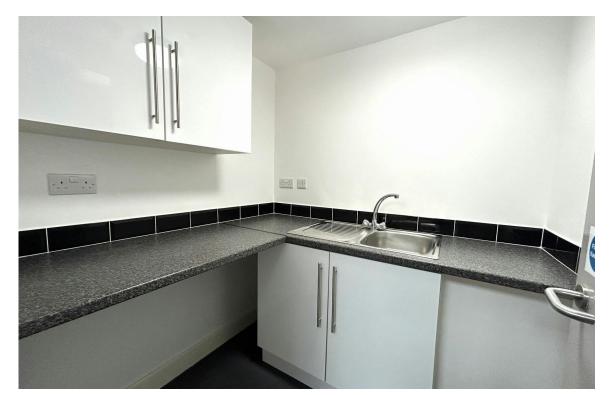

# Self-Contained Office Suite Suites on First and Second Floors

- Kitchen and WC Facilities
- LED lighting
- Carpet Covered Flooring
- DDA complaint WCs
- Meeting room

# **DESCRIPTION**

The suite comprises a self-contained office unit which benefits from:

- Kitchen and WC Facilities
- LED lighting
- Carpet Covered Flooring
- Meeting room
- DDA complaint WCs