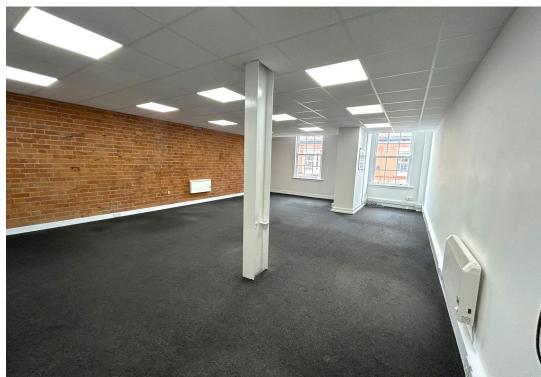

# Self-Contained Office Suite Suites on First and Second Floors

- Kitchen and WC Facilities
- LED lighting
- Carpet Covered Flooring
- DDA complaint WCs
- Meeting room

# **DESCRIPTION**

The suite comprises a self-contained office unit which benefits from:

- Kitchen and WC Facilities
- LED lighting
- Carpet Covered Flooring
- Meeting room
- DDA complaint WCs