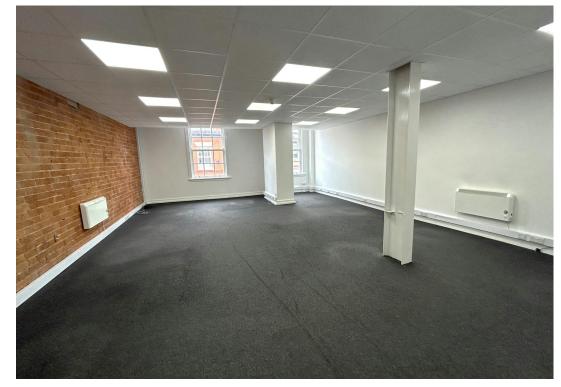

# Self-Contained Office Suite Suites on First and Second Floors

- Kitchen and WC Facilities
- LED lighting
- Carpet Covered Flooring
- DDA complaint WCs
- Meeting room

# **DESCRIPTION**

The suite comprises a self-contained office unit which benefits from:

- Kitchen and WC Facilities
- LED lighting
- Carpet Covered Flooring
- Meeting room
- DDA complaint WCs