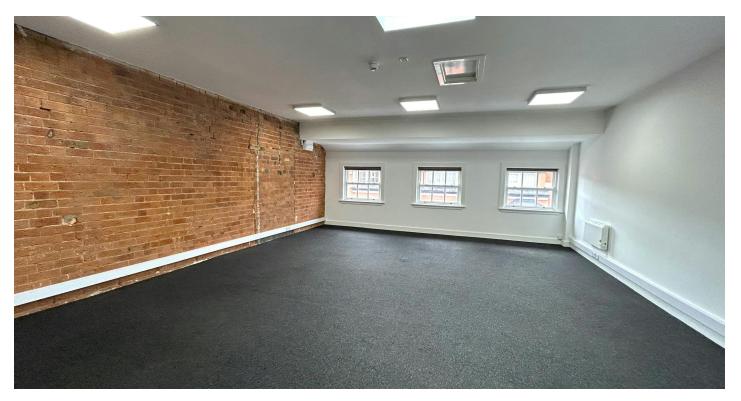

# Self-Contained Office Suite Suites on First and Second Floors

- Kitchen and WC Facilities
- LED lighting
- Carpet Covered Flooring
- DDA complaint WCs
- Meeting room

# **DESCRIPTION**

The suite comprises a self-contained office unit which benefits from:

- Kitchen and WC Facilities
- LED lighting
- Carpet Covered Flooring
- Meeting room
- DDA complaint WCs