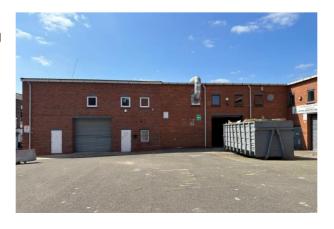

## **Description**

The property comprise a mix of industrial/warehouse premises of steel portal frame construction with lined mono pitched roofs incorporating translucent roof lights with florescent strip lighting, full height blockwork elevations and a concrete floor.

The units benefits from good working eaves height (min 6.2m) and have roller shutter loading access.

Externally the property benefits from a tarmacadam loading area and car park.