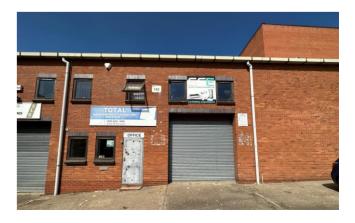

## **Description**

The property comprise a mix of industrial/warehouse premises of steel portal frame construction with lined mono pitched roofs incorporating translucent roof lights with florescent strip lighting, full height blockwork elevations and a concrete floor.

The units benefits from good working eaves height (min 6.2m) and have roller shutter loading access.

Externally the property benefits from a tarmacadam loading area and car park.