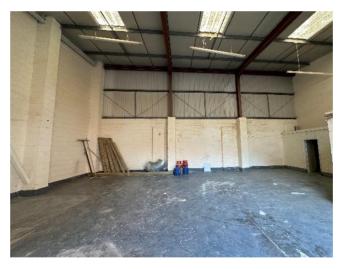

## **Description**

The property comprise a mix of industrial/warehouse premises of steel portal frame construction with lined mono pitched roofs incorporating translucent roof lights with florescent strip lighting, full height blockwork elevations and a concrete floor.

The units benefits from good working eaves height (min 6.2m) and have roller shutter loading access.

Externally the property benefits from a tarmacadam loading area and car park.