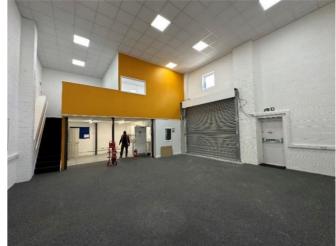

## **Description**

The property comprise a mix of industrial/warehouse premises of steel portal frame construction with lined mono pitched roofs incorporating translucent roof lights with florescent strip lighting, full height blockwork elevations and a concrete floor.

The units benefits from good working eaves height (min 6.2m) and have roller shutter loading access.

Externally the property benefits from a tarmacadam loading area and car park.