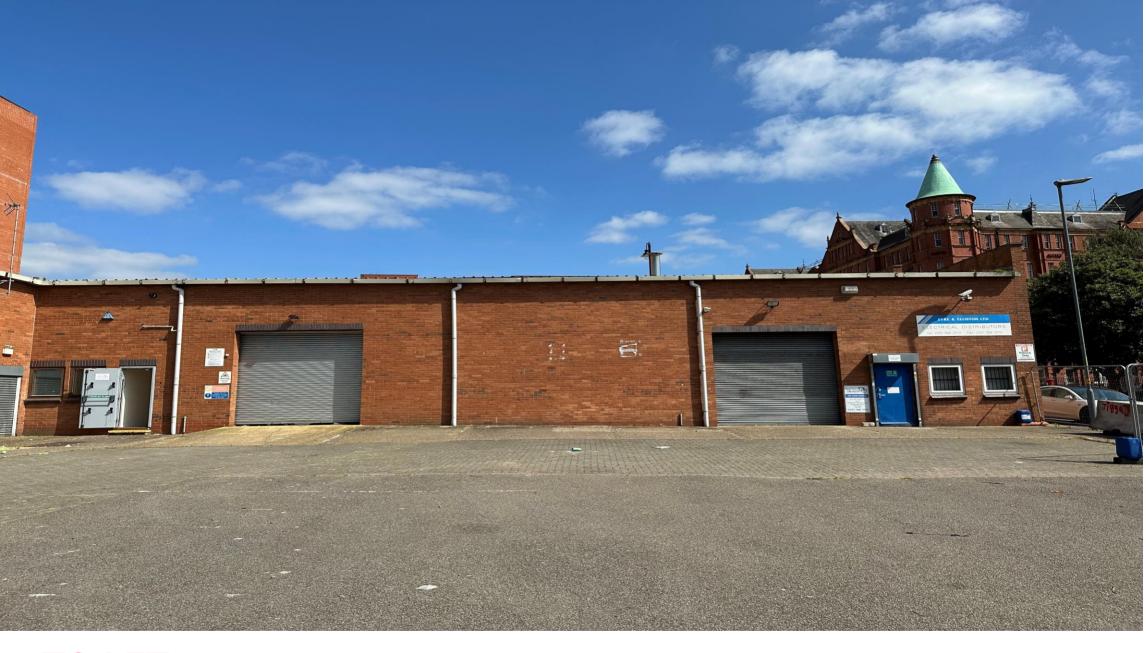

## **Description**

The property comprise a mix of industrial/warehouse premises of steel portal frame construction with lined mono pitched roofs incorporating translucent roof lights with florescent strip lighting, full height blockwork elevations and a concrete floor.

The units benefits from good working eaves height (min 6.2m) and have roller shutter loading access.

Externally the property benefits from a tarmacadam loading area and car park.