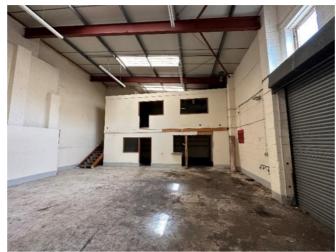

## **Description**

The property comprise a mix of industrial/warehouse premises of steel portal frame construction with lined mono pitched roofs incorporating translucent roof lights with florescent strip lighting, full height blockwork elevations and a concrete floor.

The units benefits from good working eaves height (min 6.2m) and have roller shutter loading access.

Externally the property benefits from a tarmacadam loading area and car park.