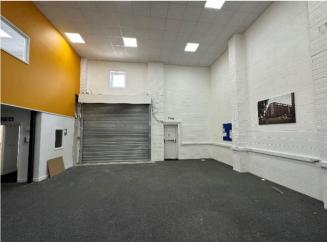

## **Description**

The property comprise a mix of industrial/warehouse premises of steel portal frame construction with lined mono pitched roofs incorporating translucent roof lights with florescent strip lighting, full height blockwork elevations and a concrete floor.

The units benefits from good working eaves height (min 6.2m) and have roller shutter loading access.

Externally the property benefits from a tarmacadam loading area and car park.