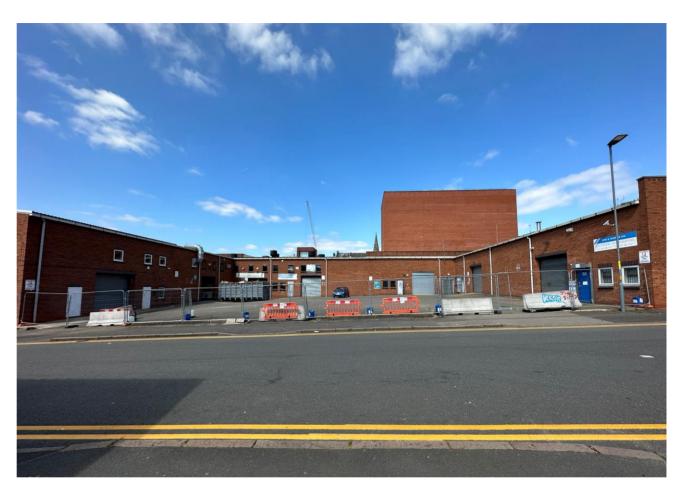

## **Description**

The property comprise a mix of industrial/warehouse premises of steel portal frame construction with lined mono pitched roofs incorporating translucent roof lights with florescent strip lighting, full height blockwork elevations and a concrete floor.

The units benefits from good working eaves height (min 6.2m) and have roller shutter loading access.

Externally the property benefits from a tarmacadam loading area and car park.