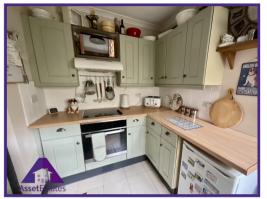

Woodland Terrace, Aberbeeg, Abertillery, NP13 2EN

Guide Price £110,000 TO £115,000

**Entrance** 

4'3" x 6' (1.33m x 1.83m)

Lounge/ Diner

16'2" x 20'7" (4.96m x 6.31m)

Kitchen

6'5" x 9'1" (2m x 2.78m)