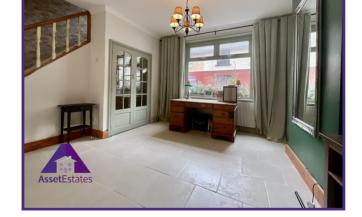

Woodland Terrace, Aberbeeg, Abertillery, NP13 2EN

Guide Price £110,000 TO £115,000

**Entrance** 

4'3" x 6' (1.33m x 1.83m)

Lounge/ Diner

16'2" x 20'7" (4.96m x 6.31m)

Kitchen

6'5" x 9'1" (2m x 2.78m)