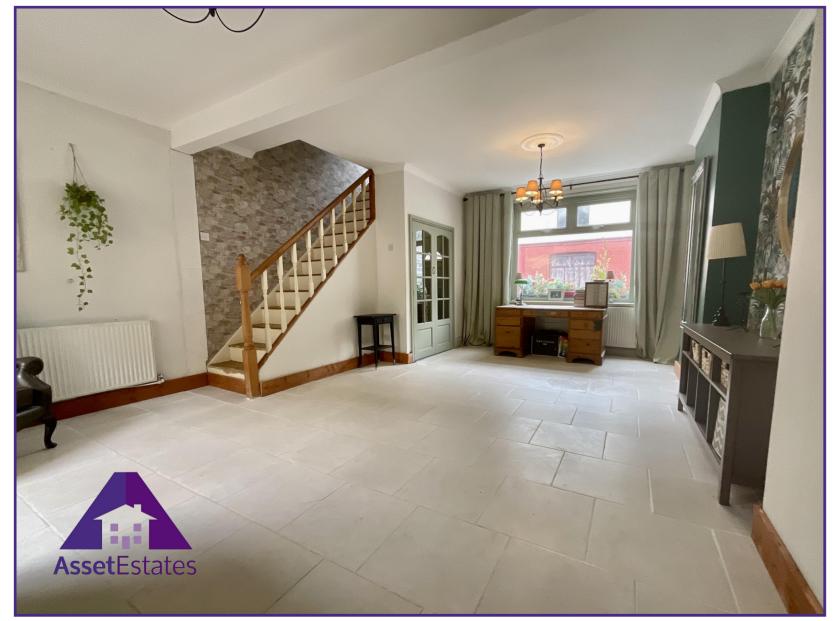

Woodland Terrace, Aberbeeg, Abertillery, NP13 2EN

Guide Price £110,000 TO £115,000

**Entrance** 

4'3" x 6' (1.33m x 1.83m)

Lounge/ Diner

16'2" x 20'7" (4.96m x 6.31m)

Kitchen

6'5" x 9'1" (2m x 2.78m)