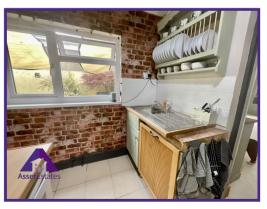

**Utility Room** 

5'9" x 7'5" (1.82m x 2.29m)

**Shower Room** 

8'2" x 6'5" (2.5m x 2m)

Bedroom 1

12'1" x 10'4" (3.7m x 3.2m)

**Bedroom 2** 

9' x 8'4" (2.77m x 2.57m)