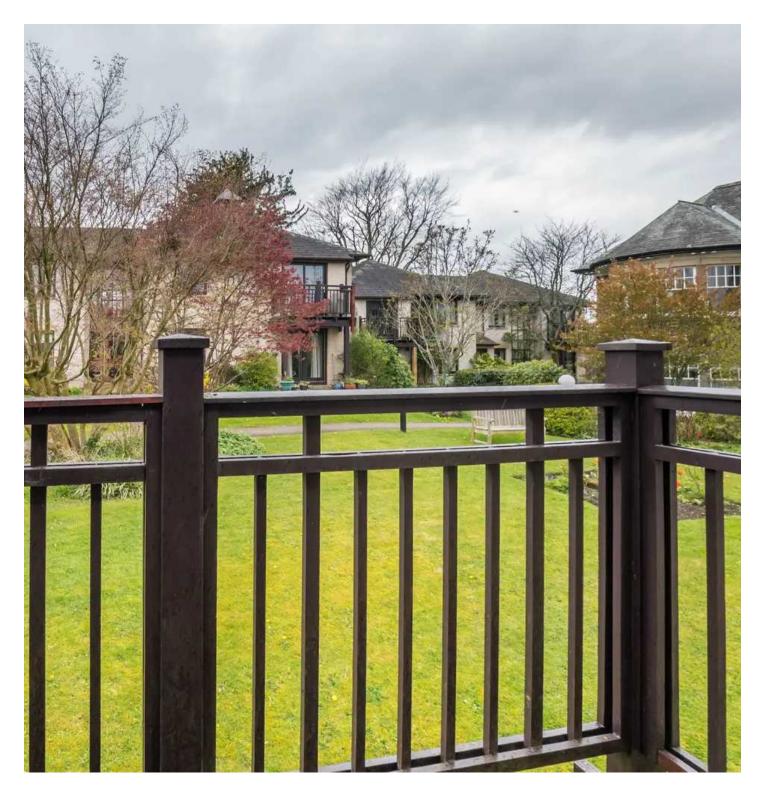

The well proportioned accommodation briefly comprises hallway, sitting room with balcony, kitchen, two bedrooms and a three piece bathroom. The flat benefits from double glazing.

Outside there are communal gardens for all residents and allocated parking.

#### SITTING ROOM

18' 8" x 12' 1" (5.69m x 3.69m)

Both max. Double glazed French doors to balcony, double glazed window, two storage heaters.

#### **OUTSIDE**

A generous communal garden for all residents with well kept lawns and stocked borders.