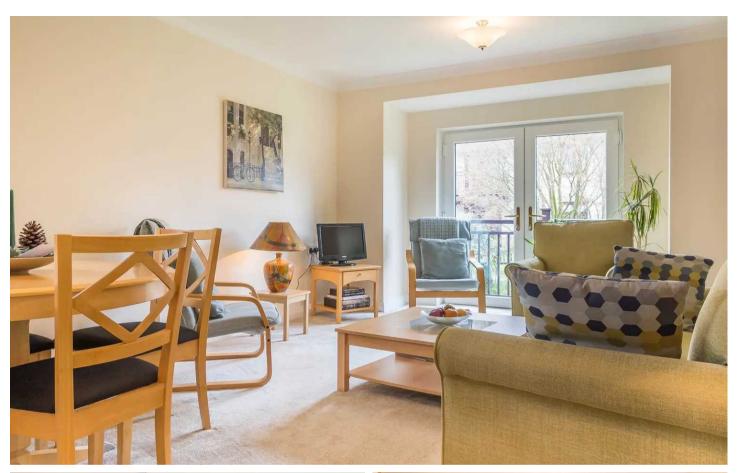

#### SITTING ROOM

18' 8" x 12' 1" (5.69m x 3.69m)

Both max. Double glazed French doors to balcony, double glazed window, two storage heaters.