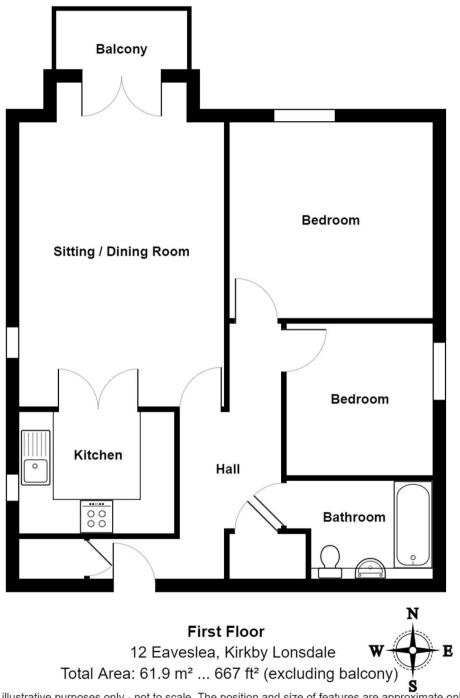

#### FIRST FLOOR

#### SITTING ROOM

18' 8" x 12' 1" (5.69m x 3.69m)

Both max. Double glazed French doors to balcony, double glazed window, two storage heaters.

#### **KITCHEN**

9′ 3″ x 7′ 1″ (2.81m x 2.17m)

Both max. Single glazed door, double glazed windows, base and wall units, stainless steel sink, built in oven with electric hob, extractor/filter over, space for fridge freezer, plumbing for washer dryer, tiled splashback.

#### **BEDROOM**

11' 11" x 11' 6" (3.63m x 3.5m)

Both max. Double glazed window, storage heater.

#### **BEDROOM**

8' 11" x 8' 7" (2.71m x 2.61m)

Both max. Double glazed window, storage heater.

#### **BATHROOM**

8′ 8″ x 7′ 1″ (2.64m x 2.17m)

Both max. Storage heater, three piece suite comprises W.C. wash hand basin and bath with electric shower over, extractor fan, fitted mirror, partial tiling to walls.

#### HALLWAY

11' 11" x 6' 4" (3.64m x 1.92m)

Both max. Storage heater, two cupboards one housing hot water cylinder, loft access.