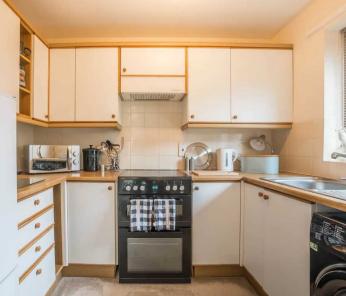

#### **KITCHEN**

9′ 3″ x 7′ 1″ (2.81m x 2.17m)

Both max. Single glazed door, double glazed windows, base and wall units, stainless steel sink, built in oven with electric hob, extractor/filter over, space for fridge freezer, plumbing for washer dryer, tiled splashback.