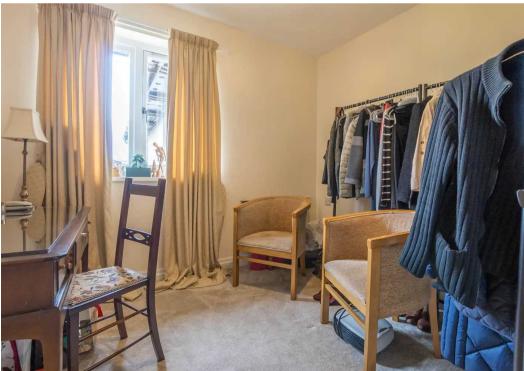

#### **BEDROOM**

8' 11" x 8' 7" (2.71m x 2.61m)

Both max. Double glazed window, storage heater.