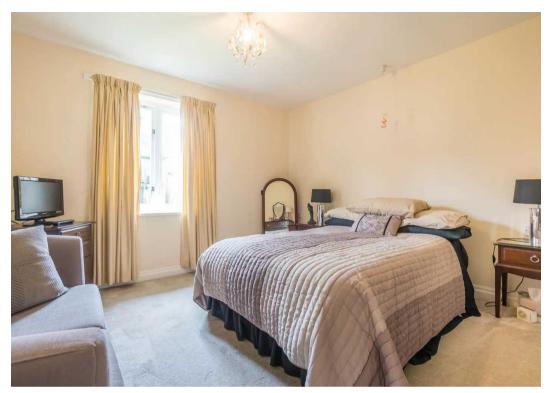

#### **BEDROOM**

11' 11" x 11' 6" (3.63m x 3.5m)

Both max. Double glazed window, storage heater.