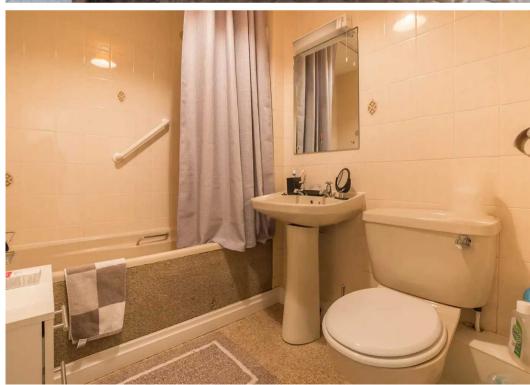

#### **BATHROOM**

8′ 8″ x 7′ 1″ (2.64m x 2.17m)

Both max. Storage heater, three piece suite comprises W.C. wash hand basin and bath with electric shower over, extractor fan, fitted mirror, partial tiling to walls.