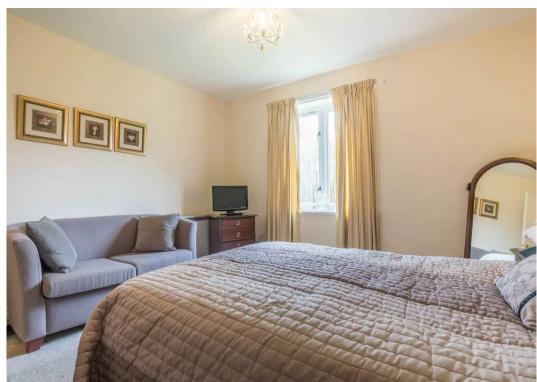

#### **BEDROOM**

11' 11" x 11' 6" (3.63m x 3.5m)

Both max. Double glazed window, storage heater.

#### **BEDROOM**

8' 11" x 8' 7" (2.71m x 2.61m)

Both max. Double glazed window, storage heater.