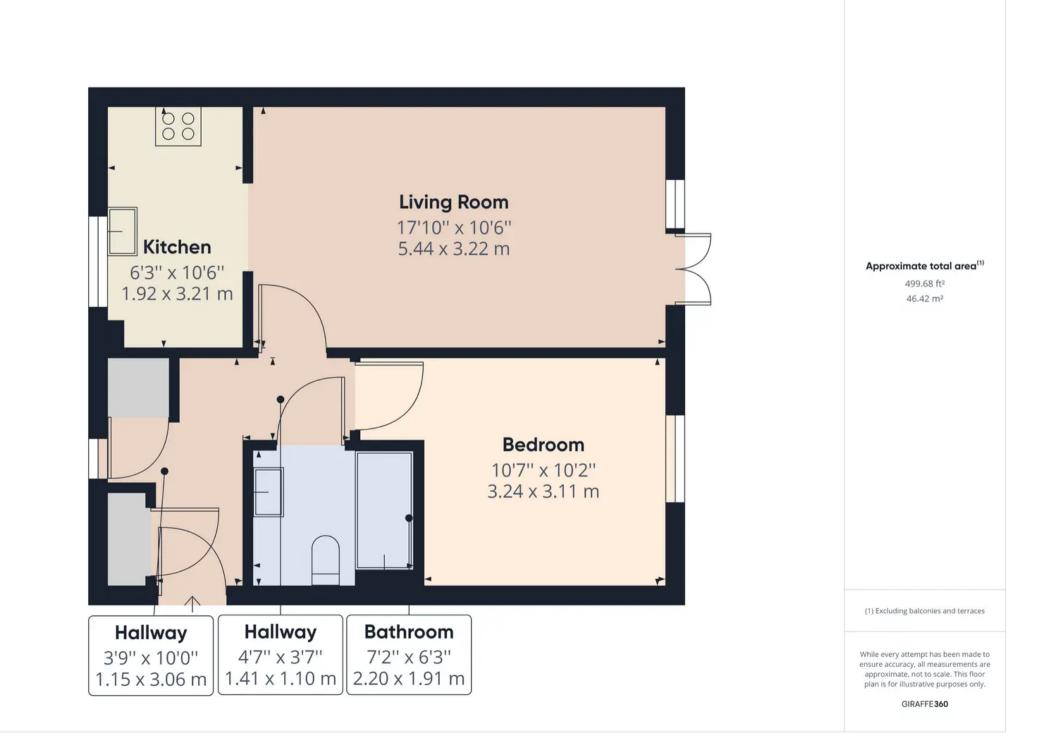

## Cardigan House Kent Street, Portsmouth

Welcome to this impeccably presented ground floor apartment, situated in the highly sought-after area of Portsmouth. Boasting a modern design throughout, this property offers the perfect combination of comfort and style. Step inside to discover a generously sized bedroom, providing a tranquil haven to unwind after a long day. The sleek and contemporary bathroom showcases modern fixtures and fittings, creating a luxurious space for relaxation and rejuvenation. The heart of this apartment is the spacious living area, seamlessly merging with the well-appointed kitchen. Designed with convenience in mind, this open-plan layout offers both versatility and functionality. The kitchen features high-quality appliances and ample countertop space, making it a pleasure to prepare delicious meals and entertain guests. Storage is a key feature of this apartment, with plentiful options available to keep your living space organised and clutter-free. With storage cupboards in the kitchen, hallway and space for freestanding storage in the bedroom, you will never be short of options. One of the standout features of this property is the allocated private parking space, providing convenience and peace of mind. No more searching for parking spots or worrying about the security of your vehicle - this dedicated space is exclusively yours. Situated in a highly popular area of Portsmouth, this apartment benefits from its close proximity to Gunwharf Quays and Portsmouth University. Enjoy the vibrant atmosphere of Gunwharf Keys, with its array of shops, restaurants, and entertainment options. For those pursuing higher education, Portsmouth University is just a stone's throw away, making this apartment an ideal choice for students and professionals alike. Don't miss the chance to own this modern and well-presented ground floor apartment in the heart of Portsmouth's most desirable location. Contact us today to arrange a viewing and secure your slice of contemporary living in this thriving coastal city.