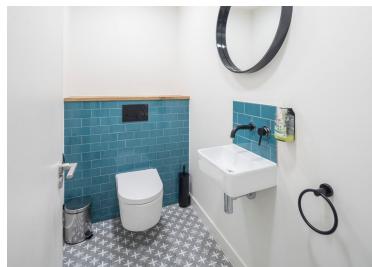

#### **Amenities**

- Fully fitted self-contained office studio
- Fully accessible metal tile raised floor
- Superb natural daylight with windows spanning two elevations
- **-** Excellent floor to ceiling height
- Modern suspended pendant lighting
- Air conditioning
- Kitchenette in situ
- Demised WC facilities
- **-** 24-hour access