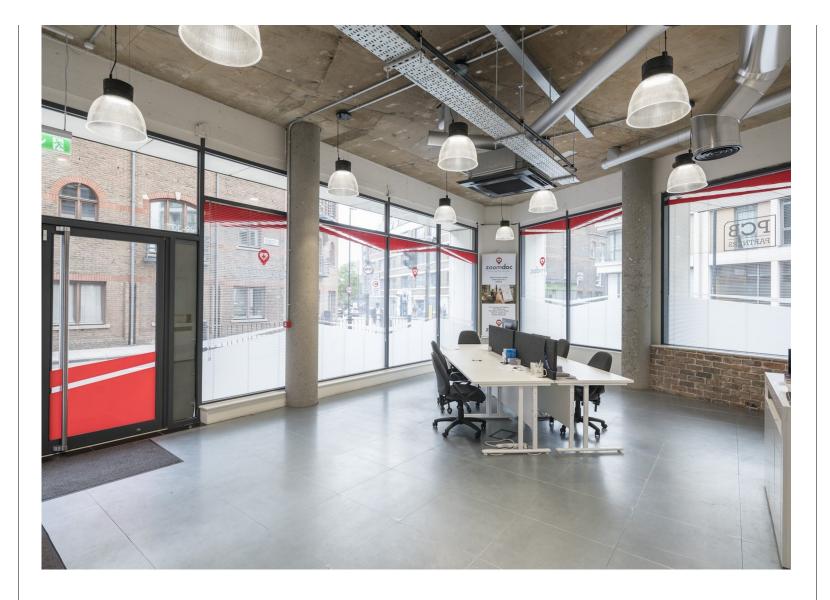

#### **Amenities**

- Fully fitted self-contained office studio
- Fully accessible metal tile raised floor
- Superb natural daylight with windows spanning two elevations
- **-** Excellent floor to ceiling height
- Modern suspended pendant lighting
- Air conditioning
- Kitchenette in situ
- Demised WC facilities
- **-** 24-hour access

#### Description

Fully fitted self-contained Ground Floor office studio available for lease moments from Angel station. The space benefits from full height glazing which provides excellent natural light as well as a fantastic branding opportunity.