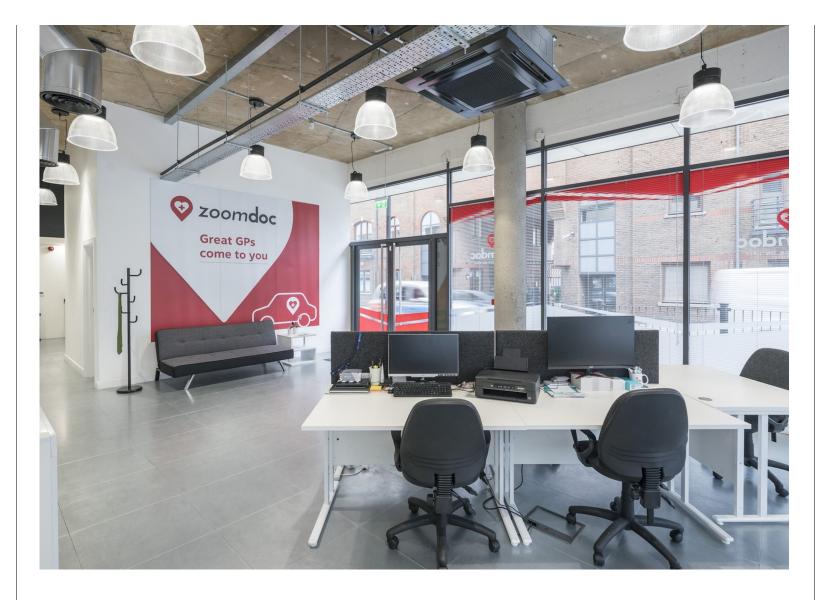

#### **Amenities**

- Fully fitted self-contained office studio
- Fully accessible metal tile raised floor
- Superb natural daylight with windows spanning two elevations
- **-** Excellent floor to ceiling height
- Modern suspended pendant lighting
- Air conditioning
- Kitchenette in situ
- Demised WC facilities
- **-** 24-hour access

#### Description

Fully fitted self-contained Ground Floor office studio available for lease moments from Angel station. The space benefits from full height glazing which provides excellent natural light as well as a fantastic branding opportunity.