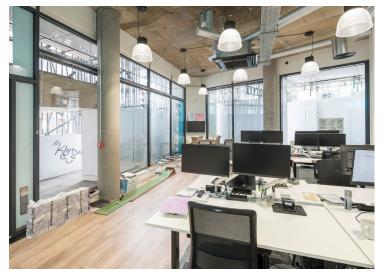

#### **Amenities**

- Fully fitted self-contained office studio
- Fully accessible metal tile raised floor
- Superb natural daylight with windows spanning two elevations
- **-** Excellent floor to ceiling height
- Modern suspended pendant lighting
- Air conditioning
- Kitchenette in situ
- Demised WC facilities
- **-** 24-hour access

#### Description

Fully fitted self-contained Ground Floor office studio available for lease moments from Angel station. The space benefits from full height glazing which provides excellent natural light as well as a fantastic branding opportunity.