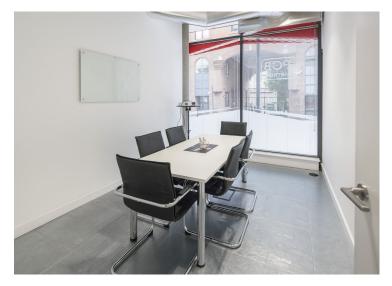

#### **Amenities**

- Fully fitted self-contained office studio
- Fully accessible metal tile raised floor
- Superb natural daylight with windows spanning two elevations
- **-** Excellent floor to ceiling height
- Modern suspended pendant lighting
- Air conditioning
- Kitchenette in situ
- Demised WC facilities
- **-** 24-hour access

#### Description

Fully fitted self-contained Ground Floor office studio available for lease moments from Angel station. The space benefits from full height glazing which provides excellent natural light as well as a fantastic branding opportunity.