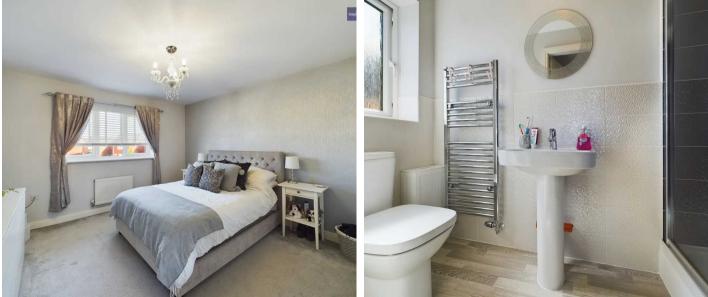

#### Bedroom 1

10' 11" x 11' 9" (3.33m x 3.59m) Master bedroom. UPVC double glazed window to the front elevation, radiator and en-suite.

#### En Suite

3' 3" x 8' 3" (0.99m x 2.52m) Three piece suite comprising of low flush WC, wash basin and enclosed shower cubicle. UPVC double glazed opaque window, heated towel rail.

#### Bathroom

5' 7" x 8' 2" (1.69m x 2.5m) Three piece suite family bathroom comprising of low flush WC, wash basin and panelled bath with overhead shower. UPVC double glazed opaque window and heated towel rail.