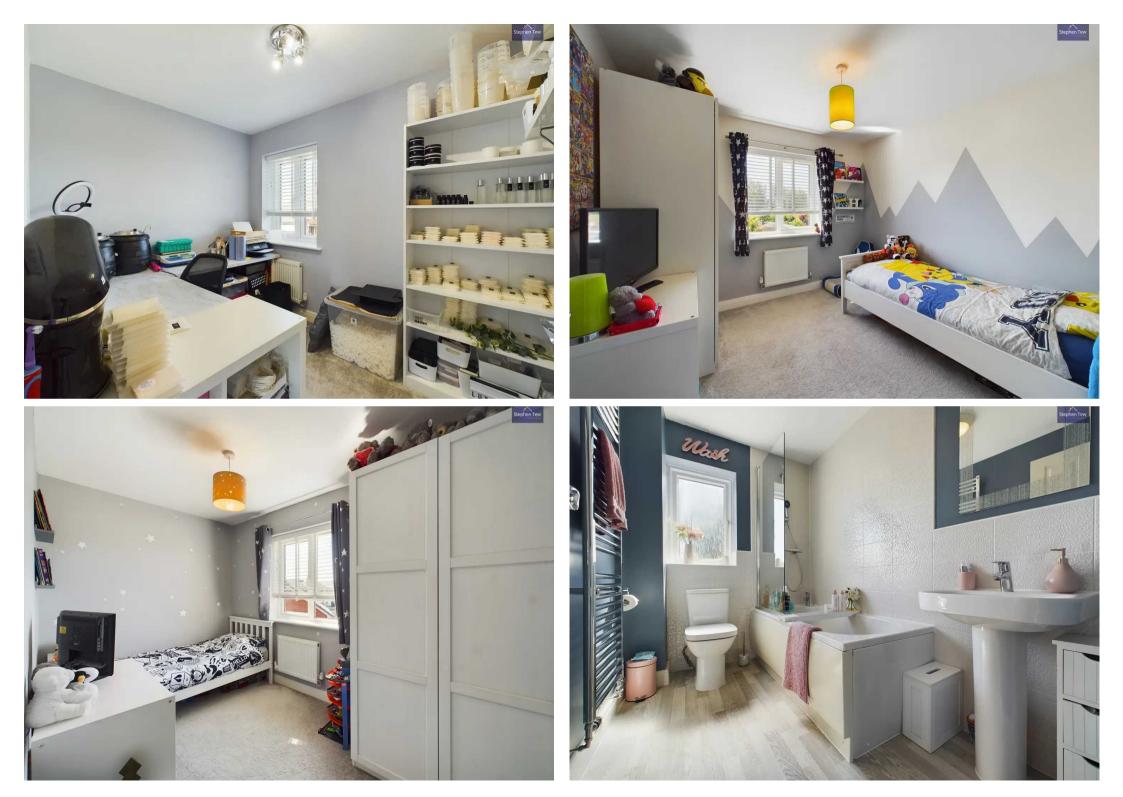

#### Bedroom 2

6' 7" x 9' 3" (2m x 2.83m) UPVC double glazed window to the front elevation, radiator.

#### Bedroom 3

9' 3" x 9' 8" (2.82m x 2.94m) UPVC double glazed window to the rear elevation, radiator.

#### Bedroom 4

6' 11" x 11' 3" (2.1m x 3.44m) UPVC double glazed wind to the rear elevation, radiator.

#### Bathroom

5' 7" x 8' 2" (1.69m x 2.5m) Three piece suite family bathroom comprising of low flush WC, wash basin and panelled bath with overhead shower. UPVC double glazed opaque window and heated towel rail.