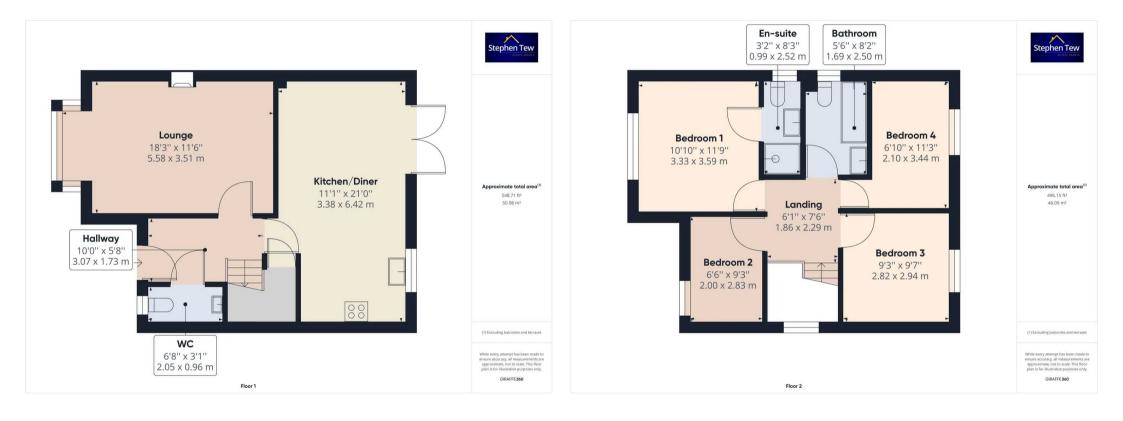

#### Hallway

10' 1" x 5' 8" (3.07m x 1.73m)

#### Wc

6' 9" x 3' 2" (2.05m x 0.96m) GF WC with wash basin, uPVC double glazed opaque window and radiator.

#### Lounge

18' 4" x 11' 6" (5.58m x 3.51m) UPVC double glazed window to the front elevation, radiator, electric fire and surround.

#### Kitchen/Diner

#### 11' 1" x 21' 1" (3.38m x 6.42m)

Open plan kitchen/diner. Matching range of base and eye level units and worktops, one and half bowl stainless steel sink, integrated electric oven and five ring gas hob with extractor hood, dishwasher and fridge/freezer. UPVC double glazed window and double patio doors, with integral fitted blinds, leading onto access the garden.

# Landing

6' 1" x 7' 6" (1.86m x 2.29m)

#### Bedroom 1

10' 11" x 11' 9" (3.33m x 3.59m) Master bedroom. UPVC double glazed window to the front elevation, radiator and en-suite.

#### En Suite

3' 3" x 8' 3" (0.99m x 2.52m) Three piece suite comprising of low flush WC, wash basin and enclosed shower cubicle. UPVC double glazed opaque window, heated towel rail.

#### Bedroom 2

6' 7" x 9' 3" (2m x 2.83m) UPVC double glazed window to the front elevation, radiator.

#### Bedroom 3

9' 3" x 9' 8" (2.82m x 2.94m) UPVC double glazed window to the rear elevation, radiator.

#### Bedroom 4

6' 11" x 11' 3" (2.1m x 3.44m) UPVC double glazed wind to the rear elevation, radiator.

#### Bathroom

5' 7" x 8' 2" (1.69m x 2.5m) Three piece suite family bathroom comprising of low flush WC, wash basin and panelled bath with overhead shower. UPVC double glazed opaque window and heated towel rail.