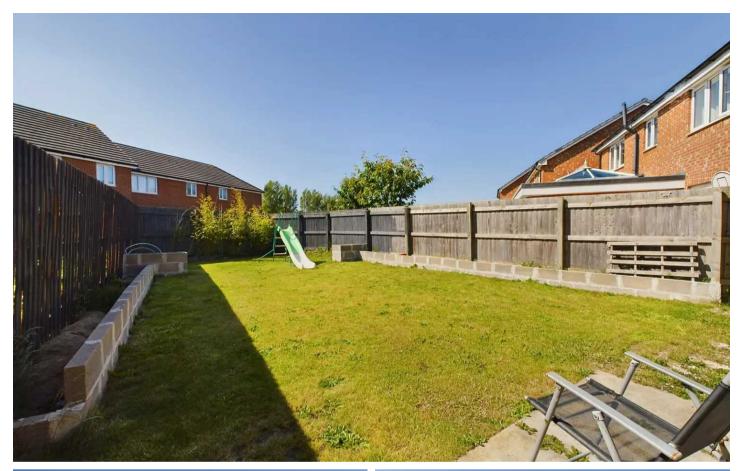

bedroom. UPVC double glazed window to the front elevation, radiator and en-suite.

#### En Suite

3' 3" x 8' 3" (0.99m x 2.52m) Three piece suite comprising of low flush WC, wash basin and enclosed shower cubicle. UPVC double glazed opaque window, heated towel rail.

#### Bedroom 2

6' 7" x 9' 3" (2m x 2.83m) UPVC double glazed window to the front elevation, radiator.

#### Bedroom 3

9' 3" x 9' 8" (2.82m x 2.94m) UPVC double glazed window to the rear elevation, radiator.

#### Bedroom 4

6' 11" x 11' 3" (2.1m x 3.44m) UPVC double glazed wind to the rear elevation, radiator.

#### Bathroom

5' 7" x 8' 2" (1.69m x 2.5m) Three piece suite family bathroom comprising of low flush WC, wash basin and panelled bath with overhead shower. UPVC double glazed opaque window and heated towel rail.





### GARDEN

South West facing enclosed garden to the rear.

# GARAGE

Single Garage

OFF ROAD

2 Parking Spaces









# Stephen Tew Estate Agents

Stephen Tew Estate Agents, 132 Highfield Road - FY4 2HH 01253 401111

info@stephentew.co.uk

www.stephentew.co.uk