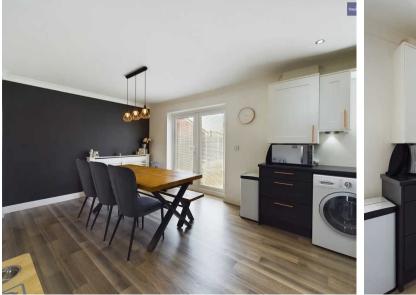

#### Kitchen/Diner

#### 11' 1" x 21' 1" (3.38m x 6.42m)

Open plan kitchen/diner. Matching range of base and eye level units and worktops, one and half bowl stainless steel sink, integrated electric oven and five ring gas hob with extractor hood, dishwasher and fridge/freezer. UPVC double glazed window and double patio doors, with integral fitted blinds, leading onto access the garden.