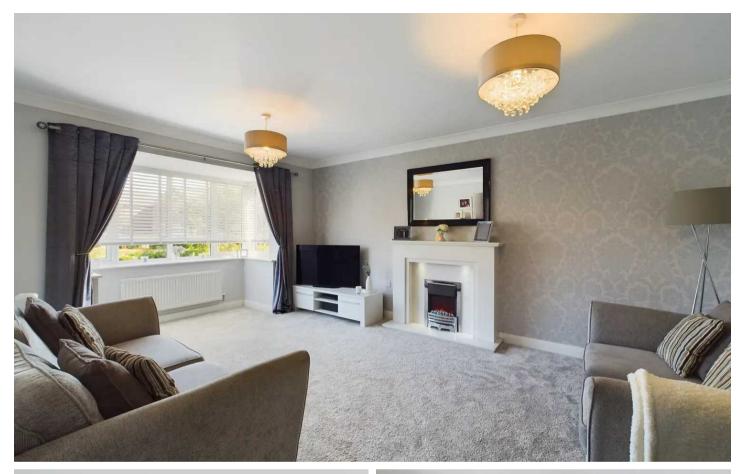

#### Lounge

18' 4" x 11' 6" (5.58m x 3.51m) UPVC double glazed window to the front elevation, radiator, electric fire and surround.