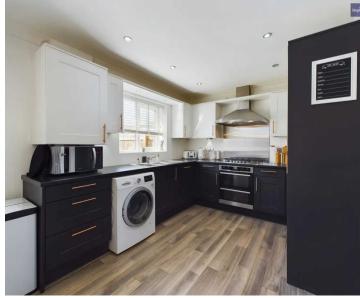

#### Kitchen/Diner

#### 11' 1" x 21' 1" (3.38m x 6.42m)

Open plan kitchen/diner. Matching range of base and eye level units and worktops, one and half bowl stainless steel sink, integrated electric oven and five ring gas hob with extractor hood, dishwasher and fridge/freezer. UPVC double glazed window and double patio doors, with integral fitted blinds, leading onto access the garden.