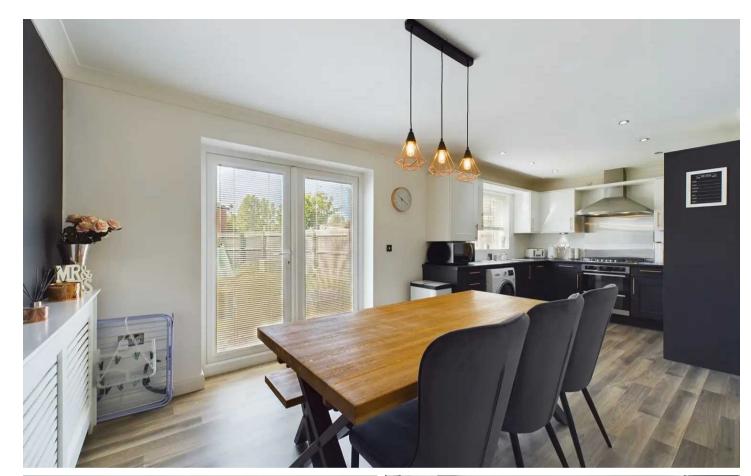

#### Kitchen/Diner

#### 11' 1" x 21' 1" (3.38m x 6.42m)

Open plan kitchen/diner. Matching range of base and eye level units and worktops, one and half bowl stainless steel sink, integrated electric oven and five ring gas hob with extractor hood, dishwasher and fridge/freezer. UPVC double glazed window and double patio doors, with integral fitted blinds, leading onto access the garden.