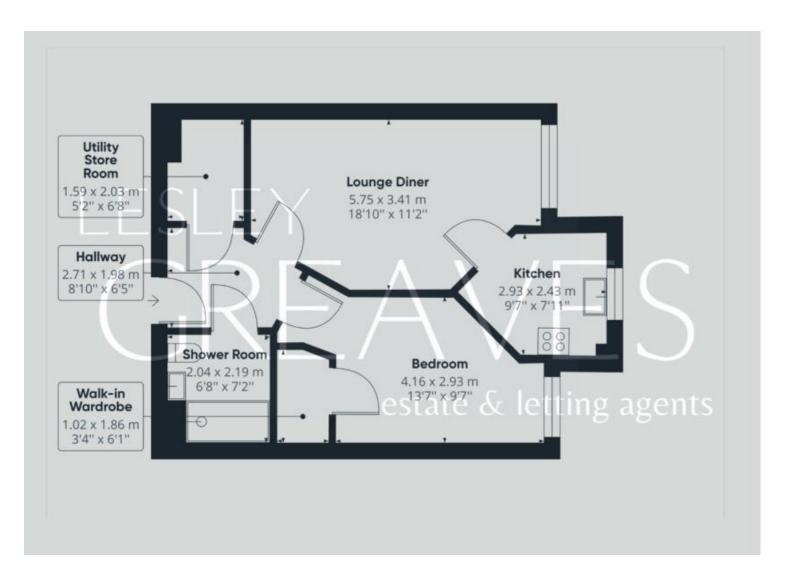

HALLWAY 8' 10" x 6' 5" maximum (2.69m x 1.96m)

UTILITY STORE ROOM 6' 8"  $\times$  5' 2" (2.03m  $\times$  1.57m)

SHOWER ROOM 7' 2" x 6' 8" (2.18m x 2.03m)

LOUNGE/DINER 18' 10" x 11' 2" maximum (5.74m x 3.4m)

KITCHEN 9' 7" x 7' 11" maximum (2.92m x 2.41m)

BEDROOM 13' 7" x 9' 7" maximum (4.14m x 2.92m)

WALK IN WARDROBE 6' 1" x 3' 4" (1.85m x 1.02m)

COUNCIL TAXBAND: B

LOCAL AUTHORITY: Newark and Sherwood District Council