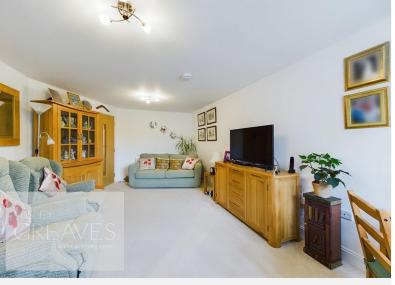

HALLWAY 8' 10" x 6' 5" maximum (2.69m x 1.96m)

UTILITY STORE ROOM 6' 8"  $\times$  5' 2" (2.03m  $\times$  1.57m)

SHOWER ROOM 7' 2" x 6' 8" (2.18m x 2.03m)

LOUNGE/DINER 18' 10" x 11' 2" maximum (5.74m x 3.4m)