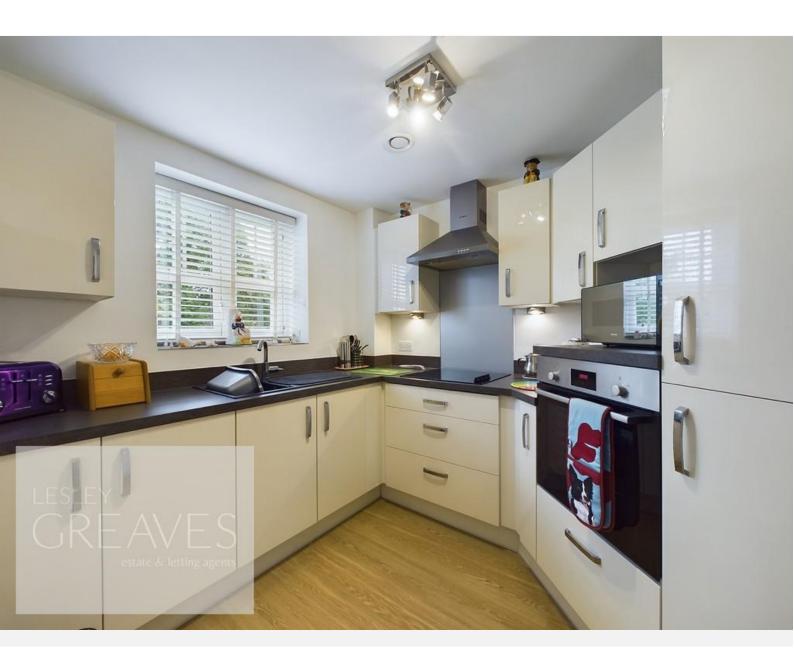

KITCHEN 9' 7" x 7' 11" maximum (2.92m x 2.41m)

BEDROOM 13' 7" x 9' 7" maximum (4.14m x 2.92m)

WALK IN WARDROBE 6' 1" x 3' 4" (1.85m x 1.02m)

COUNCIL TAXBAND: B

LOCAL AUTHORITY: Newark and Sherwood District Council