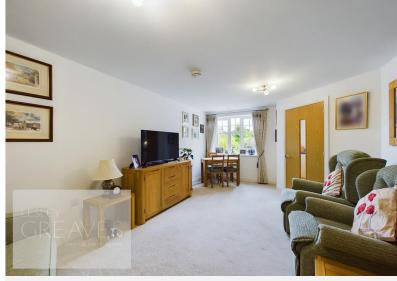

HALLWAY 8' 10" x 6' 5" maximum (2.69m x 1.96m)

UTILITY STORE ROOM 6' 8"  $\times$  5' 2" (2.03m  $\times$  1.57m)

SHOWER ROOM 7' 2" x 6' 8" (2.18m x 2.03m)

LOUNGE/DINER 18' 10" x 11' 2" maximum (5.74m x 3.4m)