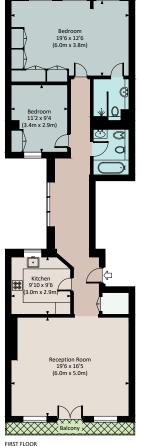

# **PONT STREET**

#### **FLOORPLAN**

Approximate Gross Internal Floor Area 1,105 sq ft / 102.7 sq m

FIRST FLOOR

All measurements have been made in accordance with RICS code of Measuring Practice which are approximate only and only for illustrative purposes. For the avoidance of doubt, Dowling Jones Design shall not be liable for any reliance on these measurements. © 2023 www.dowlingjones.com 020 7610 9933