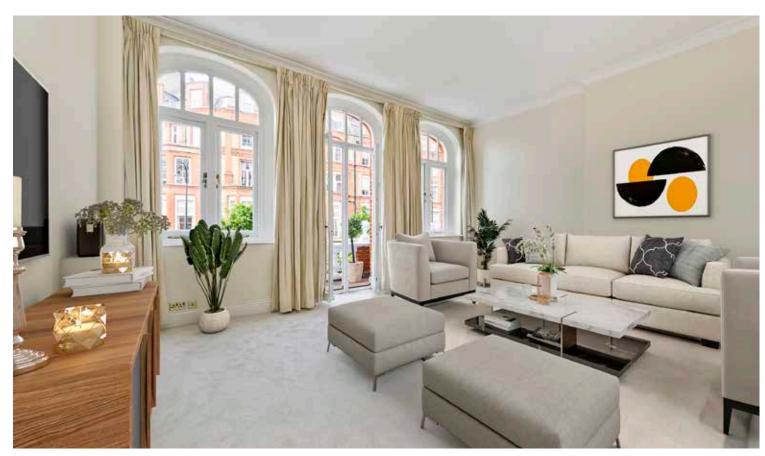

### **KNIGHTSBRIDGE, SW1X**

A fabulous two bedroom, two bathroom apartment set on the first floor (with lift) of this handsome red brick building.

Accommodation comprises an excellent reception room with floor to ceiling French windows leading to a decked terrace with views of the Scottish Church and towards Beauchamp Place.