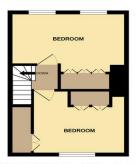

GROUND FLOOR 343 sq.ft. (31.8 sq.m.) approx.

1ST FLOOR 302 sq.ft. (28.1 sq.m.) approx

TOTAL FLOOR AREA: 645 sq.ft. (59.9 sq.m.) approx.

Whilst every attempt has been made to ensure the accuracy of the floorplan contained here, measurement of doors, window, rooms and any enterior them are approximate and no responsibility is taken for any error, prospective purchaser. The services, systems and appliances shown have not been tested and no guarante as to time toperability or efficiency can be given.

### **PORCH**

**RECEPTION ROOM** 14' 2" x 10' 11" (4.32m x 3.33m)

**KITCHEN** 8' 9" x 7' 8" (2.67m x 2.34m)

**HALLWAY** 

**SHOWER ROOM** 5' 5" x 4' 2" (1.65m x 1.27m)

WC

**LANDING** 

**BEDROOM 1** 14' 2" x 12' 0" (4.32m x 3.66m)

**BEDROOM 2** 11' 5" x 9' 11" (3.48m x 3.02m)

**OFF ROAD PARKING** 

**GARDEN** 

IMP ORTANT NOTE: Paul Graham have not tested any services, heating system, appliances, fixtures or fittings. References to the tenure of a property are based on information supplied by the seller as Paul Graham have not had sight of the title documents. Neither has Paul Graham checked any existing or necessary planning consents, building regul ations or rights of way. Prospective purchasers are advised to obtain verification from their solicitor or surveyor. PLEASE NOTE: All measurements are approximate and represent the maximum dimensions of any room (into bays and alcoves) and a margin of error should be allowed.