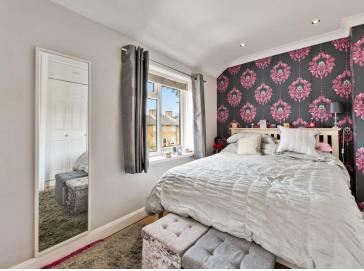

### **PORCH**

**RECEPTION ROOM** 14' 2" x 10' 11" (4.32m x 3.33m)

**KITCHEN** 8' 9" x 7' 8" (2.67m x 2.34m)

**HALLWAY** 

**SHOWER ROOM** 5' 5" x 4' 2" (1.65m x 1.27m)

WC

**LANDING** 

**BEDROOM 1** 14' 2" x 12' 0" (4.32m x 3.66m)