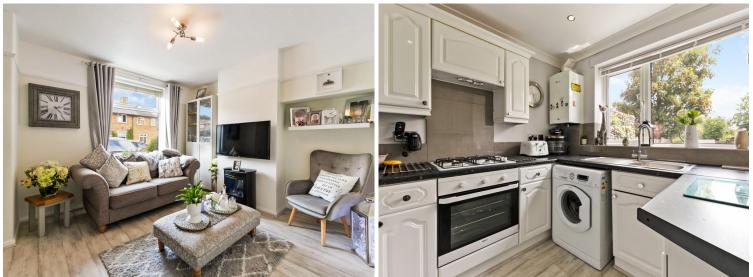

### **PORCH**

**RECEPTION ROOM** 14' 2" x 10' 11" (4.32m x 3.33m)

**KITCHEN** 8' 9" x 7' 8" (2.67m x 2.34m)

**HALLWAY** 

**SHOWER ROOM** 5' 5" x 4' 2" (1.65m x 1.27m)

WC

**LANDING** 

**BEDROOM 1** 14' 2" x 12' 0" (4.32m x 3.66m)