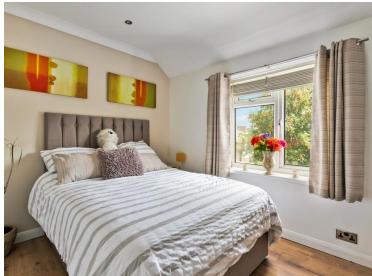

### **PORCH**

**RECEPTION ROOM** 14' 2" x 10' 11" (4.32m x 3.33m)

**KITCHEN** 8' 9" x 7' 8" (2.67m x 2.34m)

**HALLWAY** 

**SHOWER ROOM** 5' 5" x 4' 2" (1.65m x 1.27m)

WC

**LANDING** 

**BEDROOM 1** 14' 2" x 12' 0" (4.32m x 3.66m)