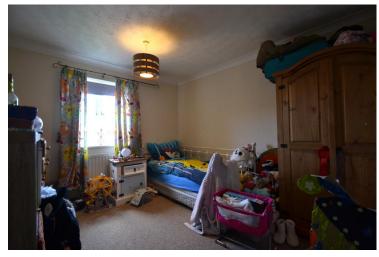

BEDROOM 2 12' 6" x 9' 2" (3.81m x 2.79m) Window to rear aspect

BEDROOM 3 9' 6" x 6' 10" (2.9m x 2.08m) Window to rear aspect

BATHROOM A white suite comprising of panelled bath with shower over, low level W/C, wash hand basin. Window to front aspect.