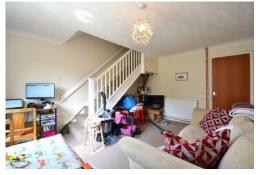

LOUNGE/DINER 15' 6" x 11' 11" (4.72m x 3.63m) Window to rear aspect, door to rear garden, stairs ascending to first floor.

BEDROOM 1 11' 8"  $\times$  9' 11" (3.56m  $\times$  3.02m) Window to front aspect