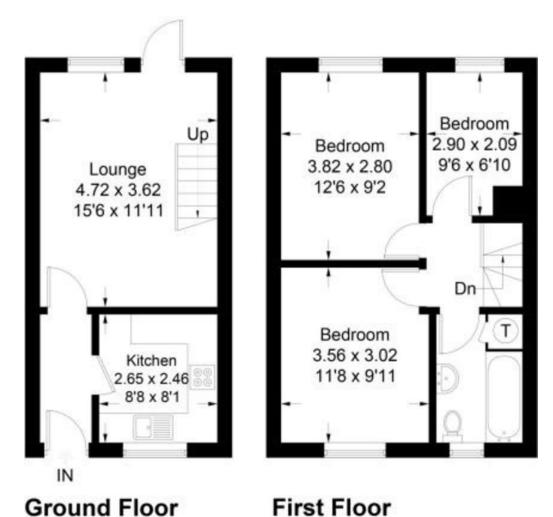

### Description

Approximate Room Sizes ENTRANCE HALL Front door, doors to kitchen and lounge.

KITCHEN 8' 8" x 8' 1" (2.64m x 2.46m)
Window to front aspect, a range of base and wall cupboards with work surfaces over, plumbing for washing machine, space for fridge/freezer, electric cooker with hood over, sink with drainer.

LOUNGE/DINER 15' 6" x 11' 11" (4.72m x 3.63m) Window to rear aspect, door to rear garden, stairs ascending to first floor.

BEDROOM 1 11' 8"  $\times$  9' 11" (3.56m  $\times$  3.02m) Window to front aspect

BEDROOM 2 12' 6" x 9' 2" (3.81m x 2.79m) Window to rear aspect

BEDROOM 3 9' 6" x 6' 10" (2.9m x 2.08m) Window to rear aspect

BATHROOM A white suite comprising of panelled bath with shower over, low level W/C, wash hand basin. Window to front aspect.

Approximate Gross Internal Area = 64 sq m / 689 sq ft

This plan is for layout guidance only. Drawn in accordance unless stated. Windows & door openings are approximately accordance. If you would like to speak to one of our mortgage.