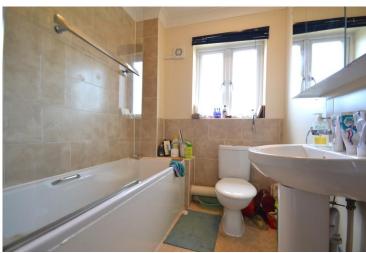

BEDROOM 2 12' 6" x 9' 2" (3.81m x 2.79m) Window to rear aspect

BEDROOM 3 9' 6" x 6' 10" (2.9m x 2.08m) Window to rear aspect

BATHROOM A white suite comprising of panelled bath with shower over, low level W/C, wash hand basin. Window to front aspect.