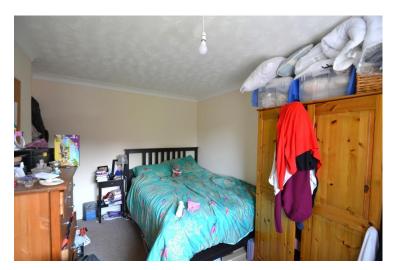

LOUNGE/DINER 15' 6" x 11' 11" (4.72m x 3.63m) Window to rear aspect, door to rear garden, stairs ascending to first floor.

BEDROOM 1 11' 8"  $\times$  9' 11" (3.56m  $\times$  3.02m) Window to front aspect