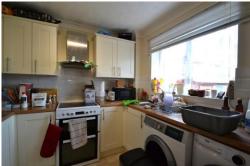

### Description

Approximate Room Sizes ENTRANCE HALL Front door, doors to kitchen and lounge.

KITCHEN 8' 8" x 8' 1" (2.64m x 2.46m)
Window to front aspect, a range of base and wall cupboards with work surfaces over, plumbing for washing machine, space for fridge/freezer, electric cooker with hood over, sink with drainer.