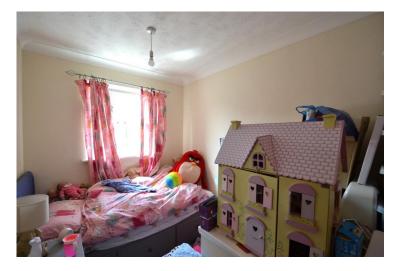

BEDROOM 2 12' 6" x 9' 2" (3.81m x 2.79m) Window to rear aspect

BEDROOM 3 9' 6" x 6' 10" (2.9m x 2.08m) Window to rear aspect

BATHROOM A white suite comprising of panelled bath with shower over, low level W/C, wash hand basin. Window to front aspect.