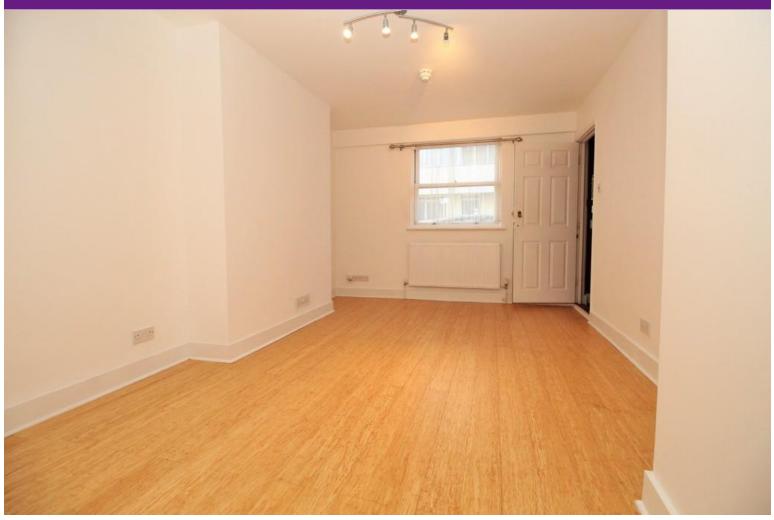

The apartment is in excellent condition throughout with quality bamboo flooring, modern kitchen and bathroom, and gas central heating.

Centrally located, the apartment benefits from numerous bars, restaurants and cafes nearby and is also within easy walking distance of an abundance of shops, leisure facilities and cultural amenities.

#### **GROUND FLOOR**

**ENTRANCE HALL** 

LOUNGE 15' 7" x 12' 8" (4.75m x 3.86m)

**BATHROOM** 

SEPARATE KITCHEN 8' 8" x 5' 7" (2.64m x 1.7m)

DOUBLE BEDROOM 18' 9" x 6' 11" (5.72m x 2.11m)