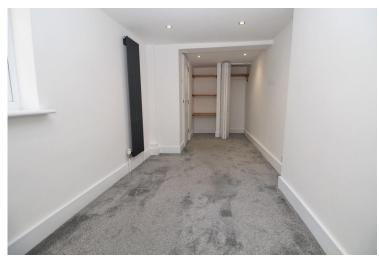

The apartment is in excellent condition throughout with quality bamboo flooring, modern kitchen and bathroom, and gas central heating.

Centrally located, the apartment benefits from numerous bars, restaurants and cafes nearby and is also within easy walking distance of an abundance of shops, leisure facilities and cultural amenities.

#### **GROUND FLOOR**

**ENTRANCE HALL** 

LOUNGE 15' 7" x 12' 8" (4.75m x 3.86m)

**BATHROOM** 

SEPARATE KITCHEN 8' 8" x 5' 7" (2.64m x 1.7m)

DOUBLE BEDROOM 18' 9" x 6' 11" (5.72m x 2.11m)