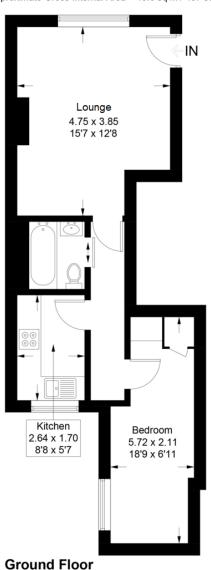

#### Western Street, Brighton, BN1 2PG

Approximate Gross Internal Area = 40.6 sq m / 437 sq ft

#### Illustration for identification purposes only, measurements are approximate, not to scale. Imageplansurveys @ 2023

#### **GROUND FLOOR**

**ENTRANCE HALL** 

LOUNGE 15' 7" x 12' 8" (4.75m x 3.86m)

**BATHROOM** 

SEPARATE KITCHEN 8' 8" x 5' 7" (2.64m x 1.7m)

DOUBLE BEDROOM 18' 9" x 6' 11" (5.72m x 2.11m)